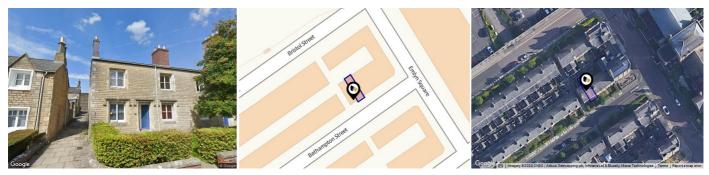

## **BATHAMPTON STREET, SWINDON, SN1**

#### Property

| Туре:            | Terraced                                | Last Sold £/ft <sup>2</sup> : | £194     |
|------------------|-----------------------------------------|-------------------------------|----------|
| Bedrooms:        | 1                                       | Tenure:                       | Freehold |
| Floor Area:      | 570 ft <sup>2</sup> / 53 m <sup>2</sup> |                               |          |
| Plot Area:       | 0.01 acres                              |                               |          |
| Year Built :     | Before 1900                             |                               |          |
| Council Tax :    | Band A                                  |                               |          |
| Annual Estimate: | £1,321                                  |                               |          |
| Title Number:    | WT269403                                |                               |          |
| UPRN:            | 100121116611                            |                               |          |