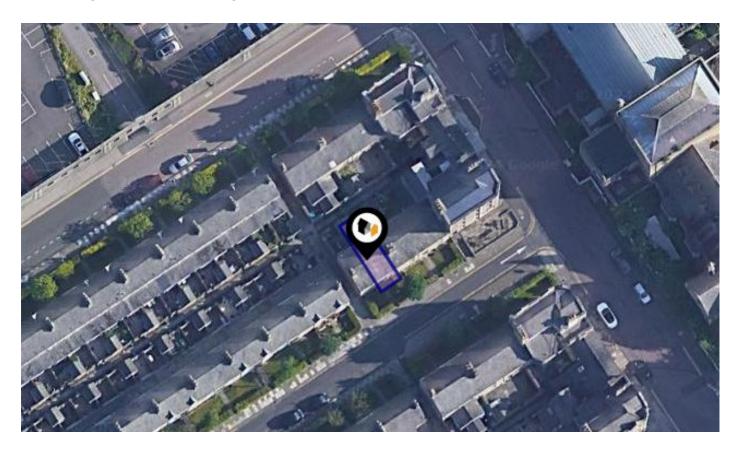

## **BATHAMPTON STREET, SWINDON, SN1**

#### Property

| Туре:            | Terraced                                | Last Sold £/ft <sup>2</sup> : | £194     |
|------------------|-----------------------------------------|-------------------------------|----------|
| Bedrooms:        | 1                                       | Tenure:                       | Freehold |
| Floor Area:      | 570 ft <sup>2</sup> / 53 m <sup>2</sup> |                               |          |
| Plot Area:       | 0.01 acres                              |                               |          |
| Year Built :     | Before 1900                             |                               |          |
| Council Tax :    | Band A                                  |                               |          |
| Annual Estimate: | £1,321                                  |                               |          |
| Title Number:    | WT269403                                |                               |          |
| UPRN:            | 100121116611                            |                               |          |