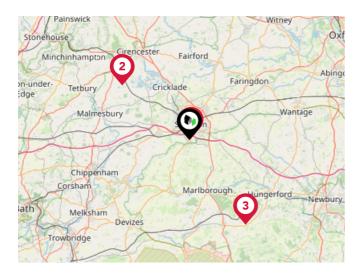

#### National Rail Stations

| Pin | Name                 | Distance    |
|-----|----------------------|-------------|
|     | Swindon Rail Station | 0.38 miles  |
| 2   | Kemble Rail Station  | 12.73 miles |
| 3   | Bedwyn Rail Station  | 15.09 miles |

### Trunk Roads/Motorways

| Pin | Name    | Distance    |
|-----|---------|-------------|
|     | M4 J16  | 2.88 miles  |
| 2   | M4 J15  | 3.74 miles  |
| 3   | M4 J14  | 15.27 miles |
| 4   | M4 J17  | 14.53 miles |
| 5   | M5 J11A | 26.22 miles |