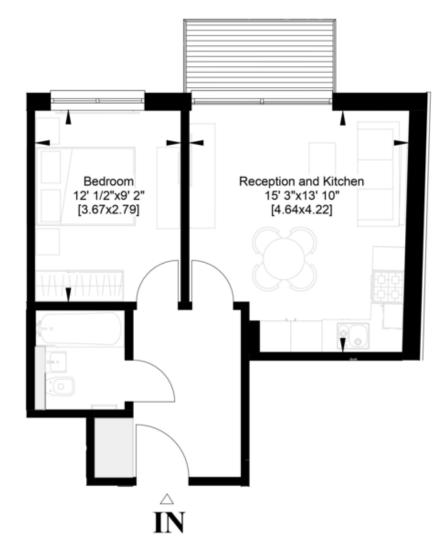

## FLAT 10 PARK HOUSE

| GROSS INTERNAL AREA | = 42.03 sqm | 452.43 sq ft |
|---------------------|-------------|--------------|
| EXTERNAL AREA       | = 4.13 sqm  | 44.40 sq ft  |
| TOTAL AREA          | = 46.16 sqm | 496.84 sq ft |