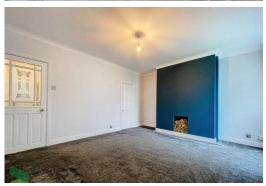

## SITTING ROOM

11' 6" x 11' 5" (3.51m x 3.48m) Measurements into recess. PVC double-glazed window, radiator, shelving and built in storage/seats