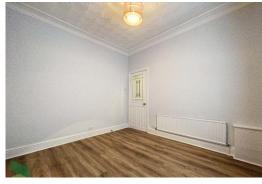

#### **ENTRANCE VESTIBULE**

PVC front door, meter cupboard. half glazed door through to;

### **HALLWAY**

Radiator, laminate flooring, original coving to ceiling