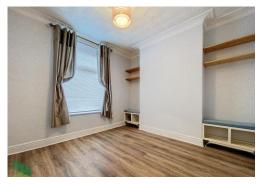

#### BEDROOM 1

14' 6" x 11' 2" (4.42m x 3.4m) Measurements into recess. PVC double-glazed window, radiator, recessed clothes rails and shelving, dressing table shelf with drawers

## BEDROOM 2

13' 5"  $\times$  8' 6" (4.09m  $\times$  2.59m) PVC double-glazed window, radiator, recessed clothes rails and shelving