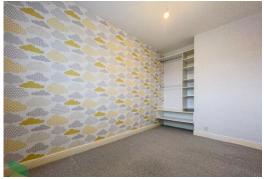

## SITTING ROOM

11' 6" x 11' 5" (3.51m x 3.48m) Measurements into recess. PVC double-glazed window, radiator, shelving and built in storage/seats

### LIVING ROOM/DINING ROOM

14' 5" x 11' 9" (4.39m x 3.58m) PVC double-glazed window, radiator, sunder stairs storage cupboard with shelving and light

## BEDROOM 2

13' 5"  $\times$  8' 6" (4.09m  $\times$  2.59m) PVC double-glazed window, radiator, recessed clothes rails and shelving