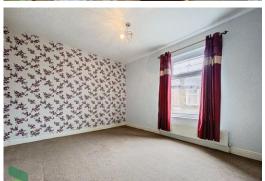

## SITTING ROOM

11' 6" x 11' 5" (3.51m x 3.48m) Measurements into recess. PVC double-glazed window, radiator, shelving and built in storage/seats

### LIVING ROOM/DINING ROOM

14' 5" x 11' 9" (4.39m x 3.58m) PVC double-glazed window, radiator, sunder stairs storage cupboard with shelving and light