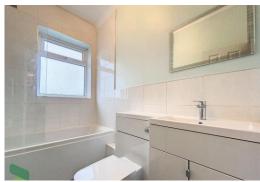

## **FAMILY BATHROOM**

Panelled bath with shower, shower attachment and screen over, combination unit with wash hand basin, storage and low level WC, heated towel rail, part tiled elevations, electric shaver point, PVC double-glazed window