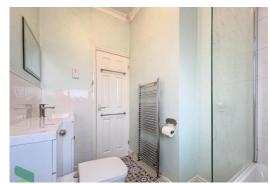

## **FAMILY BATHROOM**

Panelled bath with shower, shower attachment and screen over, combination unit with wash hand basin, storage and low level WC, heated towel rail, part tiled elevations, electric shaver point, PVC double-glazed window