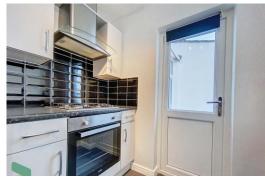

#### **FULLY FITTED KITCHEN**

8' 3" x 7' 5" (2.51m x 2.26m) Fitted wall and floor units including stainless steel single drainer sink unit, stainless steel four ring gas hob, built in under oven, stainless steel and glass extractor hood, plumbed for automatic washing machine, PVC double-glazed window, wall mounted gas fired central heating boiler unit, exterior door