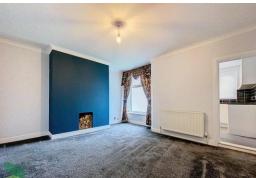

### LIVING ROOM/DINING ROOM

14' 5" x 11' 9" (4.39m x 3.58m) PVC double-glazed window, radiator, sunder stairs storage cupboard with shelving and light