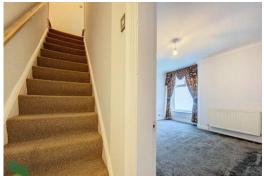

### **HALLWAY**

Radiator, laminate flooring, original coving to ceiling

### LIVING ROOM/DINING ROOM

14' 5" x 11' 9" (4.39m x 3.58m) PVC double-glazed window, radiator, sunder stairs storage cupboard with shelving and light

### FIRST FLOOR

Landing, loft hatch (drop-down ladders)