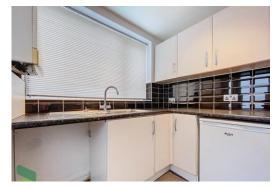

#### **FULLY FITTED KITCHEN**

8' 3" x 7' 5" (2.51m x 2.26m) Fitted wall and floor units including stainless steel single drainer sink unit, stainless steel four ring gas hob, built in under oven, stainless steel and glass extractor hood, plumbed for automatic washing machine, PVC double-glazed window, wall mounted gas fired central heating boiler unit, exterior door