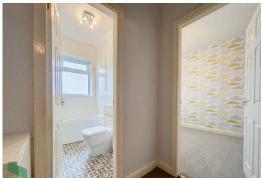

## **FAMILY BATHROOM**

Panelled bath with shower, shower attachment and screen over, combination unit with wash hand basin, storage and low level WC, heated towel rail, part tiled elevations, electric shaver point, PVC double-glazed window