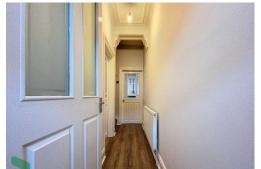

#### **ENTRANCE VESTIBULE**

PVC front door, meter cupboard. half glazed door through to;

### **HALLWAY**

Radiator, laminate flooring, original coving to ceiling