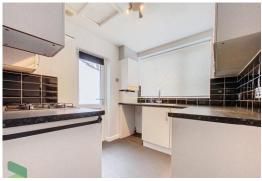

#### **FULLY FITTED KITCHEN**

8' 3" x 7' 5" (2.51m x 2.26m) Fitted wall and floor units including stainless steel single drainer sink unit, stainless steel four ring gas hob, built in under oven, stainless steel and glass extractor hood, plumbed for automatic washing machine, PVC double-glazed window, wall mounted gas fired central heating boiler unit, exterior door