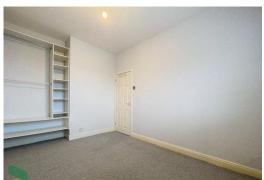

#### BEDROOM 1

14' 6" x 11' 2" (4.42m x 3.4m) Measurements into recess. PVC double-glazed window, radiator, recessed clothes rails and shelving, dressing table shelf with drawers

## BEDROOM 2

13' 5"  $\times$  8' 6" (4.09m  $\times$  2.59m) PVC double-glazed window, radiator, recessed clothes rails and shelving