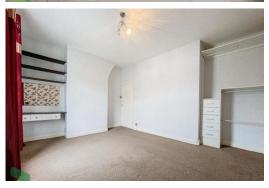

#### BEDROOM 1

14' 6" x 11' 2" (4.42m x 3.4m) Measurements into recess. PVC double-glazed window, radiator, recessed clothes rails and shelving, dressing table shelf with drawers

## BEDROOM 2

13' 5"  $\times$  8' 6" (4.09m  $\times$  2.59m) PVC double-glazed window, radiator, recessed clothes rails and shelving