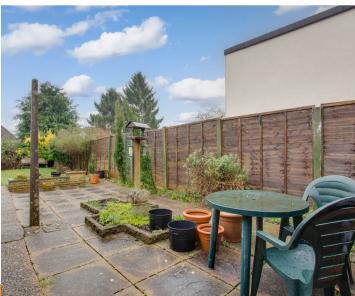

## Rear garden

A paved patio leads to the remainder of garden which is laid to lawn with flower beds and borders. All is enclosed by panelled fencing and hedging. The garden extends to 65'.

Approximate Gross Internal Area Ground Floor = 54.2 sq m / 583 sq ft First Floor = 39.7 sq m / 427 sq ft Outbuilding = 20.8 sq m / 224 sq ft Total = 114.7 sq m / 1234 sq ft