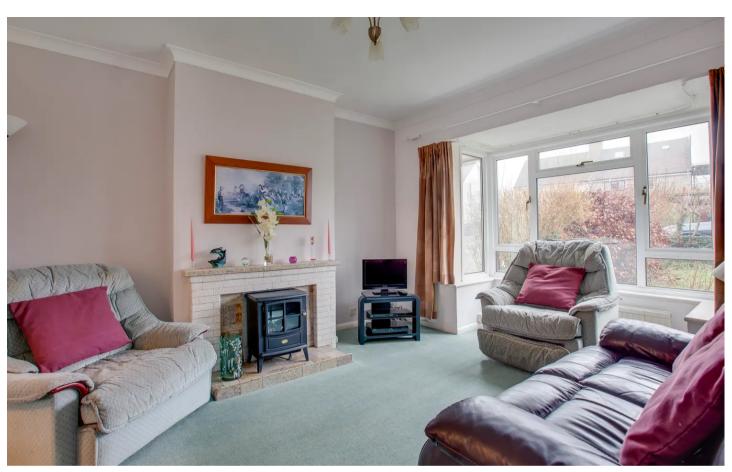

, Gas central heating, Double glazing, Garage and parking, 65' rear garden. NO CHAIN.

## **Entrance lobby**

Tiled flooring, door to hall

#### **Entrance hall**

Stairs to first floor with under stairs storage cupboard, wall thermostat, radiator, window to side

## Sitting room

With tiled fireplace, radiator, bay to window to front

# Dining room

Radiator, window to rear

#### Kitchen

Fitted with a range of eye and base level units incorporating stainless sink unit with mixer tap and drainer, space for oven with stainless steel splash back and extractor over, space for fridge/freezer, space and plumbing for washing machine, space and plumbing for dishwasher, wall mounted gas fired central heating boiler, part tiled walls, door to conservatory

### Conservatory

Slding door to garden













#### First floor

#### Landing

Access to boarded loft space, window to side

#### Bedroom 1

With a range of built in wardrobes, radiator, window to front

#### Bedroom 2

With a range of fitted storage, radiator, window to rear

#### Bedroom 3

Radiator, window to front

#### **Bathroom**

White suite comprising panelled bath with mixer tap and shower attachment, wash hand basin with storage under, heated towel rail, airing cupboard housing foam clad hot water and shelved storage, window to side

#### Separate W.C.

Low level W.C., window to side

## Front garden/Parking

A driveway provides parking. The remainder is laid to lawn with flower and shrub borders

## Garage and workshop

With metal up and over door with attached workshop

## Rear garden

A paved patio leads to th