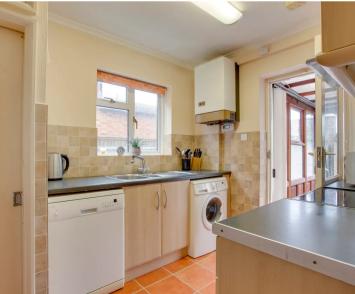

#### Kitchen

Fitted with a range of eye and base level units incorporating stainless sink unit with mixer tap and drainer, space for oven with stainless steel splash back and extractor over, space for fridge/freezer, space and plumbing for washing machine, space and plumbing for dishwasher, wall mounted gas fired central heating boiler, part tiled walls, door to conservatory