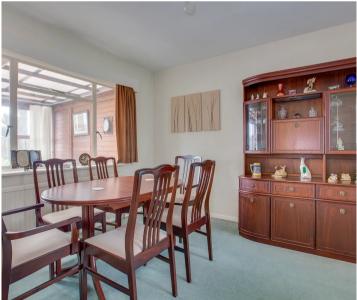

s central heating, Double glazing, Garage and parking, 65' rear garden. NO CHAIN.

## **Entrance lobby**

Tiled flooring, door to hall

#### **Entrance hall**

Stairs to first floor with under stairs storage cupboard, wall thermostat, radiator, window to side

## Sitting room

With tiled fireplace, radiator, bay to window to front

# Dining room

Radiator, window to rear

#### Kitchen

Fitted with a range of eye and base level units incorporating stainless sink unit with mixer tap and drainer, space for oven with stainless steel splash back and extractor over, space for fridge/freezer, space and plumbing for washing machine, space and plumbing for dishwasher, wall mounted gas fired central heating boiler, part tiled walls, door to conservatory

### Conservatory

Slding door to garden













#### First floor

#### Landing

Access to boarded loft space, window to side

#### Bedroom 1

With a range of built in wardrobes, radiator, window to front

#### Bedroom 2

With a range of fitted storage, radiator, window to rear

#### Bedroom 3

Radiator, window to front

#### **Bathroom**

White suite comprising panelled bath with mixer tap and shower attachment, wash hand basin with storage under, heated towel rail, airing cupboard housing foam clad hot water and shelved storage, window to side

#### Separate W.C.

Low level W.C., window to side

## Front garden/Parking

A driveway provides parking. The remainder is laid to lawn with flower and shrub borders

## Garage and workshop

With metal up and over door with attached workshop

## Rear garden

A paved patio leads to the re