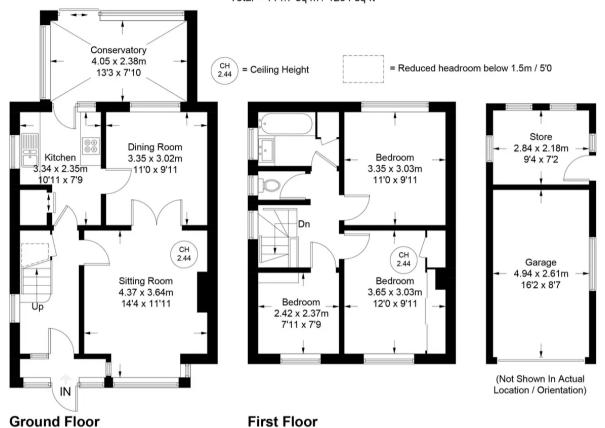

## Rear garden

A paved patio leads to the remainder of garden which is laid to lawn with flower beds and borders. All is enclosed by panelled fencing and hedging. The garden extends to 65'.

Approximate Gross Internal Area Ground Floor = 54.2 sq m / 583 sq ft First Floor = 39.7 sq m / 427 sq ft Outbuilding = 20.8 sq m / 224 sq ft Total = 114.7 sq m / 1234 sq ft

Floor Plan produced for Robertsons by Media Arcade ©.

Illustration for identification purposes only. Window and door openings are approximate. Whilst every attempt is made to assure accuracy in the preparation of this plan, please check all dimensions, shapes and compass bearings before making any decisions reliant upon them.