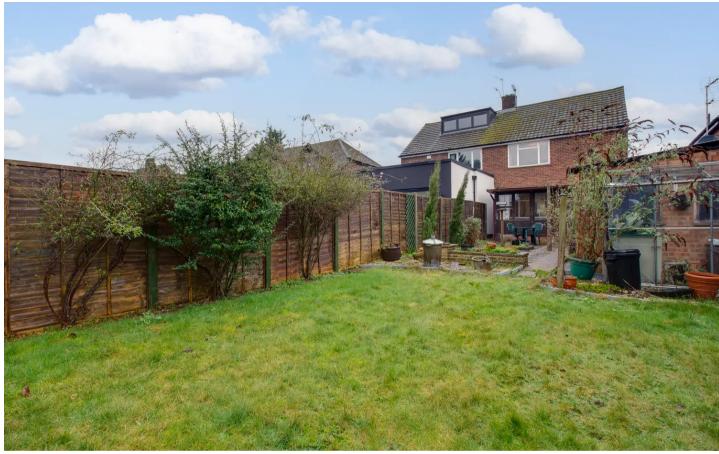

## Rear garden

A paved patio leads to the remainder of garden which is laid to lawn with flower beds and borders. All is enclosed by panelled fencing and hedging. The garden extends to 65'.

Approximate Gross Internal Area Ground Floor = 54.2 sq m / 583 sq ft First Floor = 39.7 sq m / 427 sq ft Outbuilding = 20.8 sq m / 224 sq ft Total = 114.7 sq m / 1234 sq ft