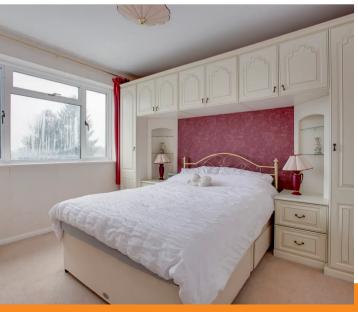

#### Bedroom 1

With a range of built in wardrobes, radiator, window to front

#### Bedroom 2

With a range of fitted storage, radiator, window to rear

#### Bedroom 3

Radiator, window to front