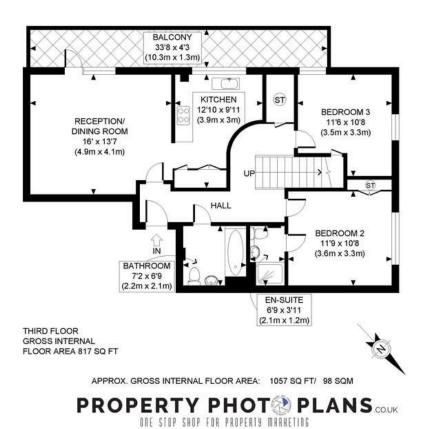

The property has been finished to a high standard throughout and on the first floor there is a modern kitchen fitted with quartz worktops, an integral 5 ring induction hob, Fridge, freezer and dishwasher semi open plan to the reception room with direct access to a balcony, a guest W.C, Family bathroom (tiled around the bath), a large third double bedroom with fitted storage under the stairs, a second double bedroom with fitted wardrobes with en-suite shower room. There is a large storage cupboard off of the landing.

This plan is for illustrative purposes only and should be used as such by any prospective client.

Whilst every attempt has been made to ensure the accuracy of the Floor Plan contained here, measurements of the doors, windows, rooms and any other items are approximate and no responsibility is taken for any errors, omissions, or misstatement.

The services, systems and appliances shown have not been tested and no guarantee as to the operability or efficiency can be given.