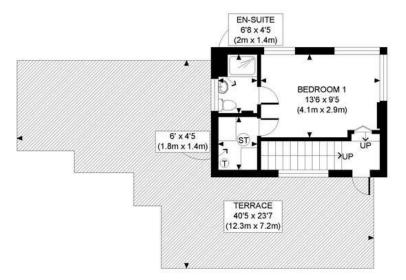

The second floor is dedicated to the master bedroom suite where you can find a spacious double bedroom with dual aspect windows, an ensuite shower room with walk in shower

cubicle and a walk in wardrobe.

From this level there is direct access to a huge roof terrace with incredible views across Harrow and London.

The property further benefits from allocated parking for one car with EV charger for electric cars already installed, double glazed windows throughout and ample storage.

We have been advised there is 150 years remaining on the lease.

We have been advised the Service Charge is £1,650 per annum We have been advised the Ground Rent is £400 per annum

FOURTH FLOOR GROSS INTERNAL FLOOR AREA 240 SQ FT

This plan is for illustrative purposes only and should be used as such by any prospective client.

Whilst every attempt has been made to ensure the accuracy of the Floor Plan contained here, measurements of the doors, windows, rooms and any other items are approximate and no responsibility is taken for any errors, omissions, or misstatement.