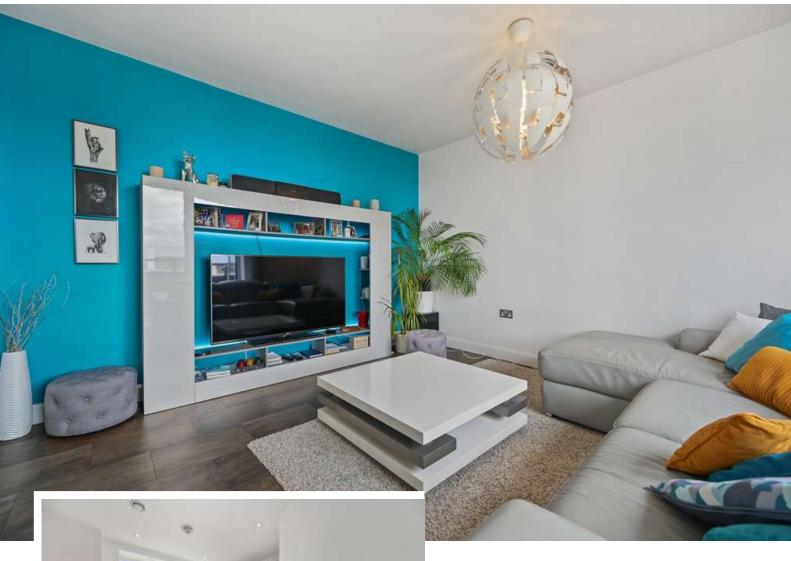

The property has been finished to a high standard throughout and on the first floor there is a modern kitchen fitted with quartz worktops, an integral 5 ring induction hob, Fridge, freezer and dishwasher semi open plan to the reception room with direct access to a balcony, a guest W.C, Family bathroom (tiled around the bath), a large third double bedroom with fitted storage under the stairs, a second double bedroom with fitted wardrobes with en-suite shower room. There is a large storage cupboard off of the landing.