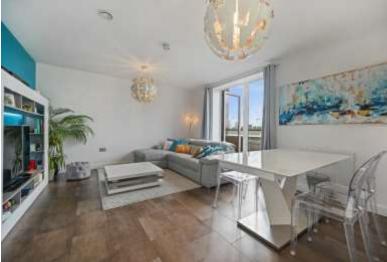

The property has been finished to a high standard throughout and on the first floor there is a modern kitchen fitted with quartz worktops, an integral 5 ring induction hob, Fridge, freezer and dishwasher semi open plan to the reception room with direct access to a balcony, a guest W.C, Family bathroom (tiled around the bath), a large third double bedroom with fitted storage under the stairs, a second double bedroom with fitted wardrobes with en-suite shower room. There is a large storage cupboard off of the landing.