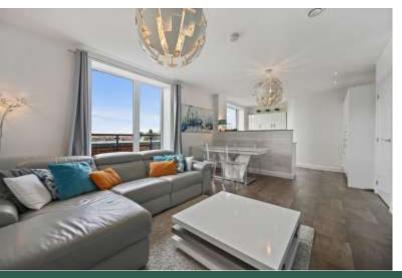

The property has been finished to a high standard throughout and on the first floor there is a modern kitchen fitted with quartz worktops, an integral 5 ring induction hob, Fridge, freezer and dishwasher semi open plan to the reception room with direct access to a balcony, a guest W.C, Family bathroom (tiled around the bath), a large third double bedroom with fitted storage under the stairs, a second double bedroom with fitted wardrobes with en-suite shower room. There is a large storage cupboard off of the landing.