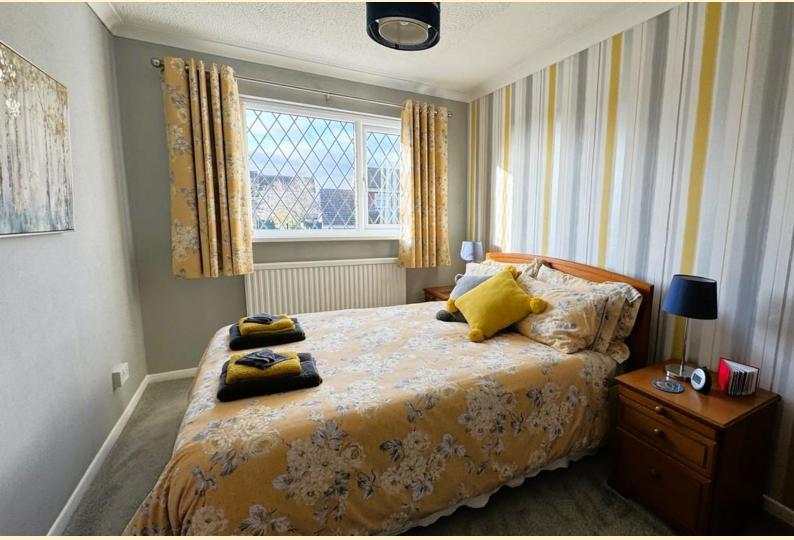

MAIN BEDROOM 11' 7" x 14' 8" (3.55m x 4.48m) Having two windows to the front aspect, radiator, carpet flooring, fitted wardrobes and drawers.

**BEDROOM TWO** 14' 5" x 8' 5" (4.4m x 2.58m) Having a window to the front aspect, radiator and carpet flooring.