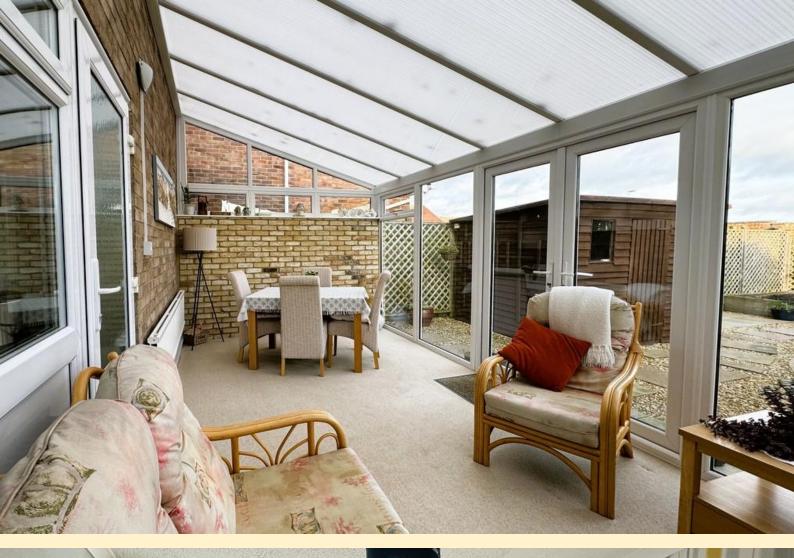

**CONSERVATORY** 20' 6" x 9' 9" (6.25m x 2.98m) Part brick and UPVC glazed construction with French doors opening out onto the garden, electric points, two radiator's, lighting and carpet flooring.

**LANDING** Taking the return staircase from the entrance hall to the first floor landing having a window to the side aspect, radiator, loft hatch and carpet flooring.