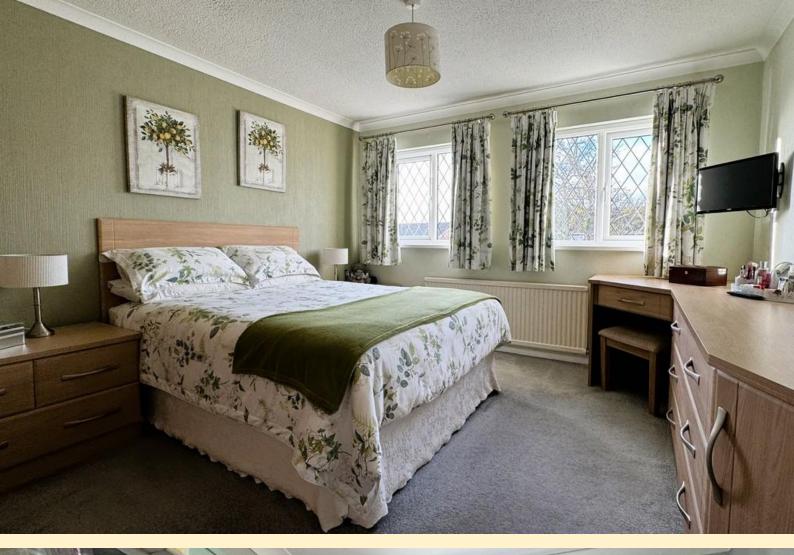

MAIN BEDROOM 11' 7" x 14' 8" (3.55m x 4.48m) Having two windows to the front aspect, radiator, carpet flooring, fitted wardrobes and drawers.

**BEDROOM TWO** 14' 5" x 8' 5" (4.4m x 2.58m) Having a window to the front aspect, radiator and carpet flooring.