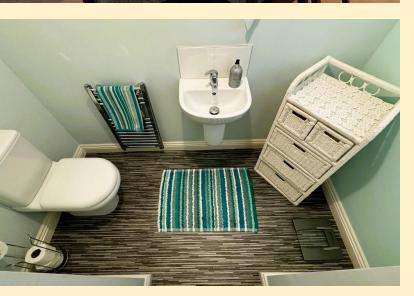

**BEDROOM THREE** 11' 1" x 7' 5" (3.39m x 2.28m) Having a window to the rear aspect, radiator and carpet flooring.

**SHOWER ROOM** 7' 6" x 6' 4" (2.29m x 1.94m) Comprising of a shower cubicle, pedestal wash hand basin, low flush WC and a heated towel rail. Obscure glazed window, wall units and vinyl flooring.