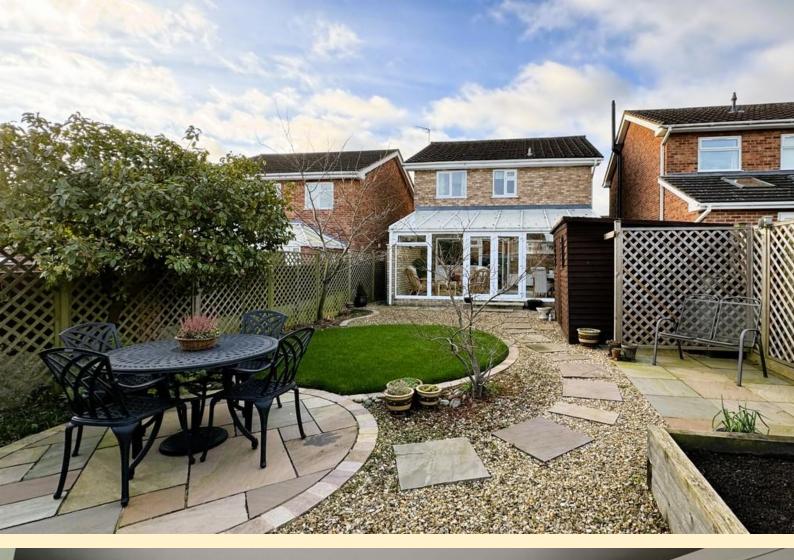

**FRONT ASPECT** Block paved driveway providing ample off road parking, paved pathway to the side gate giving access to the front door and rear garden.

**REAR GARDEN** Landscaped for easy maintenance having gravel beds and decorative paved seating areas, small circular lawn, flower and shrub beds, raised vegetable planters and a garden shed.