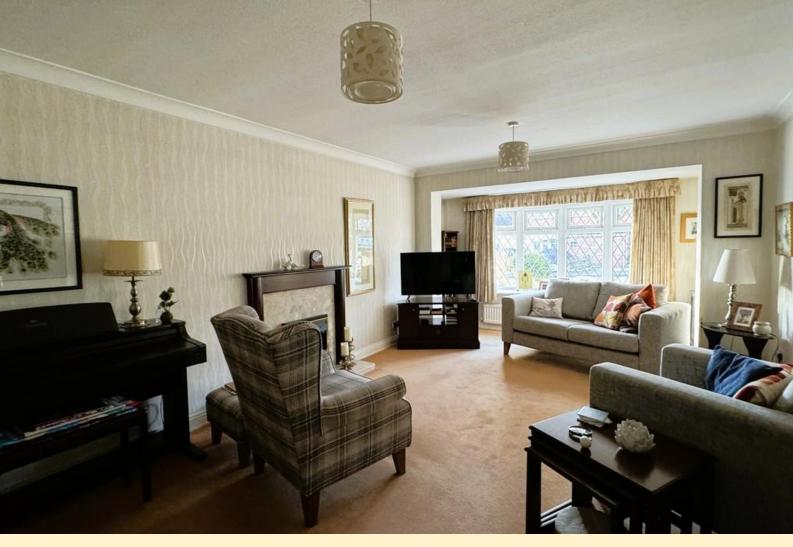

**CLOAKROOM** 3' 6" x 7' 4" (1.09m x 2.25m) Comprising of a low flush WC, wash hand basin, heated towel rail and cushioned vinyl flooring.

**LOUNGE** 12' 2" x 21' 5" (3.72m x 6.55m) Spacious and nicely proportioned room having a bay window to the front aspect, two radiators, feature fireplace with electric fire, carpet flooring and archway through to the dining room.