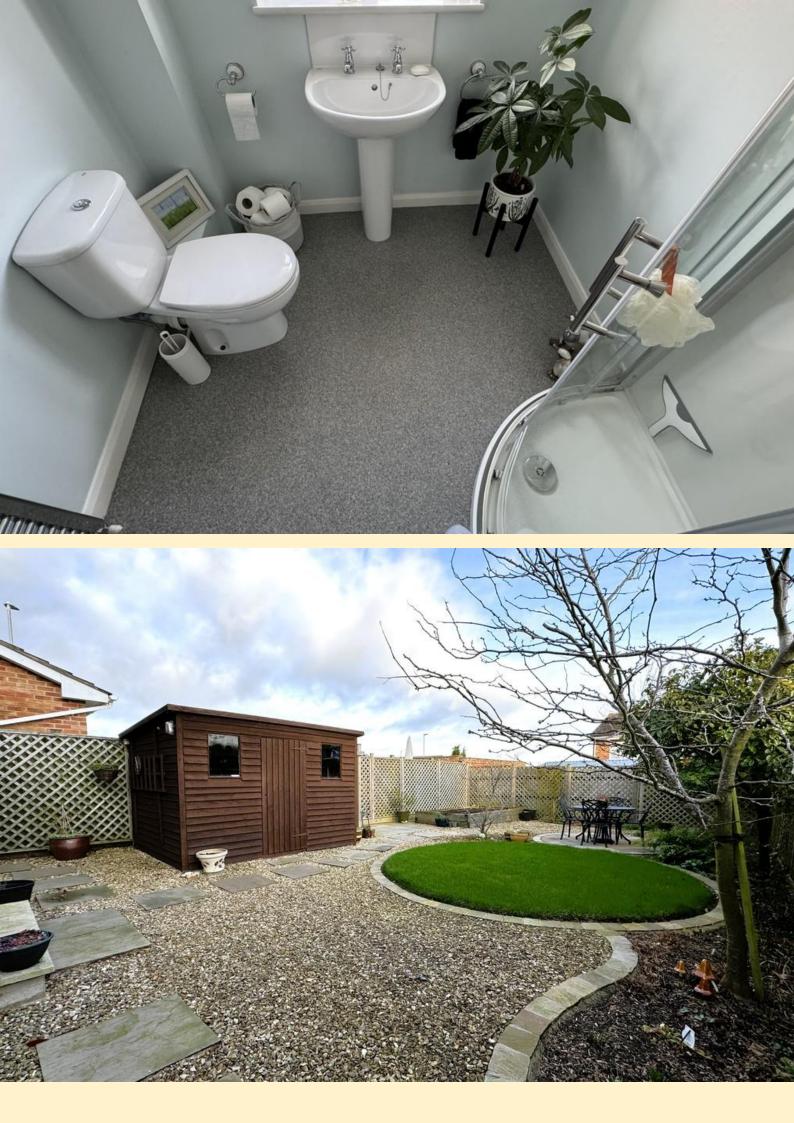

**BEDROOM THREE** 11' 1" x 7' 5" (3.39m x 2.28m) Having a window to the rear aspect, radiator and carpet flooring.

**SHOWER ROOM** 7' 6" x 6' 4" (2.29m x 1.94m) Comprising of a shower cubicle, pedestal wash hand basin, low flush WC and a heated towel rail. Obscure glazed window, wall units and vinyl flooring.

**FRONT ASPECT** Block paved driveway providing ample off road parking, paved pathway to the side gate giving access to the front door and rear garden.

**REAR GARDEN** Landscaped for easy maintenance having gravel beds and decorative paved seating areas, small circular lawn, flower and shrub beds, raised vegetable planters and a garden shed.