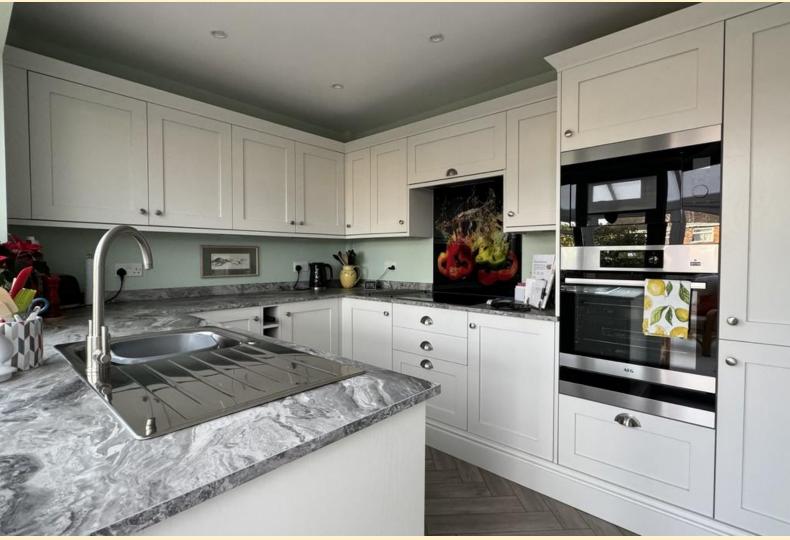

**DININ G ROO M** 13' 1"  $\times$  11' 10" (4.0m  $\times$  3.63m) Having a bay window to the front aspect, radiator and carpet flooring.

**KITCHEN** 8' 7" x 14' 1" (2.64m x 4.3m) Howdens fitted kitchen comprising of wall, base and drawer units with return work surfaces, Lamona stainless steel sink and drainer unit with mixer tap over. Integrated appliances to include an AEG eye level oven, plate warmer and microwave, AEG induction hob and extractor hood with decorative splash back, Lamona dishwasher and washing machine. Window and door to the conservatory, inset LED spotlights, vertical radiator and vinyl flooring.