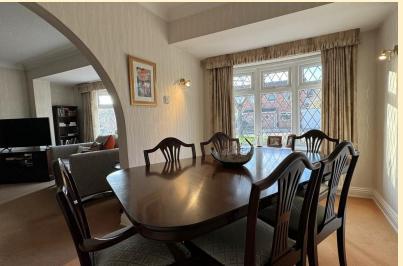

**DININ G ROO M** 13' 1"  $\times$  11' 10" (4.0m  $\times$  3.63m) Having a bay window to the front aspect, radiator and carpet flooring.

**KITCHEN** 8' 7" x 14' 1" (2.64m x 4.3m) Howdens fitted kitchen comprising of wall, base and drawer units with return work surfaces, Lamona stainless steel sink and drainer unit with mixer tap over. Integrated appliances to include an AEG eye level oven, plate warmer and microwave, AEG induction hob and extractor hood with decorative splash back, Lamona dishwasher and washing machine. Window and door to the conservatory, inset LED spotlights, vertical radiator and vinyl flooring.