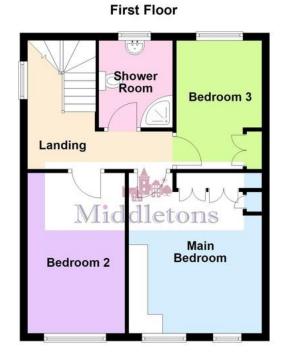

**CONSERVATORY** 20' 6" x 9' 9" (6.25m x 2.98m) Part brick and UPVC glazed construction with French doors opening out onto the garden, electric points, two radiator's, lighting and carpet flooring.

**LANDING** Taking the return staircase from the entrance hall to the first floor landing having a window to the side aspect, radiator, loft hatch and carpet flooring.

MAIN BEDROOM 11' 7" x 14' 8" (3.55m x 4.48m) Having two windows to the front aspect, radiator, carpet flooring, fitted wardrobes and drawers.

**BEDROOM TWO** 14' 5" x 8' 5" (4.4m x 2.58m) Having a window to the front aspect, radiator and carpet flooring.

**BEDROOM THREE** 11' 1" x 7' 5" (3.39m x 2.28m) Having a window to the rear aspect, radiator and carpet flooring.

**SHOWER ROOM** 7' 6" x 6' 4" (2.29m x 1.94m) Comprising of a shower cubicle, pedestal wash hand basin, low flush WC and a heated towel rail. Obscure glazed window, wall units and vinyl flooring.