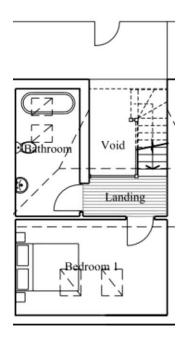

PLOT 2 is a one bedroom terrace house consisting of a lounge, kitchen, doakroom, double bedroom and bathroom. The property comes with allocated parking and garden.

The details above do not form any offer or contract, we make enquiries with the seller to try to ensure the information provided is as accurate as possible. Any Buyer should satisfy themselves by inspection as to the accuracy of the details provided by David martin Estate Agents. All measurements, descriptions and floor plans are approximate.