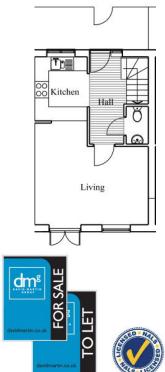

PLOT 2 is a one bedroom terrace house consisting of a lounge, kitchen, doakroom, double bedroom and bathroom. The property comes with allocated parking and garden.

The details above do not form any offer or contract, we make enquiries with the seller to try to ensure the information provided is as accurate as possible. Any Buyer should satisfy themselves by inspection as to the accuracy of the details provided by David martin Estate Agents. All measurements, descriptions and floor plans are approximate.