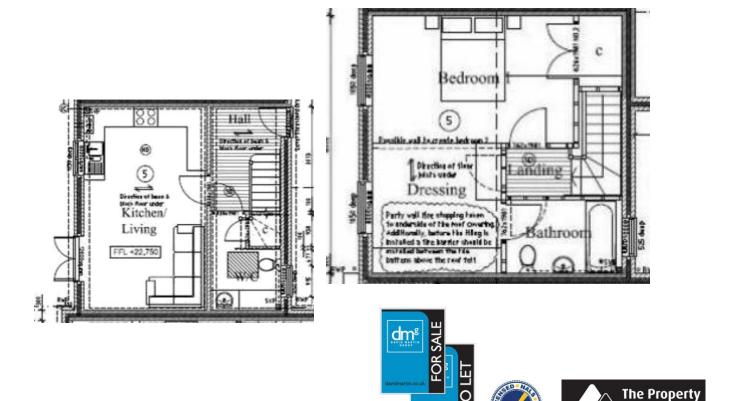

PLOT 5 is a two bedroom terrace house consisting of a lounge, kitchen, cloakroom, two bedrooms and bathroom. The property comes with allocated parking and garden.

AGENT NOTE The details above do not form any offer or contract, we make enquiries with the seller to try to ensure the information provided is as accurate as possible. Any Buyer should satisfy themselves by inspection as to the accuracy of the details provided by David martin Estate Agents. All measurements, descriptions and floor plans are approximate.