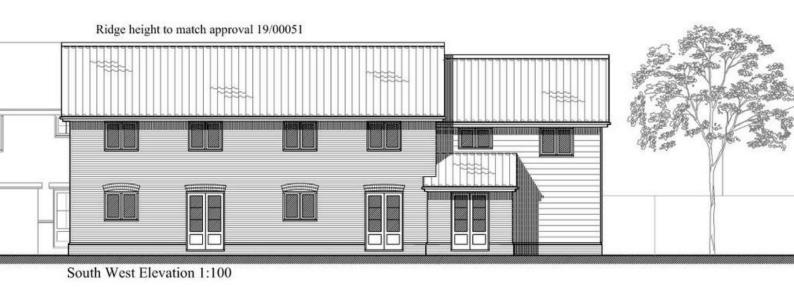

L

Plot 5 Newland Street , Witham, CM8 2BD £295,000 EPC Rating 'TBC'

L

Sec. 1983

- BRAND NEW
- TWO BEDROOM HOUSE

- CENTRAL LOCATION
- ALLOCATED PARKING

David Martin Estate Agents are delighted to offer for sale this BRAND NEW exciting development of Nine new homes with a superb collection of one and two bedroom homes including allocated parking. Conveniently located just off Newland street in the centre of Witham within walking distance to local shops and amenities.

PLOT 5 is a two bedroom terrace house consisting of a lounge, kitchen, cloakroom, two bedrooms and bathroom. The property comes with allocated parking and garden.

AGENT NOTE The details above do not form any offer or contract, we make enquiries with the seller to try to ensure the information provided is as accurate as possible. Any Buyer should satisfy themselves by inspection as to the accuracy of the details provided by David martin Estate Agents. All measurements, descriptions and floor plans are approximate.