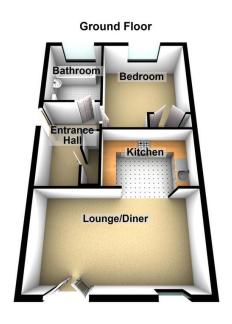

## Floorplans

### Property Room sizes

### **ENTRANCE HALL**

LOUNGE/DINER

16'5" x 11'6" (5m x 3.51m)

KITCHEN

9'9"x7'2" (2.97m x 2.18m)

**BEDROOM** 

12'8" x 9' 9" (3.86m x 2.97m)

**BATHROOM** 

8'7"x6'3" (2.62m x 1.91m)

PLEASE NOTE: These particulars whilst believed to be accurate are set out as a general outline only for guidance and do not constitute any part of an offer or contract intending, purchasers should not rely on them as statements or representations of fact, but must satisfy themselves by inspection or otherwise as to their accuracy. No person in this firm's employment has the authority to make or give representation or warranty in respect of the property. All room sizes are approximate and for general guidance only. They cannot be relied upon for fitting carpets, fumiture etc.