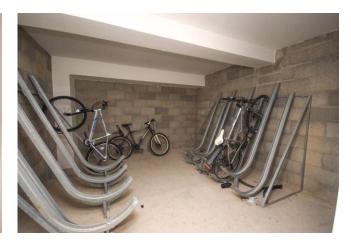

Internally there is a bike store To the rear of the bloc there is offstreet parking.

Double glazing and Gas central heating.

## Key property features

- **♥** Close to local amenities
- **У** Ideal for first time buyers
- **∀** Well presented
- **⋖** Good storage
- **♥** Open plan living
- ✓ Gas central heating
- **У** Secure door entry system
- **У** Internal bike store
- Chain free
- **♥** NHBC