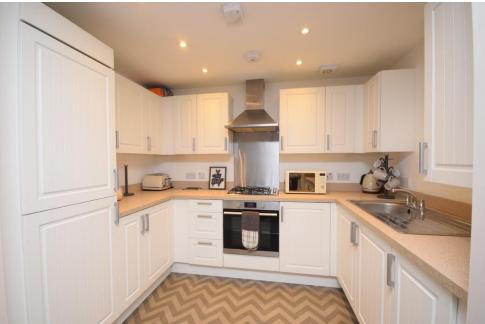

# Property Summary

Next Home are delighted to bring to the market this well presented 1 bedroom ground floor flat situated in a newly developed area of Perth.

The property would ideal for a variety of buyers with spacious and modern accommodation comprising: Communal stairwell with secure door entry system, entrance hall with storage, open plan lounge/dining and kitchen area with space for large free standing furniture and French patio doors leading to the front garden, a double bedroom with storage and a 3 piece bathroom suite.

### **ENTRANCE HALL**

LOUNGE/DINER

16'5" x 11'6" (5m x 3.51m)

KITCHEN

9'9"x7'2" (2.97m x 2.18m)

**BEDROOM** 

12'8" x 9' 9" (3.86m x 2.97m)

**BATHROOM** 