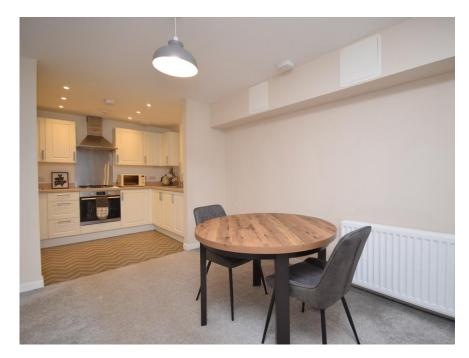

# Property Summary

Next Home are delighted to bring to the market this well presented 1 bedroom ground floor flat situated in a newly developed area of Perth.

The property would ideal for a variety of buyers with spacious and modern accommodation comprising: Communal stairwell with secure door entry system, entrance hall with storage, open plan lounge/dining and kitchen area with space for large free standing furniture and French patio doors leading to the front garden, a double bedroom with storage and a 3 piece bathroom suite.

Internally there is a bike store To the rear of the bloc there is offstreet parking.

Double glazing and Gas central heating.