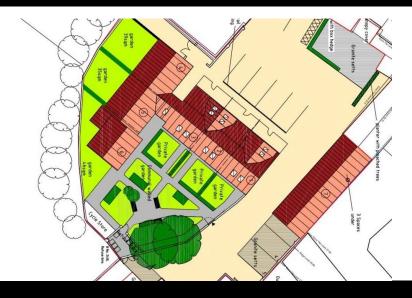

18812

1

**Newland Street** Witham, CM8 2BD

£295,000

EPC Rating 'TBC'

- Two Bedroom End Terraced
- Allocated Parking

- Garden
- NEW BUILD

David Martin Estate Agents are delighted to offer for sale this BRAND NEW exciting development of Nine new homes with a superb collection of one and two bedroom homes including allocated parking. Conveniently located just off Newland street in the centre of Witham within walking distance to local shops and amenities.