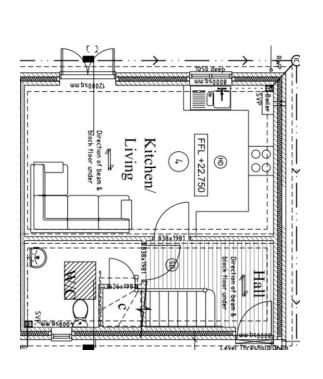

PLOT 4 is a two bedroom terrace house consisting of a lounge, kitchen, cloakroom, Two bedrooms and bathroom. The property comes with allocated parking and garden.

The details above do not form any offer or contract, we make enquiries with the seller to try to ensure the information provided is as accurate as possible. Any Buyer should satisfy themselves by inspection as to the accuracy of the details provided by David martin Estate Agents. All measurements, descriptions and floor plans are approximate.