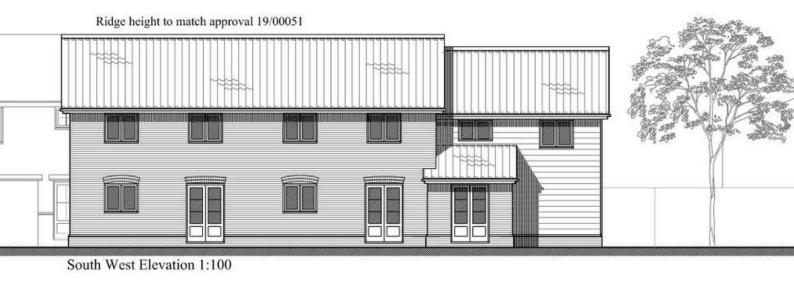

18812

1

**Newland Street** Witham, CM8 2BD

£295,000

EPC Rating 'TBC'

- Two Bedroom End Terraced
- Allocated Parking

- Garden
- NEW BUILD

David Martin Estate Agents are delighted to offer for sale this BRAND NEW exciting development of Nine new homes with a superb collection of one and two bedroom homes including allocated parking. Conveniently located just off Newland street in the centre of Witham within walking distance to local shops and amenities.

PLOT 4 is a two bedroom terrace house consisting of a lounge, kitchen, cloakroom, Two bedrooms and bathroom. The property comes with allocated parking and garden.

The details above do not form any offer or contract, we make enquiries with the seller to try to ensure the information provided is as accurate as possible. Any Buyer should satisfy themselves by inspection as to the accuracy of the details provided by David martin Estate Agents. All measurements, descriptions and floor plans are approximate.