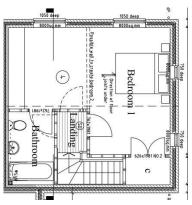

PLOT 4 is a two bedroom terrace house consisting of a lounge, kitchen, cloakroom, Two bedrooms and bathroom. The property comes with allocated parking and garden.

The details above do not form any offer or contract, we make enquiries with the seller to try to ensure the information provided is as accurate as possible. Any Buyer should satisfy themselves by inspection as to the accuracy of the details provided by David martin Estate Agents. All measurements, descriptions and floor plans are approximate.