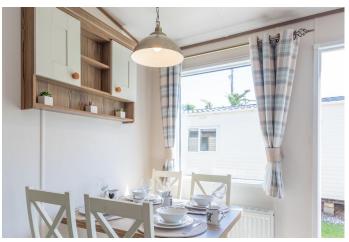

#### LOUNGE/DINING/KITCHEN

Neutral décor throughout with flooring laid to carpet in the lounge area. Patio doors to the front. The electric fireplace makes an ideal focal point. In the kitchen there is an integrated hob, oven and overhead extractor fan, tall fridge freezer and microwave.