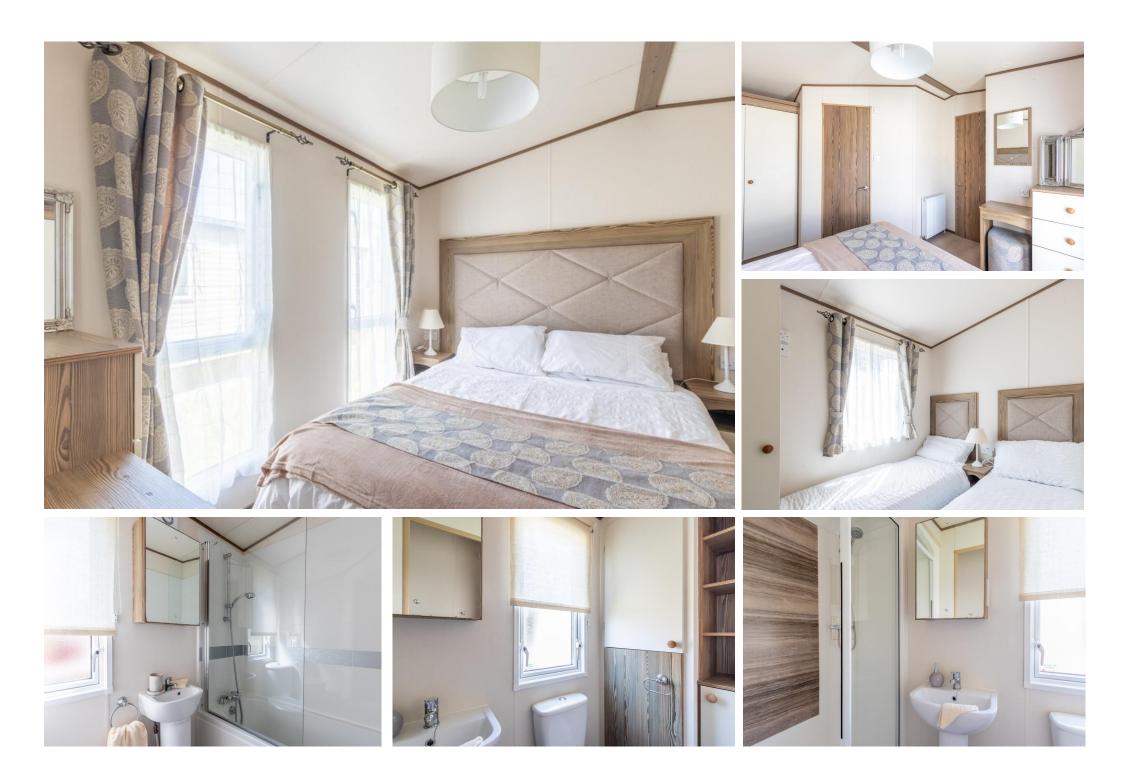

#### MASTER BEDROOM

Super double bedroom with fitted wardrobes and cabinetry. The room is decorated in a warm colour scheme with flooring laid to carpet.

### **BEDROOM TWO**

Twin room with fitted storage.

### SHOWER ROOM

Fully enclosed shower, low flush WC and wash

hand basin.

### EN-SUITE BATHROOM

A fabulous feature is a full bathroom with overhead shower, low flush WC and wash hand basin.