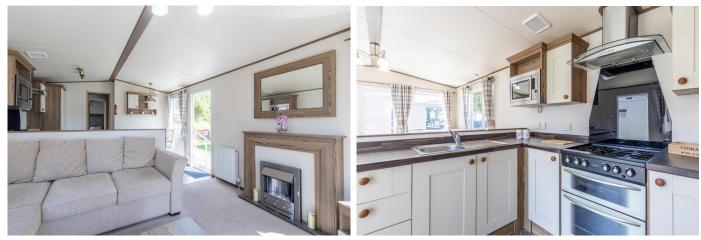

#### LOUNGE/DINING/KITCHEN

Neutral décor throughout with flooring laid to carpet in the lounge area. Patio doors to the front. The electric fireplace makes an ideal focal point. In the kitchen there is an integrated hob, oven and overhead extractor fan, tall fridge freezer and microwave.