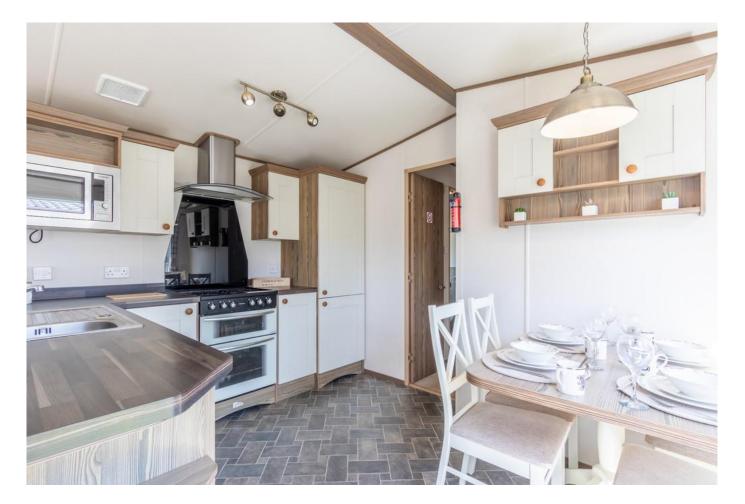

#### LOUNGE/DINING/KITCHEN

Neutral décor throughout with flooring laid to carpet in the lounge area. Patio doors to the front. The electric fireplace makes an ideal focal point. In the kitchen there is an integrated hob, oven and overhead extractor fan, tall fridge freezer and microwave.