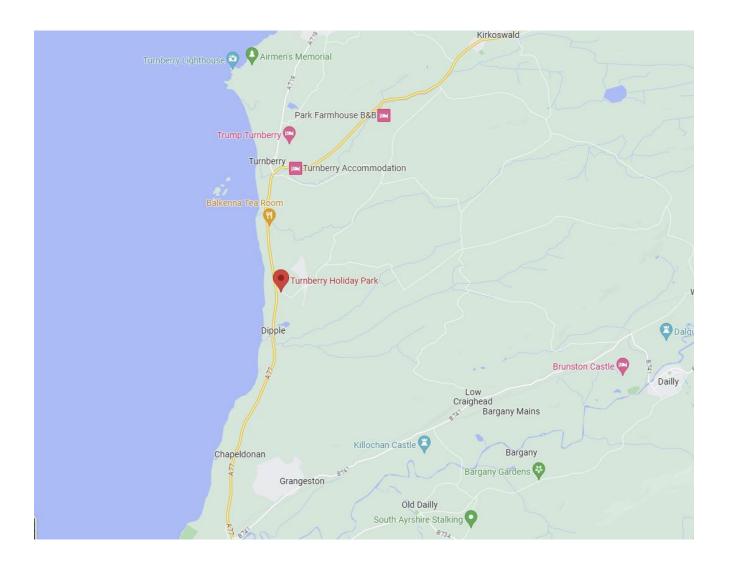

#### LOCATION

Less than a half an hour's drive from Ayr and an hour from Glasgow, this stunning coastal setting offers amazing views across the sea to Ailsa Craig, and is the perfect starting point for anyone wishing to explore the Ayrshire coast.