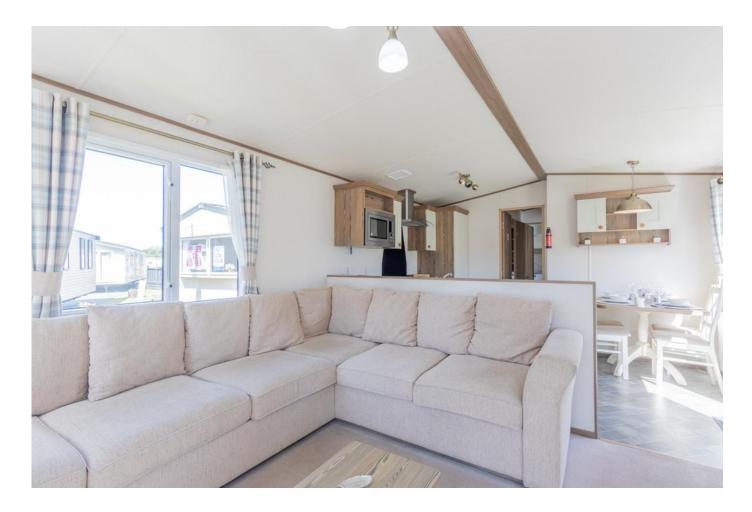

The ABI Elan features a spacious living room with L-shaped seating area, an open-plan dining and kitchen area with integrated appliances and stylish, modern furnishings. There is a master bedroom with en-suite full size bathroom, twin room, shower room and plenty of storage space in his unique holiday home.

#### LOUNGE/DINING/KITCHEN

Neutral décor throughout with flooring laid to carpet in the lounge area. Patio doors to the front. The electric fireplace makes an ideal focal point. In the kitchen there is an integrated hob, oven and overhead extractor fan, tall fridge freezer and microwave.