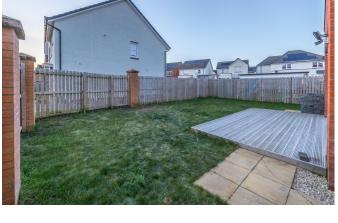

## **GARDENS**

The property enjoys a front, rear and side, level garden and double driveway. The rear garden is mainly laid to lawn and perfect for enjoying all year round.