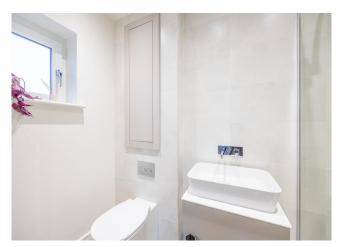

#### **BATHROOM**

7' 6"  $\times$  6' 6" (2.30m  $\times$  2m) The elegant family bathroom comprises of a drench shower, low flush WC and wash hand basin with decorative tiling surround.

MASTER BEDROOM EN-SUITE SHOWER ROOM

7' 10" x 3' 7" (2.40m x 1.1m) The generously sized and fully tiled shower room comprises of a drench shower, low flush WC and wash hand basin.

# BEDROOM TWO EN-SUITE

 $9'\ 6''\ x\ 4'\ 3''\ (2.9m\ x\ 1.3m)$  The shower room comprises of a drench shower, low flush WC and wash hand basin.