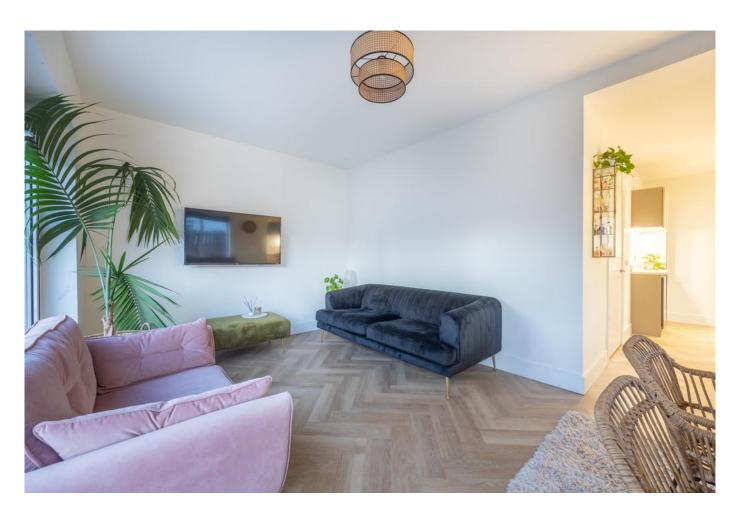

### LOUNGE

15' 5" x 9' 6" (4.70m x 2.90m) The lounge is to the front of the property and has dual aspect windows which flood the room with natural light. Flooring is laid to a plush cream carpet