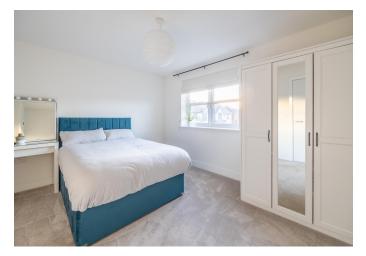

## MASTER BEDROOM

12' 5" x 12' 1" (3.80m x 3.70m) The master bedroom overlooks the front of the property. Flooring is laid to carpet. There are floor to ceiling, fitted wardrobes providing excellent storage.