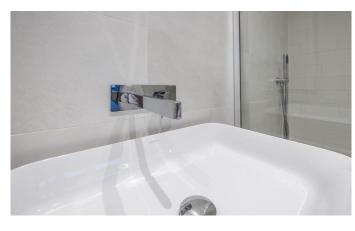

#### **BATHROOM**

7' 6"  $\times$  6' 6" (2.30m  $\times$  2m) The elegant family bathroom comprises of a drench shower, low flush WC and wash hand basin with decorative tiling surround.

MASTER BEDROOM EN-SUITE SHOWER ROOM

7' 10" x 3' 7" (2.40m x 1.1m) The generously sized and fully tiled shower room comprises of a drench shower, low flush WC and wash hand basin.