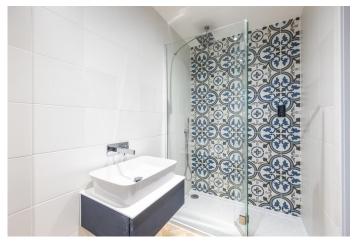

#### **BATHROOM**

7' 6"  $\times$  6' 6" (2.30m  $\times$  2m) The elegant family bathroom comprises of a drench shower, low flush WC and wash hand basin with decorative tiling surround.

MASTER BEDROOM EN-SUITE SHOWER ROOM

7' 10" x 3' 7" (2.40m x 1.1m) The generously sized and fully tiled shower room comprises of a drench shower, low flush WC and wash hand basin.

# BEDROOM TWO EN-SUITE

 $9'\ 6''\ x\ 4'\ 3''\ (2.9m\ x\ 1.3m)$  The shower room comprises of a drench shower, low flush WC and wash hand basin.