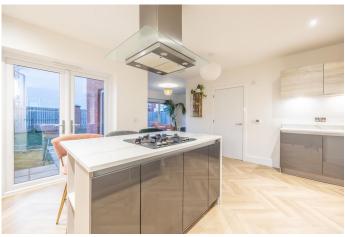

#### KITCHEN

17' 0" x 10' 9" (5.20m x 3.30m) This is ideal area for entertaining as it is open plan with the snug and dining space. There is French doors opening onto the rear garden. The kitchen is fitted with a variety of floor, wall and tower units with complementing Quartz worksurfaces and tiled splashback. Integrated appliances include a, oven, grill, microwave and dishwasher. The centre island houses the gas hob with chimney style extractor over. The island is perfect for using as a breakfast bar also.