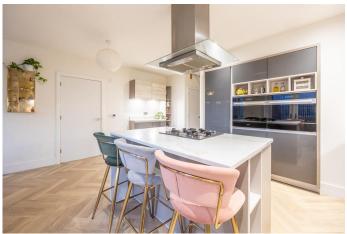

#### KITCHEN

17' 0" x 10' 9" (5.20m x 3.30m) This is ideal area for entertaining as it is open plan with the snug and dining space. There is French doors opening onto the rear garden. The kitchen is fitted with a variety of floor, wall and tower units with complementing Quartz worksurfaces and tiled splashback. Integrated appliances include a, oven, grill, microwave and dishwasher. The centre island houses the gas hob with chimney style extractor over. The island is perfect for using as a breakfast bar also.