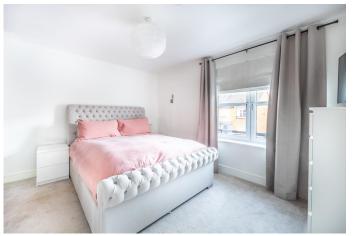

## MASTER BEDROOM

12' 5" x 12' 1" (3.80m x 3.70m) The master bedroom overlooks the front of the property. Flooring is laid to carpet. There are floor to ceiling, fitted wardrobes providing excellent storage.