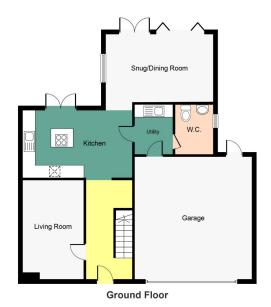

### LOUNGE

15' 5" x 9' 6" (4.70m x 2.90m) The lounge is to the front of the property and has dual aspect windows which flood the room with natural light. Flooring is laid to a plush cream carpet

#### KITCHEN

17' 0" x 10' 9" (5.20m x 3.30m) This is ideal area for entertaining as it is open plan with the snug and dining space. There is French doors opening onto the rear garden. The kitchen is fitted with a variety of floor, wall and tower units with complementing Quartz worksurfaces and tiled splashback. Integrated appliances include a, oven, grill, microwave and dishwasher. The centre island houses the gas hob with chimney style extractor over. The island is perfect for using as a breakfast bar also.

### **DINING AREA/SNUG**

 $20'\ 0'' \times 11'\ 1''$  (6.10m x 3.40m) The snug and dining area is a beautiful space with bi-folding doors which allow the outside to be brought indoors. There is plenty of natural light or you can just close the blinds for a cosy night in. A perfect place to relax or entertain family and friends.

# UTILITY ROOM

5' 10" x 4' 3" (1.8m x 1.3m) The utility room is just off the kitchen and has a sink and space and plumbing for a washing machine.

## WC

The fully tiled WC is just off the utility room and comprises of a low flush WC and wash hand

## **DOUBLE GARAGE**

19' 0"  $\times$  18' 0" (5.8m  $\times$  5.5m) A very handy double garage with lighting for super storage.