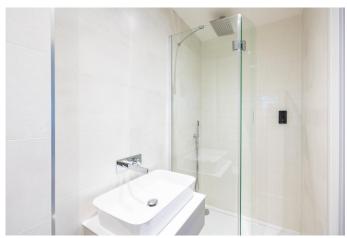

#### **BATHROOM**

7' 6"  $\times$  6' 6" (2.30m  $\times$  2m) The elegant family bathroom comprises of a drench shower, low flush WC and wash hand basin with decorative tiling surround.

MASTER BEDROOM EN-SUITE SHOWER ROOM

7' 10" x 3' 7" (2.40m x 1.1m) The generously sized and fully tiled shower room comprises of a drench shower, low flush WC and wash hand basin.

# BEDROOM TWO EN-SUITE

 $9'\ 6''\ x\ 4'\ 3''\ (2.9m\ x\ 1.3m)$  The shower room comprises of a drench shower, low flush WC and wash hand basin.