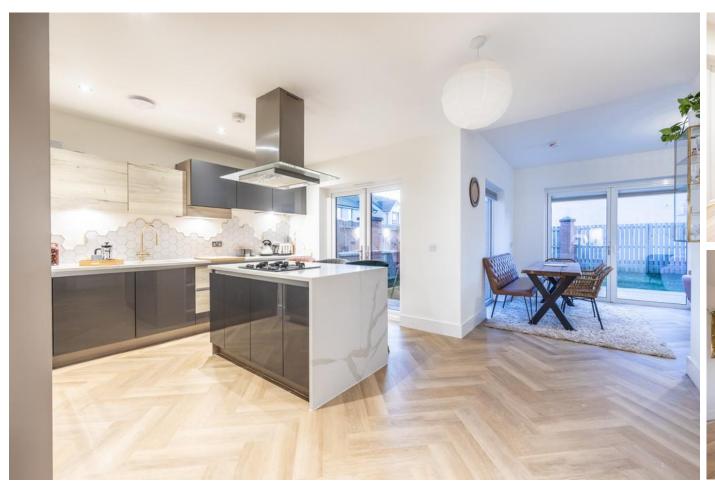

#### KITCHEN

17' 0" x 10' 9" (5.20m x 3.30m) This is ideal area for entertaining as it is open plan with the snug and dining space. There is French doors opening onto the rear garden. The kitchen is fitted with a variety of floor, wall and tower units with complementing Quartz worksurfaces and tiled splashback. Integrated appliances include a, oven, grill, microwave and dishwasher. The centre island houses the gas hob with chimney style extractor over. The island is perfect for using as a breakfast bar also.