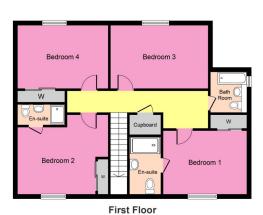

## MASTER BEDROOM

12' 5" x 12' 1" (3.80m x 3.70m) The master bedroom overlooks the front of the property. Flooring is laid to carpet. There are floor to ceiling, fitted wardrobes providing excellent storage.

### **BEDROOM TWO**

13' 1"  $\times$  9' 10" (4.00m  $\times$  3.00m) The second bedroom overlooks the front of the property. Flooring is laid to carpet. There is the en-suite shower room just off the bedroom.

### BEDROOM THREE

11' 9" x 10' 2" (3.6m x 3.1m) The third double bedroom overlooks the rear of the property. Flooring is laid to carpet. There is ample room for additional bedroom furniture.

### BEDROOM FOUR

 $11' 9" \times 10' 2"$  (3.60m x 3.10m) The fourth bedroom overlooks the rear of the property. Flooring is laid to carpet.

#### **BATHROOM**

7' 6"  $\times$  6' 6" (2.30m  $\times$  2m) The elegant family bathroom comprises of a drench shower, low flush WC and wash hand basin with decorative tiling surround.

MASTER BEDROOM EN-SUITE SHOWER ROOM