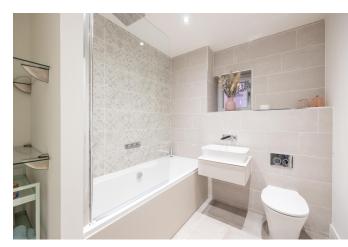

#### **BATHROOM**

7' 6"  $\times$  6' 6" (2.30m  $\times$  2m) The elegant family bathroom comprises of a drench shower, low flush WC and wash hand basin with decorative tiling surround.

MASTER BEDROOM EN-SUITE SHOWER ROOM

7' 10" x 3' 7" (2.40m x 1.1m) The generously sized and fully tiled shower room comprises of a drench shower, low flush WC and wash hand basin.

# BEDROOM TWO EN-SUITE

 $9'\ 6''\ x\ 4'\ 3''\ (2.9m\ x\ 1.3m)$  The shower room comprises of a drench shower, low flush WC and wash hand basin.