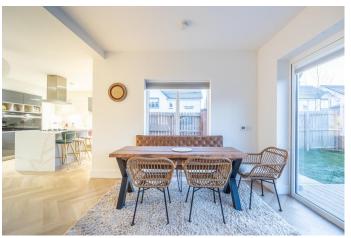

### **DINING AREA/SNUG**

 $20'\ 0'' \times 11'\ 1''$  (6.10m x 3.40m) The snug and dining area is a beautiful space with bi-folding doors which allow the outside to be brought indoors. There is plenty of natural light or you can just close the blinds for a cosy night in. A perfect place to relax or entertain family and friends.