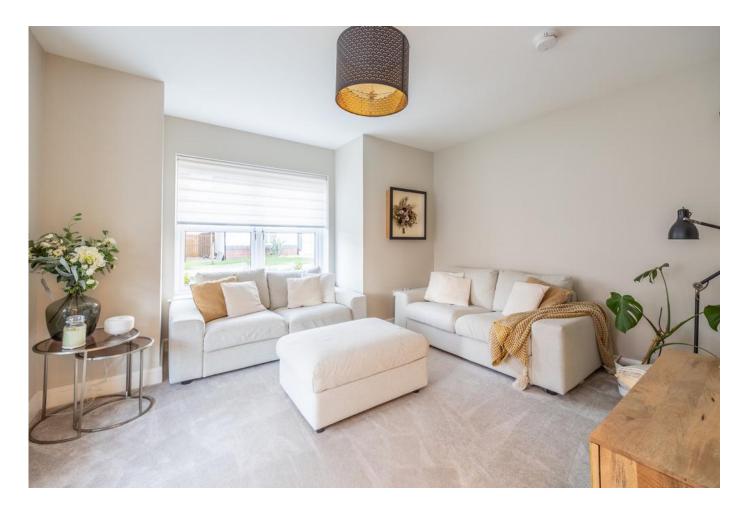

### LOUNGE

15' 5" x 9' 6" (4.70m x 2.90m) The lounge is to the front of the property and has dual aspect windows which flood the room with natural light. Flooring is laid to a plush cream carpet