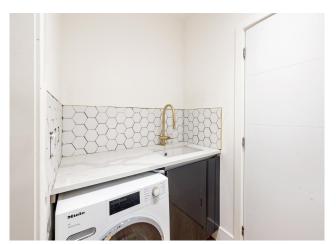

# UTILITY ROOM

5' 10" x 4' 3" (1.8m x 1.3m) The utility room is just off the kitchen and has a sink and space and plumbing for a washing machine.