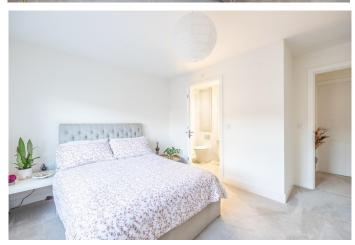

## MASTER BEDROOM

12' 5" x 12' 1" (3.80m x 3.70m) The master bedroom overlooks the front of the property. Flooring is laid to carpet. There are floor to ceiling, fitted wardrobes providing excellent storage.

### **BEDROOM TWO**

13' 1"  $\times$  9' 10" (4.00m  $\times$  3.00m) The second bedroom overlooks the front of the property. Flooring is laid to carpet. There is the en-suite shower room just off the bedroom.

### BEDROOM THREE

11' 9" x 10' 2" (3.6m x 3.1m) The third double bedroom overlooks the rear of the property. Flooring is laid to carpet. There is ample room for additional bedroom furniture.

### BEDROOM FOUR

 $11' 9" \times 10' 2"$  (3.60m x 3.10m) The fourth bedroom overlooks the rear of the property. Flooring is laid to carpet.