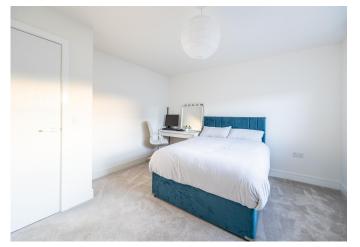

### **BEDROOM TWO**

13' 1"  $\times$  9' 10" (4.00m  $\times$  3.00m) The second bedroom overlooks the front of the property. Flooring is laid to carpet. There is the en-suite shower room just off the bedroom.