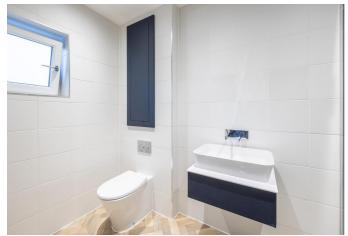

#### **BATHROOM**

7' 6"  $\times$  6' 6" (2.30m  $\times$  2m) The elegant family bathroom comprises of a drench shower, low flush WC and wash hand basin with decorative tiling surround.

MASTER BEDROOM EN-SUITE SHOWER ROOM

7' 10" x 3' 7" (2.40m x 1.1m) The generously sized and fully tiled shower room comprises of a drench shower, low flush WC and wash hand basin.

# BEDROOM TWO EN-SUITE

 $9'\ 6''\ x\ 4'\ 3''\ (2.9m\ x\ 1.3m)$  The shower room comprises of a drench shower, low flush WC and wash hand basin.

## WC

The fully tiled WC is just off the utility room and comprises of a low flush WC and wash hand