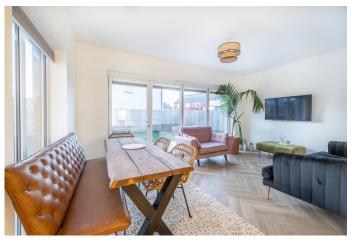

#### KITCHEN

17' 0" x 10' 9" (5.20m x 3.30m) This is ideal area for entertaining as it is open plan with the snug and dining space. There is French doors opening onto the rear garden. The kitchen is fitted with a variety of floor, wall and tower units with complementing Quartz worksurfaces and tiled splashback. Integrated appliances include a, oven, grill, microwave and dishwasher. The centre island houses the gas hob with chimney style extractor over. The island is perfect for using as a breakfast bar also.

### **DINING AREA/SNUG**

 $20'\ 0'' \times 11'\ 1''$  (6.10m x 3.40m) The snug and dining area is a beautiful space with bi-folding doors which allow the outside to be brought indoors. There is plenty of natural light or you can just close the blinds for a cosy night in. A perfect place to relax or entertain family and friends.