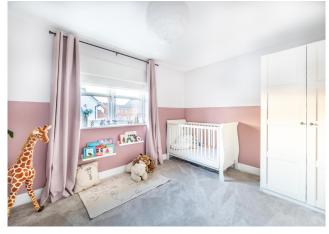

### BEDROOM FOUR

 $11' 9" \times 10' 2"$  (3.60m x 3.10m) The fourth bedroom overlooks the rear of the property. Flooring is laid to carpet.