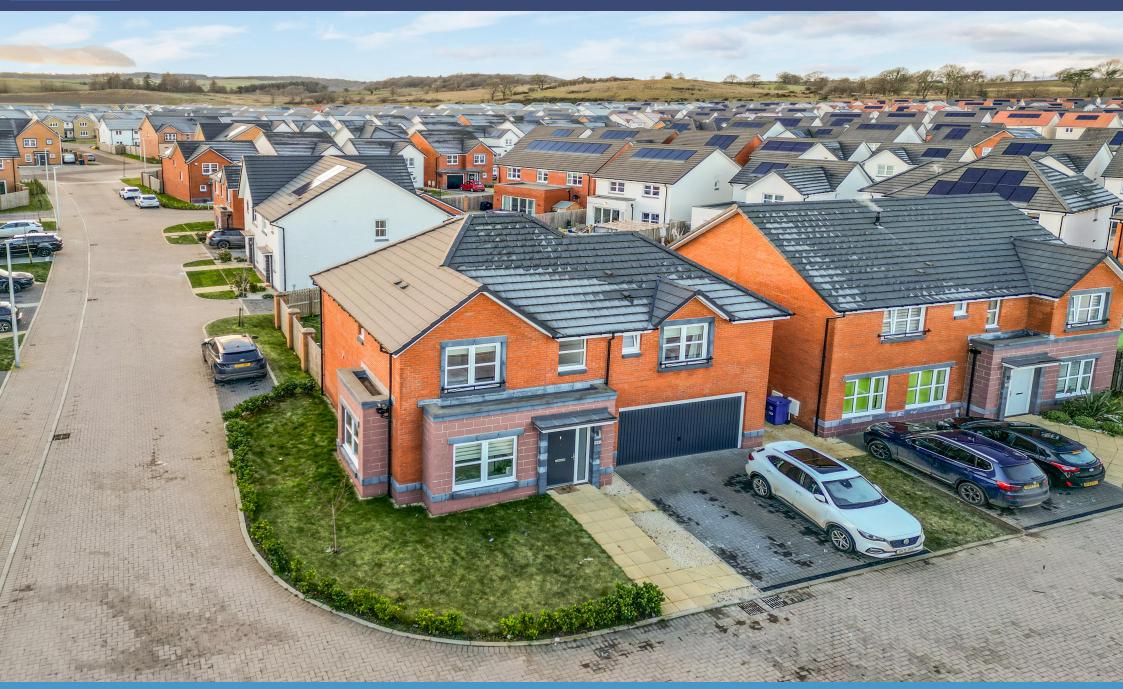

MQ Estate Agents are delighted to welcome to the market this stunning executive detached villa by Avant Homes within the ever popular, newly established Dargavel Village in Bishopton. The "Westbury" style, corner positioned property is offered in complete walk in condition providing flexible living accommodation throughout. The bright and spacious property comprises of a lounge, an open plan dining kitchen and snug area with bi-folding doors, four double bedrooms, two with en-suite shower rooms, family bathroom, utility room, WC, double garage, front, rear and side gardens and a double driveway. The family home is packed with luxury finishes throughout such as thermostatic controlled showers, chrome towel radiators in the bathrooms, underfloor heating, plush carpets and luxury flooring. Early viewing is highly recommended.

## **GARDENS**

The property enjoys a front, rear and side, level garden and double driveway. The rear garden is mainly laid to lawn and perfect for enjoying all year round.