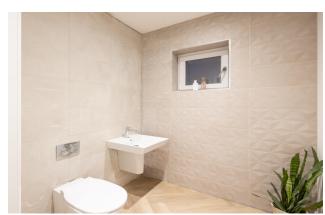

## WC

The fully tiled WC is just off the utility room and comprises of a low flush WC and wash hand