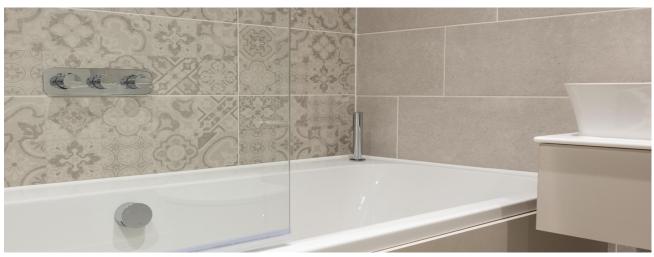

#### **BATHROOM**

7' 6"  $\times$  6' 6" (2.30m  $\times$  2m) The elegant family bathroom comprises of a drench shower, low flush WC and wash hand basin with decorative tiling surround.

MASTER BEDROOM EN-SUITE SHOWER ROOM

7' 10" x 3' 7" (2.40m x 1.1m) The generously sized and fully tiled shower room comprises of a drench shower, low flush WC and wash hand basin.

# BEDROOM TWO EN-SUITE

 $9'\ 6''\ x\ 4'\ 3''\ (2.9m\ x\ 1.3m)$  The shower room comprises of a drench shower, low flush WC and wash hand basin.