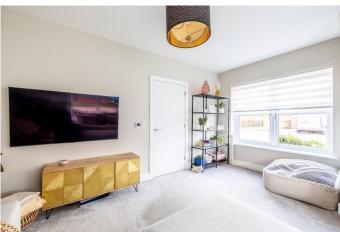

## MASTER BEDROOM

12' 5" x 12' 1" (3.80m x 3.70m) The master bedroom overlooks the front of the property. Flooring is laid to carpet. There are floor to ceiling, fitted wardrobes providing excellent storage.

### **BEDROOM TWO**

13' 1"  $\times$  9' 10" (4.00m  $\times$  3.00m) The second bedroom overlooks the front of the property. Flooring is laid to carpet. There is the en-suite shower room just off the bedroom.

### BEDROOM THREE

11' 9" x 10' 2" (3.6m x 3.1m) The third double bedroom overlooks the rear of the property. Flooring is laid to carpet. There is ample room for additional bedroom furniture.

### BEDROOM FOUR

 $11' 9" \times 10' 2"$  (3.60m x 3.10m) The fourth bedroom overlooks the rear of the property. Flooring is laid to carpet.