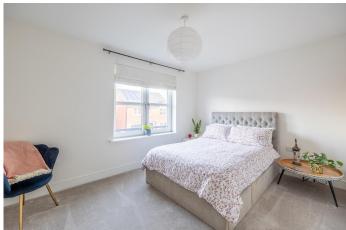

## MASTER BEDROOM

12' 5" x 12' 1" (3.80m x 3.70m) The master bedroom overlooks the front of the property. Flooring is laid to carpet. There are floor to ceiling, fitted wardrobes providing excellent storage.

### **BEDROOM TWO**

13' 1"  $\times$  9' 10" (4.00m  $\times$  3.00m) The second bedroom overlooks the front of the property. Flooring is laid to carpet. There is the en-suite shower room just off the bedroom.

### BEDROOM THREE

11' 9" x 10' 2" (3.6m x 3.1m) The third double bedroom overlooks the rear of the property. Flooring is laid to carpet. There is ample room for additional bedroom furniture.

### BEDROOM FOUR

 $11' 9" \times 10' 2"$  (3.60m x 3.10m) The fourth bedroom overlooks the rear of the property. Flooring is laid to carpet.