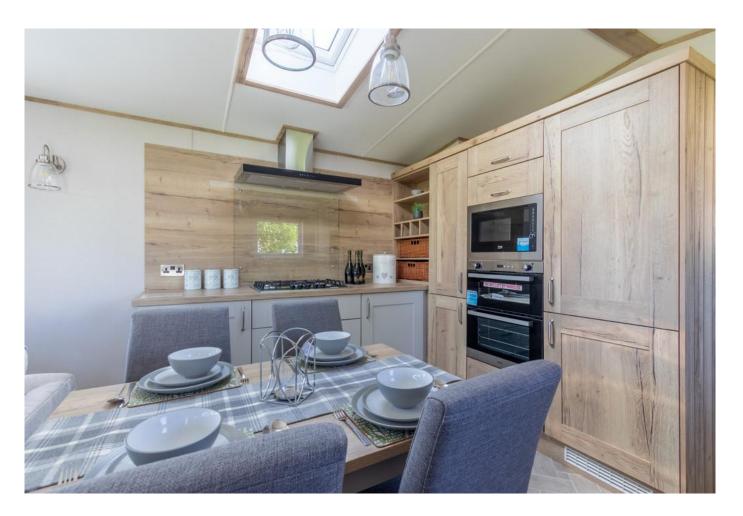

# LOUNGE/DINING/KITCHEN

Neutral décor throughout with flooring laid to carpet in the lounge area. Patio doors to the front and large windows make this a light and airy space. The log burner style electric fireplace makes an ideal focal point. In the kitchen there is an integrated 5 burner gas hob, oven, grill and overhead extractor fan, fridge freezer, dishwasher and microwave.