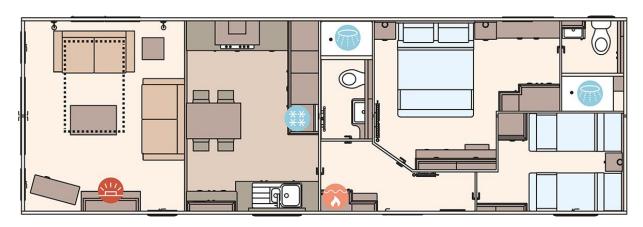

Discover a world of peace and tranquillity on Scotland's Ayrshire coast. This brand new ABI Ambleside features a reception hallway, spacious living room, dining area, and openplan kitchen area with integrated appliances and stylish, modern furnishings. There is a master bedroom with en-suite shower room, twin room, shower room and plenty of storage space in this beautifully unique holiday home.

# LOUNGE/DINING/KITCHEN

Neutral décor throughout with flooring laid to carpet in the lounge area. Patio doors to the front and large windows make this a light and airy space. The log burner style electric fireplace makes an ideal focal point. In the kitchen there is an integrated 5 burner gas hob, oven, grill and overhead extractor fan, fridge freezer, dishwasher and microwave.

## MASTER BEDROOM

A luxurious and spacious double bedroom with king sized bed, a variety of fitted wardrobes and cabinetry providing excellent storage space. There is also a window seat and wall hung lamps. The room is decorated in a warm and light colour scheme with flooring laid to carpet.

#### **BEDROOM TWO**

A delightful twin room with fabric headboards and fitted wardrobes.

### SHOWER ROOM

The elegant shower room comprises of a fully enclosed shower, low flush WC and wash hand basin. The room is complete with towel radiator, shaver socket and coat hooks.

## **ENSUITE SHOWER ROOM**

The en-suite shower room comprises of fully enclosed shower, low flush WC and wash hand basin.