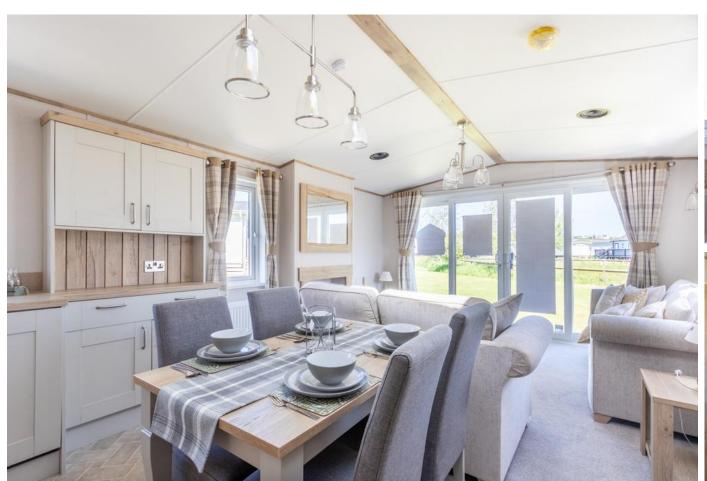

# LOUNGE/DINING/KITCHEN

Neutral décor throughout with flooring laid to carpet in the lounge area. Patio doors to the front and large windows make this a light and airy space. The log burner style electric fireplace makes an ideal focal point. In the kitchen there is an integrated 5 burner gas hob, oven, grill and overhead extractor fan, fridge freezer, dishwasher and microwave.