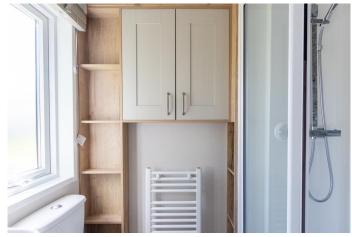

### SHOWER ROOM

The elegant shower room comprises of a fully enclosed shower, low flush WC and wash hand basin. The room is complete with towel radiator, shaver socket and coat hooks.

## **ENSUITE SHOWER ROOM**

The en-suite shower room comprises of fully enclosed shower, low flush WC and wash hand basin.