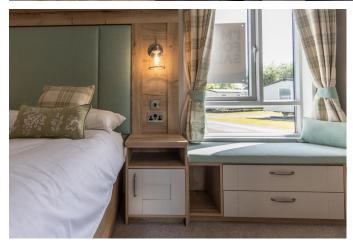

## MASTER BEDROOM

A luxurious and spacious double bedroom with king sized bed, a variety of fitted wardrobes and cabinetry providing excellent storage space. There is also a window seat and wall hung lamps. The room is decorated in a warm and light colour scheme with flooring laid to carpet.