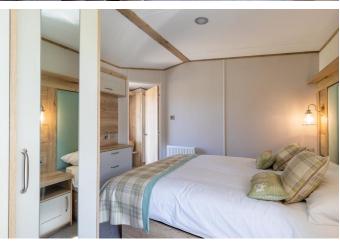

## MASTER BEDROOM

A luxurious and spacious double bedroom with king sized bed, a variety of fitted wardrobes and cabinetry providing excellent storage space. There is also a window seat and wall hung lamps. The room is decorated in a warm and light colour scheme with flooring laid to carpet.