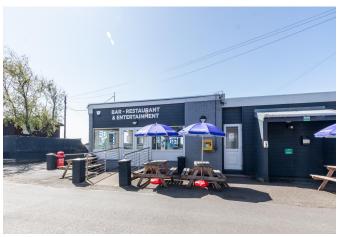

On-site, Turnberry's many facilities, including a restaurant, bar, adventure playground, shop and heated indoor pool, offer so many opportunities to make great holiday memories.

For keen golfers, the famous Turnberry course is close by, and dozens of other top courses are just a stone's throw away.