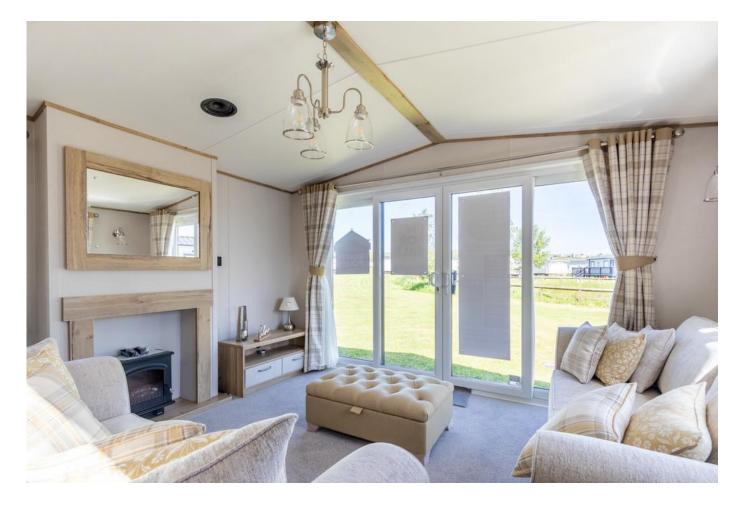

# LOUNGE/DINING/KITCHEN

Neutral décor throughout with flooring laid to carpet in the lounge area. Patio doors to the front and large windows make this a light and airy space. The log burner style electric fireplace makes an ideal focal point. In the kitchen there is an integrated 5 burner gas hob, oven, grill and overhead extractor fan, fridge freezer, dishwasher and microwave.