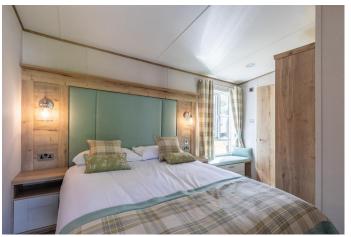

## MASTER BEDROOM

A luxurious and spacious double bedroom with king sized bed, a variety of fitted wardrobes and cabinetry providing excellent storage space. There is also a window seat and wall hung lamps. The room is decorated in a warm and light colour scheme with flooring laid to carpet.