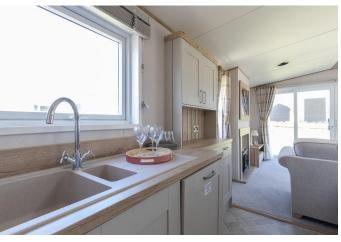

# LOUNGE/DINING/KITCHEN

Neutral décor throughout with flooring laid to carpet in the lounge area. Patio doors to the front and large windows make this a light and airy space. The log burner style electric fireplace makes an ideal focal point. In the kitchen there is an integrated 5 burner gas hob, oven, grill and overhead extractor fan, fridge freezer, dishwasher and microwave.