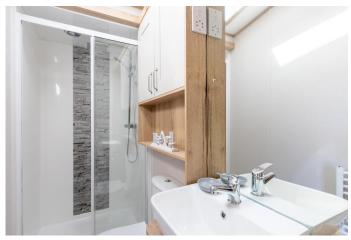

### SHOWER ROOM

The elegant shower room comprises of a fully enclosed shower, low flush WC and wash hand basin. The room is complete with towel radiator, shaver socket and coat hooks.

## **ENSUITE SHOWER ROOM**

The en-suite shower room comprises of fully enclosed shower, low flush WC and wash hand basin.