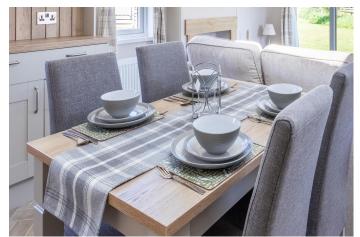

# LOUNGE/DINING/KITCHEN

Neutral décor throughout with flooring laid to carpet in the lounge area. Patio doors to the front and large windows make this a light and airy space. The log burner style electric fireplace makes an ideal focal point. In the kitchen there is an integrated 5 burner gas hob, oven, grill and overhead extractor fan, fridge freezer, dishwasher and microwave.