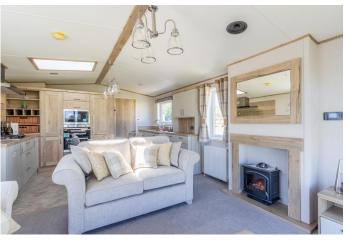

# LOUNGE/DINING/KITCHEN

Neutral décor throughout with flooring laid to carpet in the lounge area. Patio doors to the front and large windows make this a light and airy space. The log burner style electric fireplace makes an ideal focal point. In the kitchen there is an integrated 5 burner gas hob, oven, grill and overhead extractor fan, fridge freezer, dishwasher and microwave.