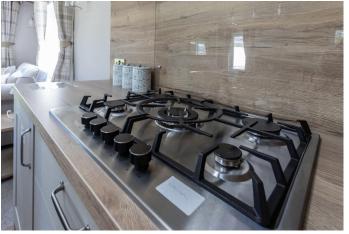

# LOUNGE/DINING/KITCHEN

Neutral décor throughout with flooring laid to carpet in the lounge area. Patio doors to the front and large windows make this a light and airy space. The log burner style electric fireplace makes an ideal focal point. In the kitchen there is an integrated 5 burner gas hob, oven, grill and overhead extractor fan, fridge freezer, dishwasher and microwave.