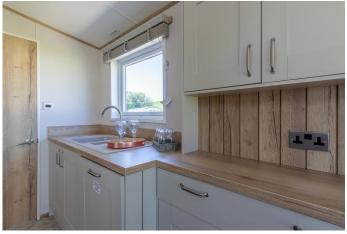

# LOUNGE/DINING/KITCHEN

Neutral décor throughout with flooring laid to carpet in the lounge area. Patio doors to the front and large windows make this a light and airy space. The log burner style electric fireplace makes an ideal focal point. In the kitchen there is an integrated 5 burner gas hob, oven, grill and overhead extractor fan, fridge freezer, dishwasher and microwave.