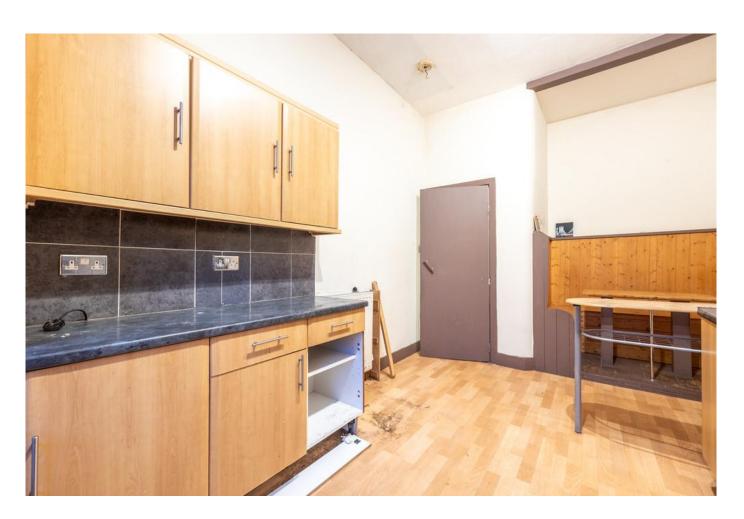

MQ Assisted Move, Part Exchange and 95% mortgages are available.

LOUNGE/DINING ROOM 16' 8" x 13' 1" (5.1m x 4m)

DINING KITCHEN 19' 0" x 8' 10" (5.8m x 2.7m)

BEDROOM ONE 16' 8" x 10' 9" (5.1m x 3.3m)

BEDROOM TWO 14' 9" x 9' 10" (4.5m x 3m)