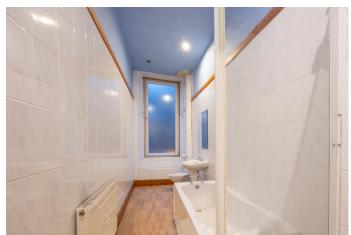

BEDROOM THREE 14' 9" x 9' 2" (4.5m x 2.8m)

BATHROOM 16' 8" x 4' 11" (5.1m x 1.5m)