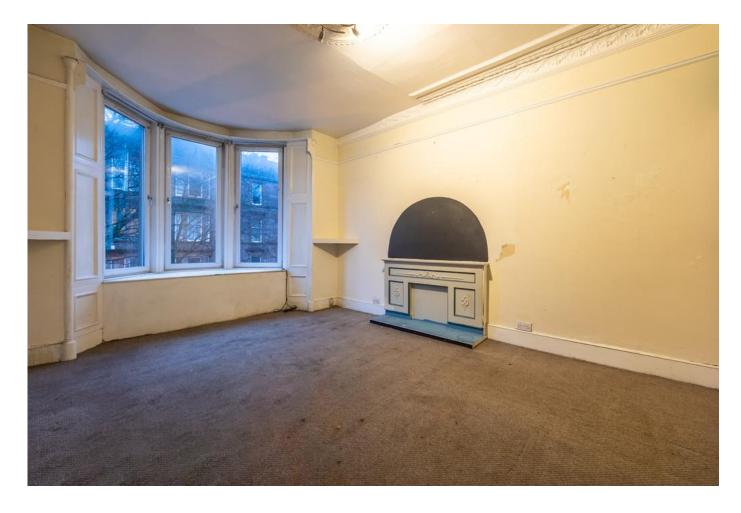

MQ Assisted Move, Part Exchange and 95% mortgages are available.

LOUNGE/DINING ROOM 16' 8" x 13' 1" (5.1m x 4m)

DINING KITCHEN 19' 0" x 8' 10" (5.8m x 2.7m)

BEDROOM ONE 16' 8" x 10' 9" (5.1m x 3.3m)

BEDROOM TWO 14' 9" x 9' 10" (4.5m x 3m)