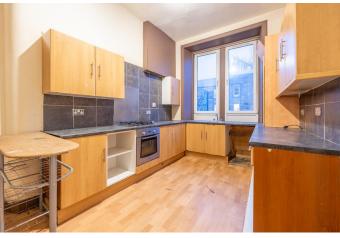

MQ Assisted Move, Part Exchange and 95% mortgages are available.

LOUNGE/DINING ROOM 16' 8" x 13' 1" (5.1m x 4m)

DINING KITCHEN 19' 0" x 8' 10" (5.8m x 2.7m)

BEDROOM ONE 16' 8" x 10' 9" (5.1m x 3.3m)

BEDROOM TWO 14' 9" x 9' 10" (4.5m x 3m)