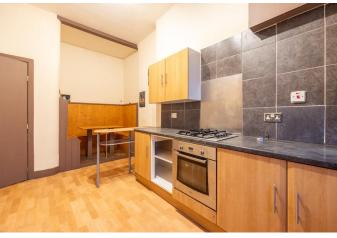

MQ Assisted Move, Part Exchange and 95% mortgages are available.

LOUNGE/DINING ROOM 16' 8" x 13' 1" (5.1m x 4m)

DINING KITCHEN 19' 0" x 8' 10" (5.8m x 2.7m)

BEDROOM ONE 16' 8" x 10' 9" (5.1m x 3.3m)

BEDROOM TWO 14' 9" x 9' 10" (4.5m x 3m)