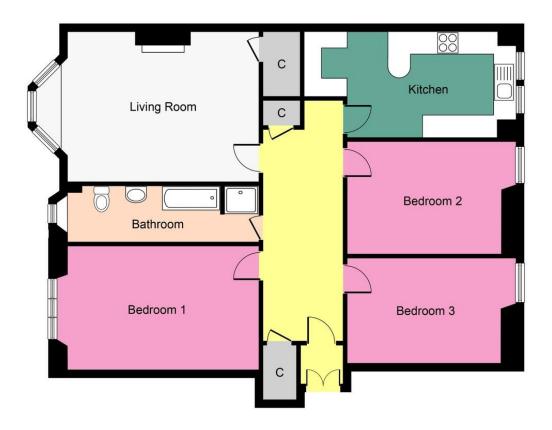

2/2, 24 Dunearn Street, Woodlands, Glasgow. G4 9EF Offers Over £250,000

\*\*A DEGREE OF WORK IS REQUIRED TO ENHANCE THIS PROPERTY AND FURTHER INCREASE VALUE\*\*

MQ Estate Agents are delighted to present to the investor market this second floor, traditional tenement flat in Woodlands. This is a fantastic opportunity to create your own luxury pad in Glasgow's prime West End. The spacious flat comprises of a spacious hallway, a large lounge and dining room to the front of the property with bay window, three double bedrooms, a family bathroom and communal garden space. Once the internal works are complete, the property would be one of the finest in a prime West End location. The property has various charming traditional features including detailed cornicing and high ceilings. Early viewing is essential.

MQ Assisted Move, Part Exchange and 95% mortgages are available.

LOUNGE/DINING ROOM 16' 8" x 13' 1" (5.1m x 4m)

DINING KITCHEN 19' 0" x 8' 10" (5.8m x 2.7m)

BEDROOM ONE 16' 8" x 10' 9" (5.1m x 3.3m)

BEDROOM TWO 14' 9" x 9' 10" (4.5m x 3m)

BEDROOM THREE 14' 9" x 9' 2" (4.5m x 2.8m)

BATHROOM 16' 8" x 4' 11" (5.1m x 1.5m)