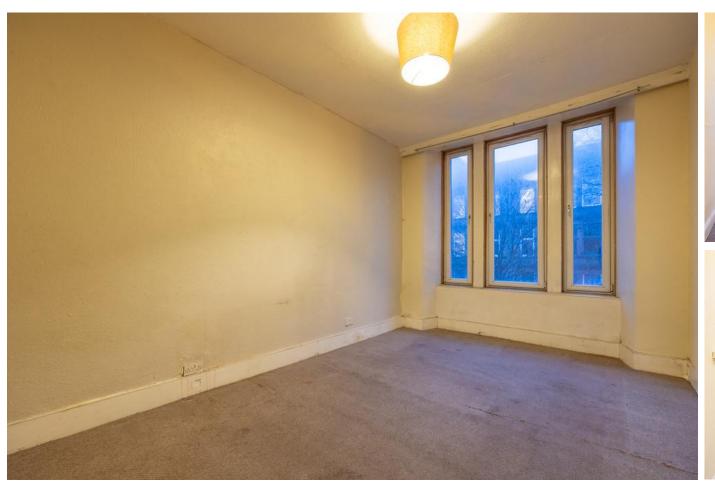

MQ Assisted Move, Part Exchange and 95% mortgages are available.

LOUNGE/DINING ROOM 16' 8" x 13' 1" (5.1m x 4m)

DINING KITCHEN 19' 0" x 8' 10" (5.8m x 2.7m)

BEDROOM ONE 16' 8" x 10' 9" (5.1m x 3.3m)

BEDROOM TWO 14' 9" x 9' 10" (4.5m x 3m)