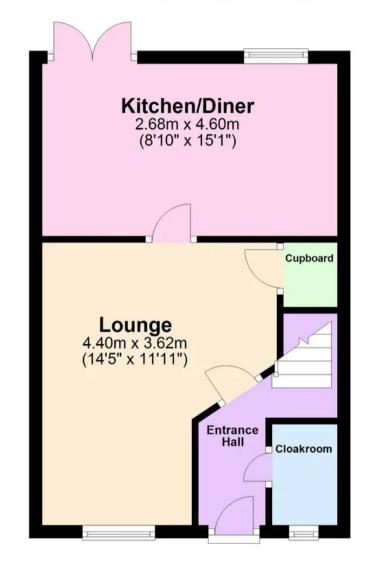

# Ground Floor

Approx. 33.0 sq. metres (355.7 sq. feet)

First Floor Approx. 33.2 sq. metres (357.3 sq. feet)

Total area: approx. 66.2 sq. metres (712.9 sq. feet)

Approx Plan produced using PlanUp.