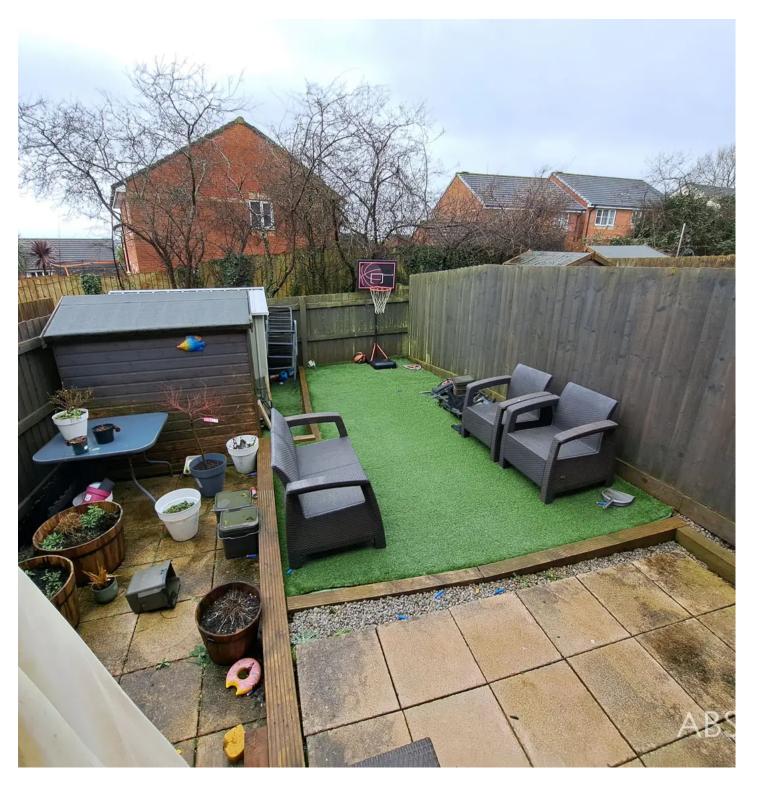

Council Tax band: C

Tenure: Freehold

EPC Energy Efficiency Rating: B

- Modern family home in a quiet residential location
- Family friendly kitchen/dining room with integrated appliances
- Lounge with storage cupboard
- Useful ground floor cloakroom with modern white suite
- Main bedroom benefitting from en-suite shower room
- Two further bedrooms in addition to the main bedroom
- Family bathroom with modern white suite
- Off road parking to front for two cars
- Enclosed landscaped rear garden arranged for ease of maintenance