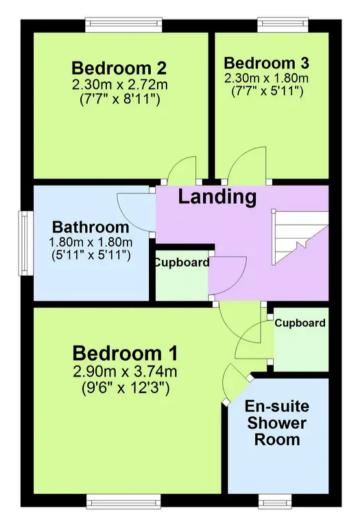

Council Tax band: C

Tenure: Freehold

EPC Energy Efficiency Rating: B

- Modern family home in a quiet residential location
- Family friendly kitchen/dining room with integrated appliances
- Lounge with storage cupboard
- Useful ground floor cloakroom with modern white suite
- Main bedroom benefitting from en-suite shower room
- Two further bedrooms in addition to the main bedroom
- Family bathroom with modern white suite
- Off road parking to front for two cars
- Enclosed landscaped rear garden arranged for ease of maintenance

# Ground Floor

Approx. 33.0 sq. metres (355.7 sq. feet)

First Floor Approx. 33.2 sq. metres (357.3 sq. feet)

Total area: approx. 66.2 sq. metres (712.9 sq. feet)

Approx Plan produced using PlanUp.