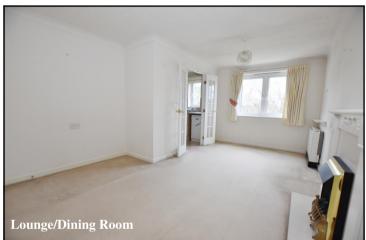

- **Entrance Hall**
- **Spacious Lounge/Dining Room**
- Kitchen
- **Double Bedroom**

**Bathroom** 

Pine

- Security Entrance System & House Manager
- Laundry Room, Guest Suite & Residents Lounge
- **Delightful Communal Gardens**

Accommodation and approximate room sizes:

- Entrance Hall: Storage cupboard.
- Kitchen: Fitted kitchen with window overlooking front elevation. High level oven, electric hob & extractor hood (untested). Fridge & Freezer.
- Lounge/Dining Room: A spacious room with pleasant outlook. Night storage heater. Ample space for both lounge & dining suites.
- Bedroom 1: Recessed double wardrobe with mirror fronted doors. Ample space for dresser units. Night storage heater. Window overlooking front elevation.
- Bathroom: Panelled bath with glass screen & thermostatic shower over. Vanity wash basin & WC
- Night Storage Heating (system untested).
- PVCu Double-Glazing
- Residents Lounge, Guest Suite & Laundry Room
- Security Entry System & House Manager
- Delightful Communal Gardens
- Close to Amenities
- Council Tax Band 'C'
- Leasehold 125 years from 2002 (103 years remaining)
- Ground Rent £350 pa
- Service Charge: approx £3,319 per year
- Energy Rating 'C'
- No Chain!