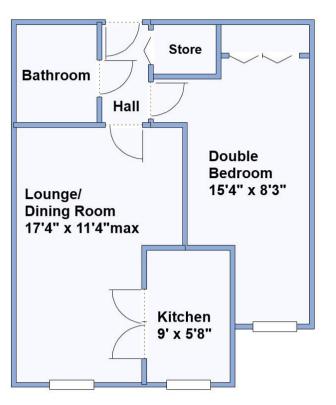

Accommodation and approximate room sizes:

- Entrance Hall: Storage cupboard.
- Kitchen: Fitted kitchen with window overlooking front elevation. High level oven, electric hob & extractor hood (untested). Fridge & Freezer.
- Lounge/Dining Room: A spacious room with pleasant outlook. Night storage heater. Ample space for both lounge & dining suites.
- Bedroom 1: Recessed double wardrobe with mirror fronted doors. Ample space for dresser units. Night storage heater. Window overlooking front elevation.
- Bathroom: Panelled bath with glass screen & thermostatic shower over. Vanity wash basin & WC
- Night Storage Heating (system untested).
- PVCu Double-Glazing
- Residents Lounge, Guest Suite & Laundry Room
- Security Entry System & House Manager
- Delightful Communal Gardens
- Close to Amenities
- Council Tax Band 'C'
- Leasehold 125 years from 2002 (103 years remaining)
- Ground Rent £350 pa
- Service Charge: approx £3,319 per year
- Energy Rating 'C'
- No Chain!

This drawing has been prepared for diagrammatic purpose. All dimensions are approximate. Not to scale.