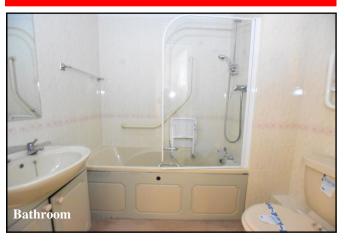

Accommodation and approximate room sizes:

- Entrance Hall: Storage cupboard.
- Kitchen: Fitted kitchen with window overlooking front elevation. High level oven, electric hob & extractor hood (untested). Fridge & Freezer.
- Lounge/Dining Room: A spacious room with pleasant outlook. Night storage heater. Ample space for both lounge & dining suites.
- Bedroom 1: Recessed double wardrobe with mirror fronted doors. Ample space for dresser units. Night storage heater. Window overlooking front elevation.
- Bathroom: Panelled bath with glass screen & thermostatic shower over. Vanity wash basin & WC
- Night Storage Heating (system untested).
- PVCu Double-Glazing
- Residents Lounge, Guest Suite & Laundry Room
- Security Entry System & House Manager
- Delightful Communal Gardens
- Close to Amenities
- Council Tax Band 'C'
- Leasehold 125 years from 2002 (103 years remaining)
- Ground Rent £350 pa
- Service Charge: approx £3,319 per year
- Energy Rating 'C'
- No Chain!