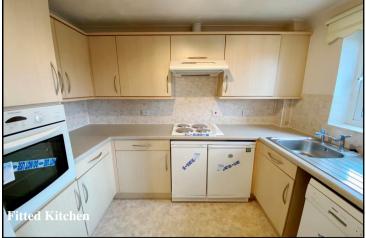

- **Entrance Hall**
- **Spacious Lounge/Dining Room**
- Kitchen
- **Double Bedroom**

**Bathroom** 

Pine

- Security Entrance System & House Manager
- Laundry Room, Guest Suite & Residents Lounge
- **Delightful Communal Gardens**

Accommodation and approximate room sizes:

- Entrance Hall: Storage cupboard.
- Kitchen: Fitted kitchen with window overlooking front elevation. High level oven, electric hob & extractor hood (untested). Fridge & Freezer.
- Lounge/Dining Room: A spacious room with pleasant outlook. Night storage heater. Ample space for both lounge & dining suites.
- Bedroom 1: Recessed double wardrobe with mirror fronted doors. Ample space for dresser units. Night storage heater. Window overlooking front elevation.
- Bathroom: Panelled bath with glass screen & thermostatic shower over. Vanity wash basin & WC
- Night Storage Heating (system untested).
- PVCu Double-Glazing
- Residents Lounge, Guest Suite & Laundry Room
- Security Entry System & House Manager
- Delightful Communal Gardens
- Close to Amenities
- Council Tax Band 'C'
- Leasehold 125 years from 2002 (103 years remaining)
- Ground Rent £350 pa
- Service Charge: approx £3,319 per year
- Energy Rating 'C'
- No Chain!