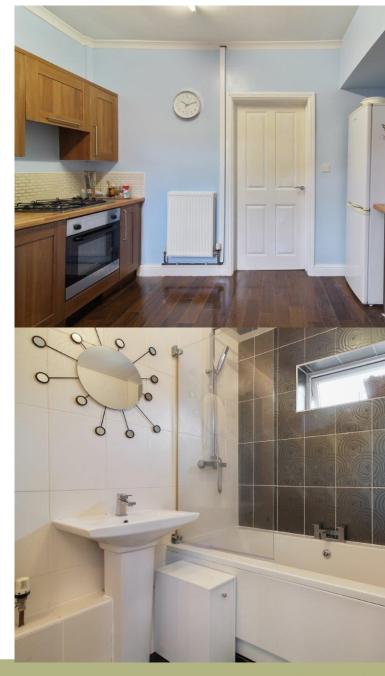

The layout of the property consist of; lounge, breakfasting kitchen and bathroom fitted in a white suite having bath with shower over, WC and wash hand basin. To the first floor are two well proportioned bedrooms.