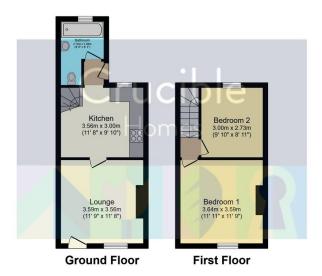

The layout of the property consist of; lounge, breakfasting kitchen and bathroom fitted in a white suite having bath with shower over, WC and wash hand basin. To the first floor are two well proportioned bedrooms.

Call Crucible Homes to arrange a viewing.

AGENCY NOTE EPC Rating - C

Council Tax Band - A

Total floor area 52.9 m² (570 sq.ft.) approx

tative of the property. Plan not to scale. Powered by PropertyBox