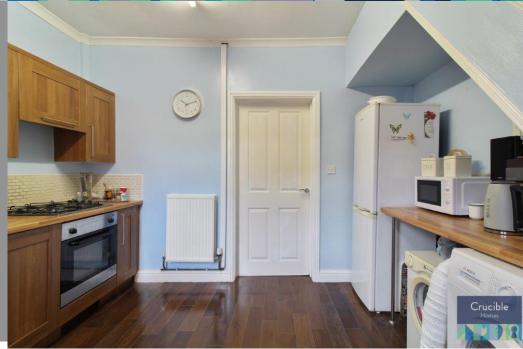

The layout of the property consist of; lounge, breakfasting kitchen and bathroom fitted in a white suite having bath with shower over, WC and wash hand basin. To the first floor are two well proportioned bedrooms.