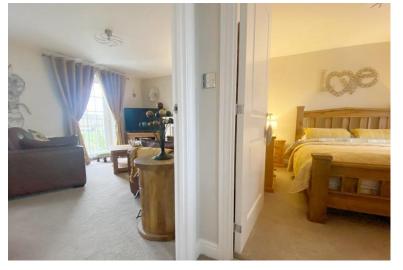

### LOUNGE

9' 10" x 11' 5" (3m x 3.48m) Open plan from Kitchen. newly fitted wall mounted electric heater, Feature, marble, remote control fireplace, double glazed Juliet balcony to front aspect with attractive outlook.

#### BEDROO M

10' 5" x 10' 9" (3.18m x 3.28m) Double room with newly fitted wall mounted electric heater double glazed window to rear aspect, there is also beautiful fitted wardrobes.