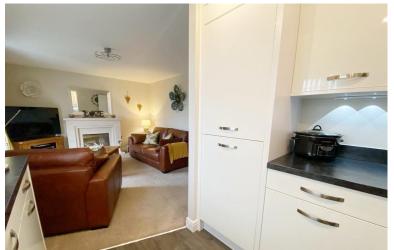

### LOUNGE

9' 10" x 11' 5" (3m x 3.48m) Open plan from Kitchen. newly fitted wall mounted electric heater, Feature, marble, remote control fireplace, double glazed Juliet balcony to front aspect with attractive outlook.

#### KITCHEN

6' 2" x 9' 10" (1.88m x 3m) Modern kitchen with fitted wall and base units in white gloss with contrasting worktops.space for washing machine, newly fitted fridge freezer, Bosch oven and induction hob. 1 1/2 bowl enamel sink and plenty of cupboard space.