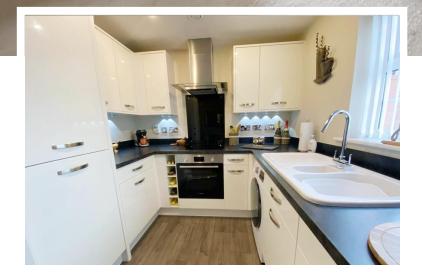

#### KITCHEN

6' 2" x 9' 10" (1.88m x 3m) Modern kitchen with fitted wall and base units in white gloss with contrasting worktops.space for washing machine, newly fitted fridge freezer, Bosch oven and induction hob. 1 1/2 bowl enamel sink and plenty of cupboard space.