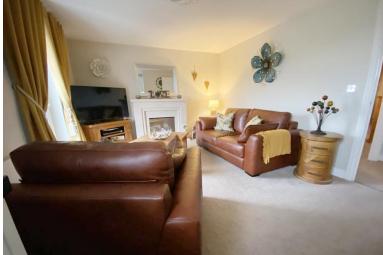

### LOUNGE

9' 10" x 11' 5" (3m x 3.48m) Open plan from Kitchen. newly fitted wall mounted electric heater, Feature, marble, remote control fireplace, double glazed Juliet balcony to front aspect with attractive outlook.