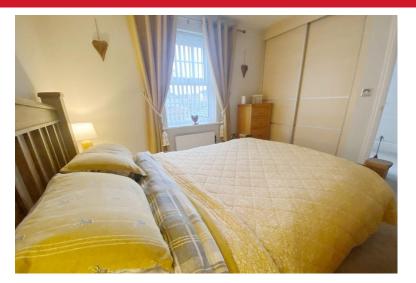

#### BEDROO M

10' 5" x 10' 9" (3.18m x 3.28m) Double room with newly fitted wall mounted electric heater double glazed window to rear aspect, there is also beautiful fitted wardrobes.