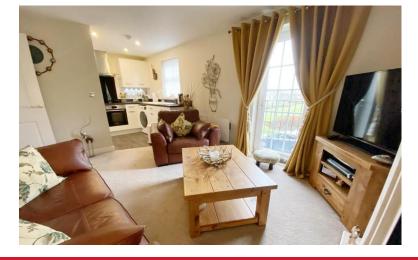

### LOUNGE

9' 10" x 11' 5" (3m x 3.48m) Open plan from Kitchen. newly fitted wall mounted electric heater, Feature, marble, remote control fireplace, double glazed Juliet balcony to front aspect with attractive outlook.

#### KITCHEN

6' 2" x 9' 10" (1.88m x 3m) Modern kitchen with fitted wall and base units in white gloss with contrasting worktops.space for washing machine, newly fitted fridge freezer, Bosch oven and induction hob. 1 1/2 bowl enamel sink and plenty of cupboard space.