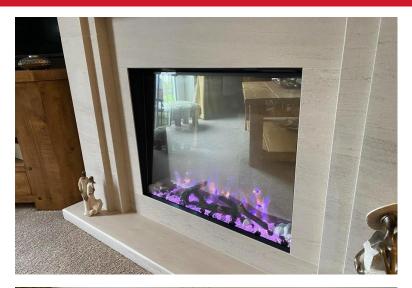

### LOUNGE

9' 10" x 11' 5" (3m x 3.48m) Open plan from Kitchen. newly fitted wall mounted electric heater, Feature, marble, remote control fireplace, double glazed Juliet balcony to front aspect with attractive outlook.