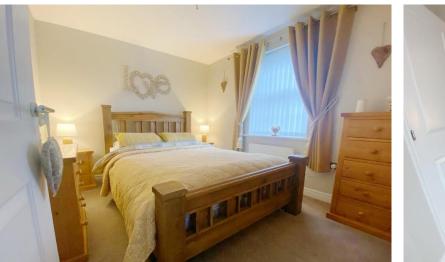

#### BEDROO M

10' 5" x 10' 9" (3.18m x 3.28m) Double room with newly fitted wall mounted electric heater double glazed window to rear aspect, there is also beautiful fitted wardrobes.