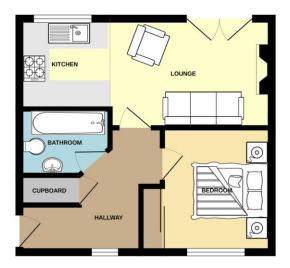

GROUND FLOOR 330 sq.ft. (30.7 sq.m.) approx.

Address:

190 Guemsey Avenue Buckshaw 원방지 + Chorley '+ 1'7 7EN

Redrose 15 Barnes Wallis Way Buckshaw Village Chorley Lancs www.redrosepm.co.uk sales@redrose.co.uk 01772 456558 Agents Note: Whikt every care has been taken to prepare these sales particulars, they are for guidance purposes only. All measurements are approximate are for general guidance purposes only and whikt every care has been taken to ensure their accuracy, they should not be relied upon and potential buyers are advised to recheck the measurements