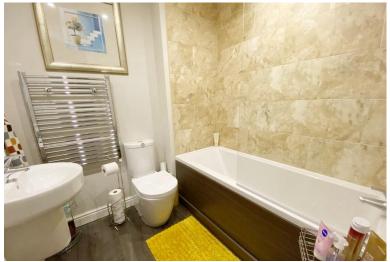

#### BATHROOM

8' 9" x 4' 11" (2.67m x 1.5m) Three piece suite comprising of wash hand basin, WC, bath and shower, half tiled walls and door to hallway.