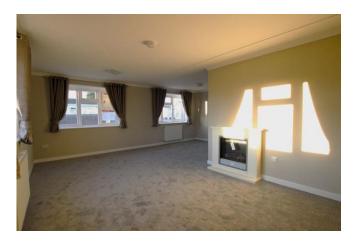

Easy to run and low in maintenance the property is ready to move straight in to and comes complete with all fitted carpets and curtains.

With a spacious interior extending to 902 Sq ft, the property has an efficient gas central heating system and UPVC double glazing throughout and comprises an entrance hall, large open plan dining and living room with electric fire, superbly equipped kitchen enjoying a comprehensive range of units with integrated appliances, a very useful utility room,