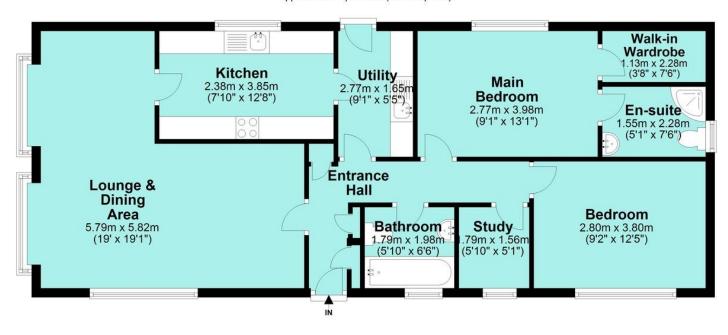

Easy to run and low in maintenance the property is ready to move straight in to and comes complete with all fitted carpets and curtains.

With a spacious interior extending to 902 Sq ft, the property has an efficient gas central heating system and UPVC double glazing throughout and comprises an entrance hall, large open plan dining and living room with electric fire, superbly equipped kitchen enjoying a comprehensive range of units with integrated appliances, a very useful utility room,

2 double bedrooms including the main bedroom with a stylish en-suite shower room and separate walk in wardrobe. Bedroom two is another good sized room and finally the main family bathroom.

Externally the property occupies a prominent corner plot, with low maintenance gravelled gardens to all sides and a driveway approach providing ample off road parking.

## **COUNCIL TAX**

We are advised the property will be in Band A

Floor Plan

Approx. 83.8 sq. metres (902.1 sq. feet)

Total area: approx. 83.8 sq. metres (902.1 sq. feet)

8 The Pass Courtyard 43 Market Street Ashby-De-La-Zouch Leicestershire LE65 1AG www.whiteheadsestates.co.uk info@whiteheadsestates.co.uk 01530 353170