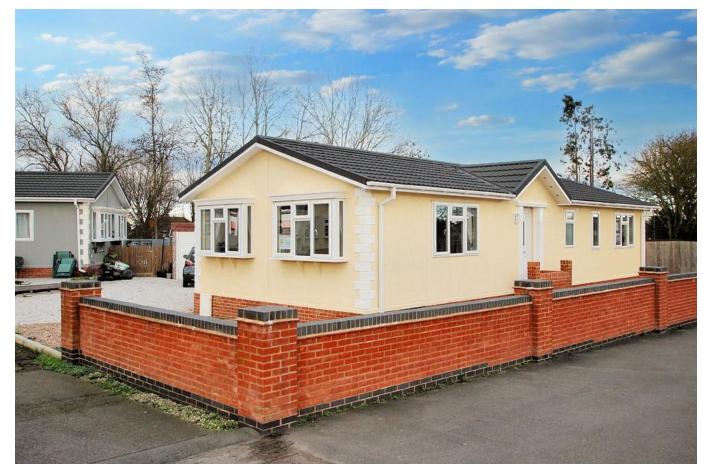

## **Full Description**

Forming part of this ever-popular development on Springfield Park for the over 55's and enjoying all the comforts of a traditional property, this is a great opportunity to acquire a brand new 2 double bedroom Omar Regency Park Home, which occupies an excellent corner plot and position.

Easy to run and low in maintenance the property is ready to move straight in to and comes complete with all fitted carpets and curtains.

With a spacious interior extending to 902 Sq ft, the property has an efficient gas central heating system and UPVC double glazing throughout and comprises an entrance hall, large open plan dining and living room with electric fire, superbly equipped kitchen enjoying a comprehensive range of units with integrated appliances, a very useful utility room,

2 double bedrooms including the main bedroom with a stylish en-suite shower room and separate walk in wardrobe. Bedroom two is another good sized room and finally the main family bathroom.

Externally the property occupies a prominent corner plot, with low maintenance gravelled gardens to all sides and a driveway approach providing ample off road parking.