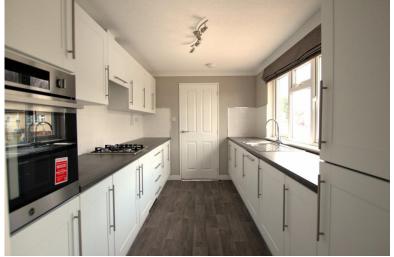

Easy to run and low in maintenance the property is ready to move straight in to and comes complete with all fitted carpets and curtains.

With a spacious interior extending to 902 Sq ft, the property has an efficient gas central heating system and UPVC double glazing throughout and comprises an entrance hall, large open plan dining and living room with electric fire, superbly equipped kitchen enjoying a comprehensive range of units with integrated appliances, a very useful utility room,