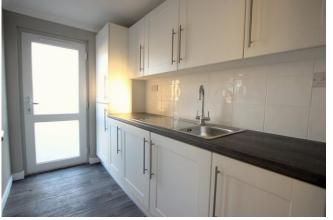

Easy to run and low in maintenance the property is ready to move straight in to and comes complete with all fitted carpets and curtains.

With a spacious interior extending to 902 Sq ft, the property has an efficient gas central heating system and UPVC double glazing throughout and comprises an entrance hall, large open plan dining and living room with electric fire, superbly equipped kitchen enjoying a comprehensive range of units with integrated appliances, a very useful utility room,