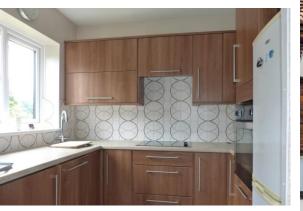

## **KITCHEN**

8' 1" x 6' 5" (2.46m x 1.96m) Fitted with an attractive range of wall and base units. Integrated washing machine and slim-line dishwasher (untested and un-used by previous tenant)