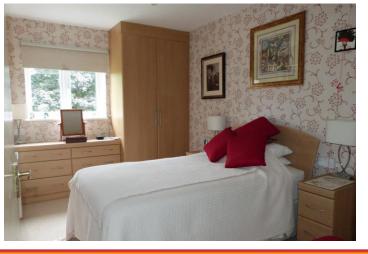

#### **DOUBLE BEDROOM**

13' 2" x 8' 6" (4.01m x 2.59m) Fitted wardrobe cupboards and complementing drawer units