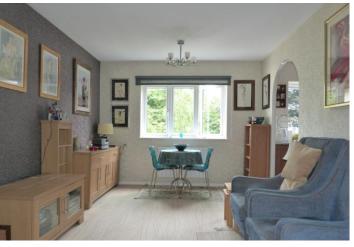

## LOUNGE/DINER

18' 0" x 10' 5" (5.49m x 3.18m) Open arch to kitchen. Pleasant

rear aspect views over established communal gardens.