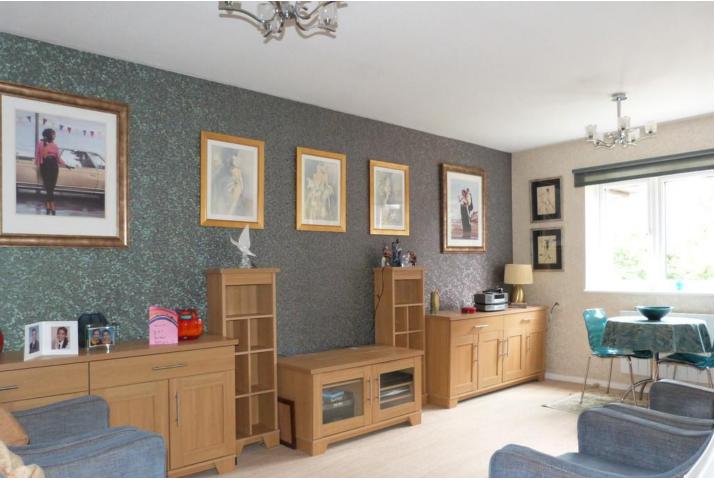

## LOUNGE/DINER

18' 0" x 10' 5" (5.49m x 3.18m) Open arch to kitchen. Pleasant

rear aspect views over established communal gardens.