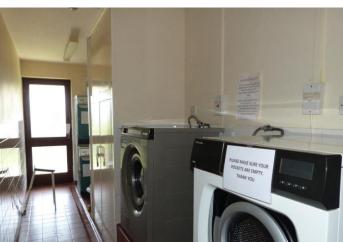

## **KITCHEN**

8' 1" x 6' 5" (2.46m x 1.96m) Fitted with an attractive range of wall and base units. Integrated washing machine and slim-line dishwasher (untested and un-used by previous tenant)