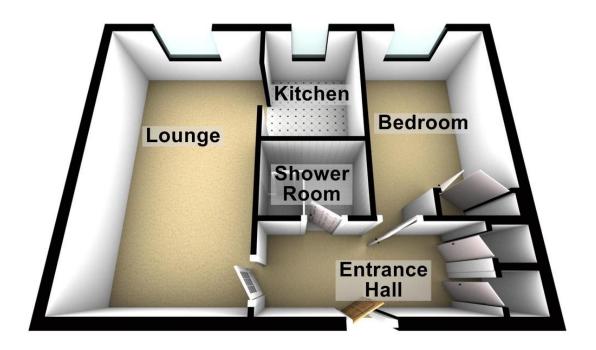

#### **ENTRANCE HALL**

Two built in storage cupboards. Access to loft space

## LOUNGE/DINER

18' 0" x 10' 5" (5.49m x 3.18m) Open arch to kitchen. Pleasant

rear aspect views over established communal gardens.

## **KITCHEN**

8' 1" x 6' 5" (2.46m x 1.96m) Fitted with an attractive range of wall and base units. Integrated washing machine and slim-line dishwasher (untested and un-used by previous tenant)

#### SHOWER ROOM

6' 4" x 4' 8" (1.93m x 1.42m) Walkin double shower

#### **DOUBLE BEDROOM**

13' 2" x 8' 6" (4.01m x 2.59m) Fitted wardrobe cupboards and complementing drawer units