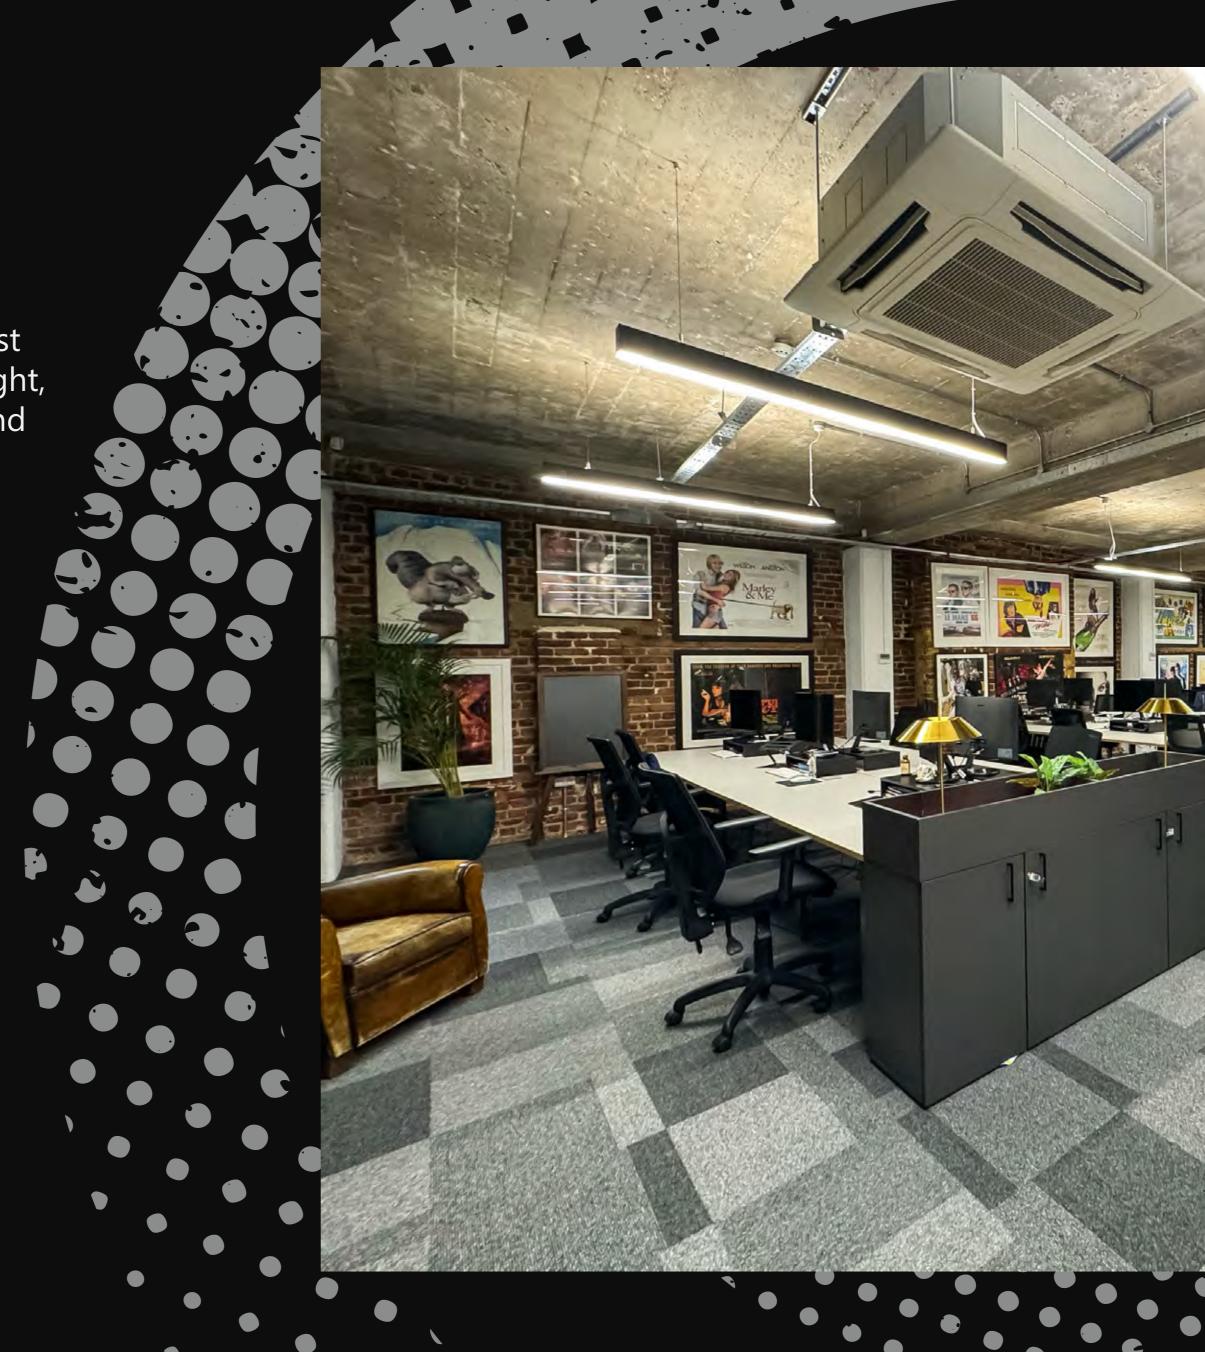

# DESCRIPTION

The accommodation is set in this former warehouse building located just north of Islington Green. The suites benefit from excellent natural daylight, high ceilings, warehouse features, 3m ceiling heights, AC (not tested) and excellent natural light form windows on three out of four sides.

## AMENITIES

- Excellent natural light
- Air conditioning (not tested)
- New LED Lighting
- Fully cabled
- Exposed bricks
- Fully fitted kitchenettes (per floor)
- Intercom system
- Demised Male and Female WCs
- Great floor to ceiling height (3.1m)