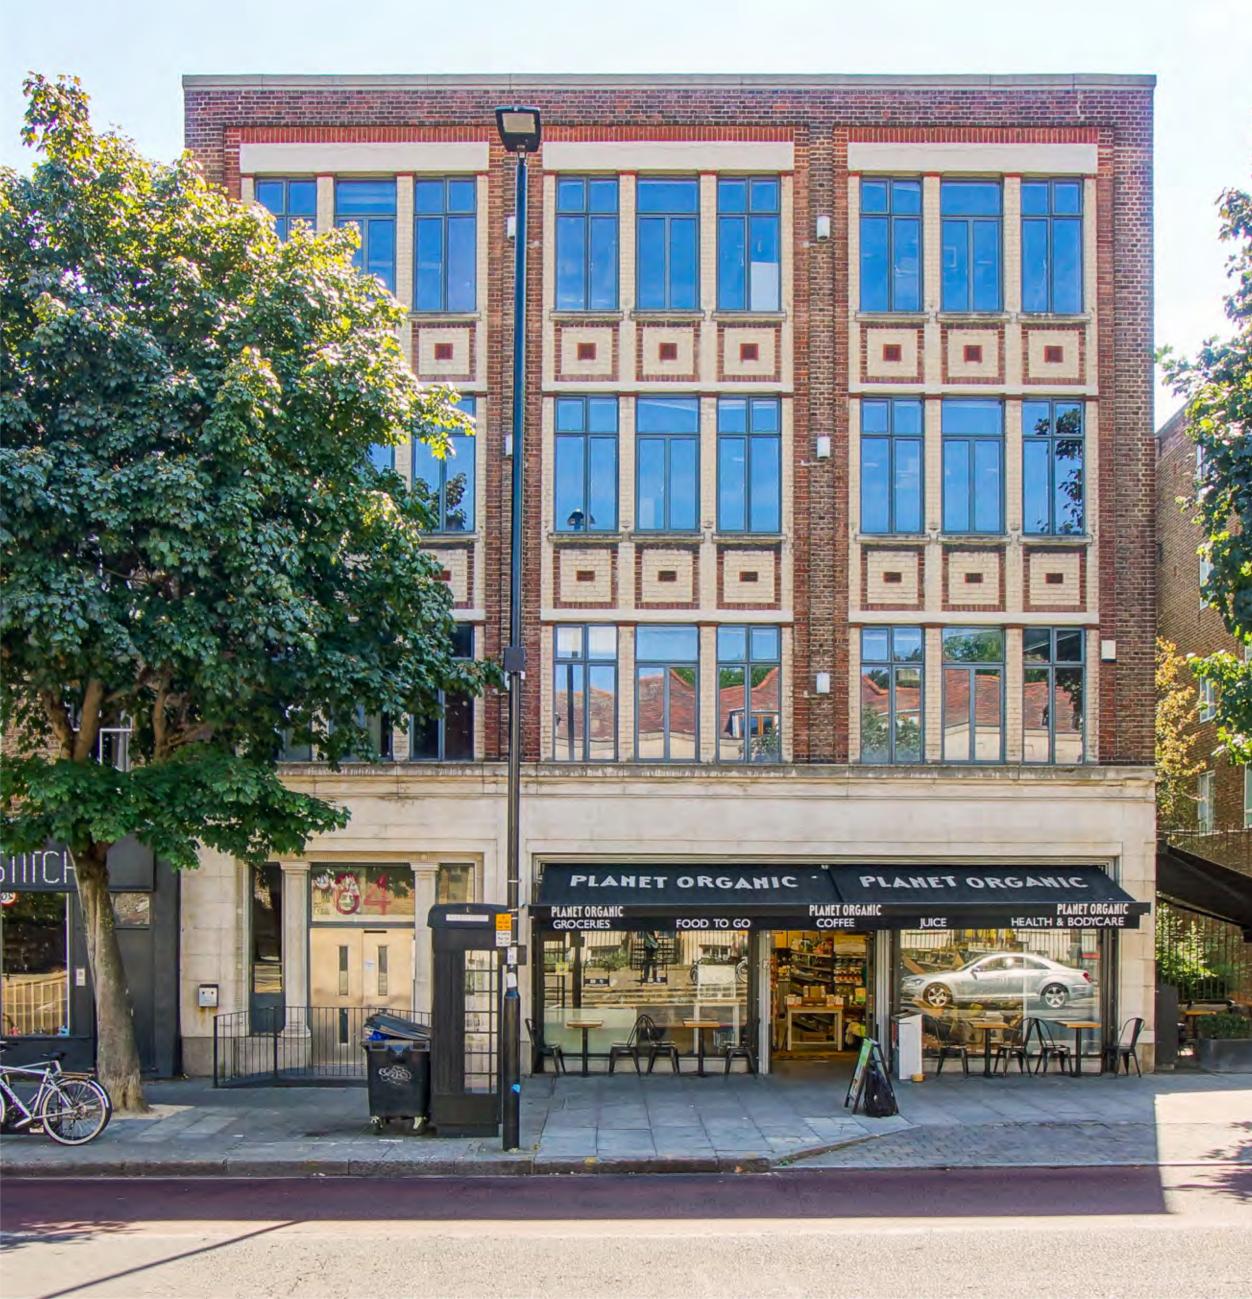

#### ATTRACTIVE VICTORIAN WAREHOUSE BUILDING

**2ND & 3RD FLOOR** FROM 1,921 TO 3,943 SQ.FT

The property is located on Essex Road, mid distance between Islington Green and Essex Road Station. There are a great selection of cafes, bars, I restaurants and shops around Islington Green, and both Angel Station and Essex Road Station are easily accessible.

# DESCRIPTION

The accommodation is set in this former warehouse building located just north of Islington Green. The suites benefit from excellent natural daylight, high ceilings, warehouse features, 3m ceiling heights, AC (not tested) and excellent natural light form windows on three out of four sides.