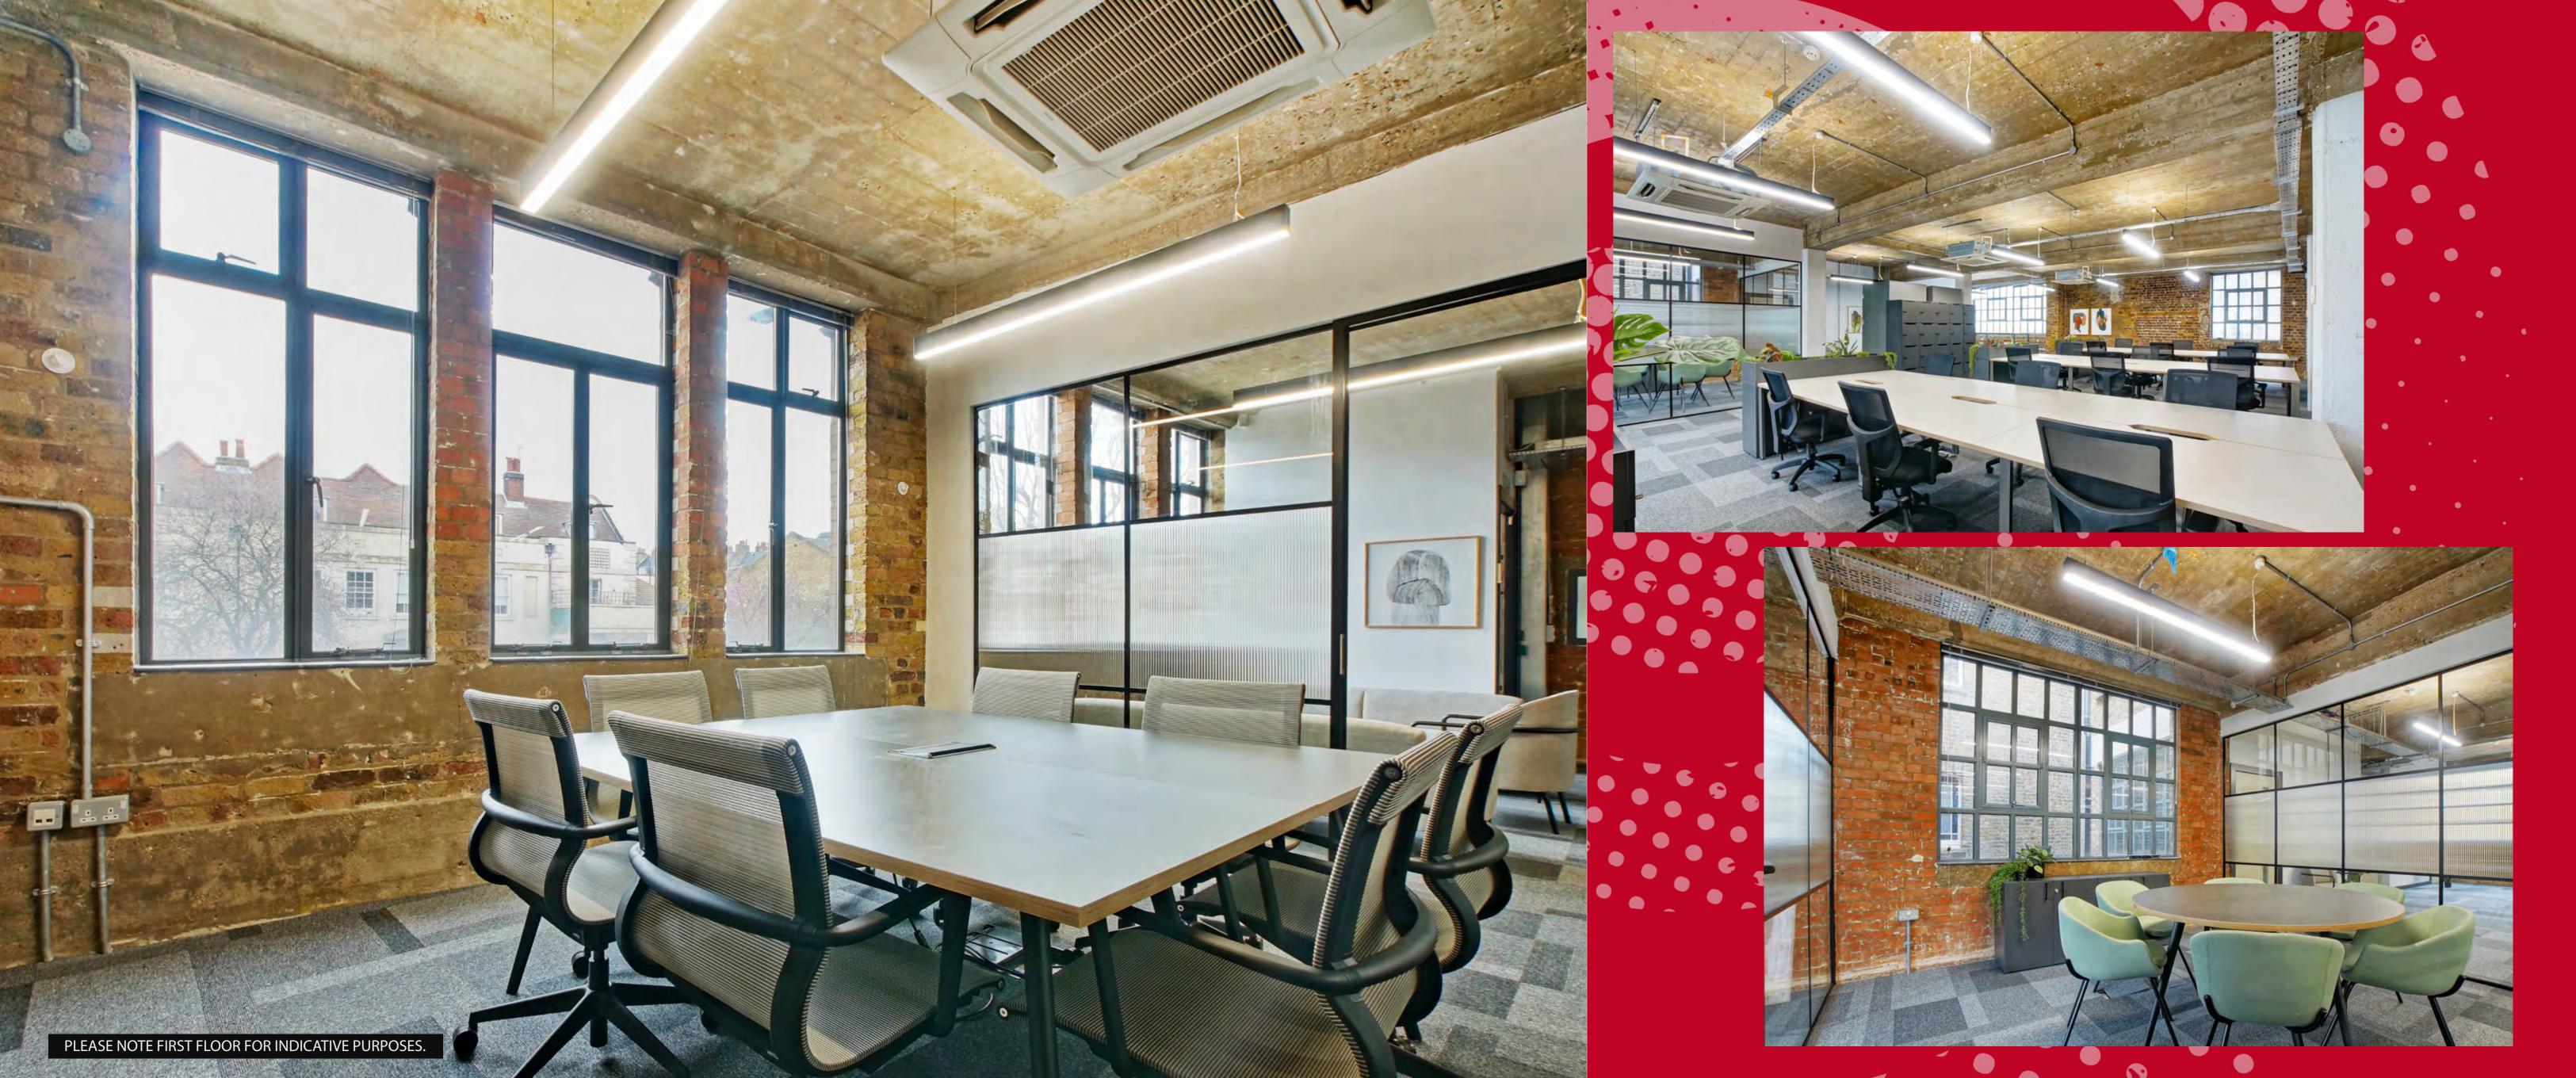

# DESCRIPTION

The accommodation is set in this former warehouse building located just north of Islington Green. The suites benefit from excellent natural daylight, high ceilings, warehouse features, 3m ceiling heights, AC (not tested) and excellent natural light form windows on three out of four sides.

## AMENITIES

- Excellent natural light
- Air conditioning (not tested)
- New LED Lighting
- Fully cabled
- Exposed bricks
- Fully fitted kitchenettes (per floor)
- Intercom system
- Demised Male and Female WCs
- Great floor to ceiling height (3.1m)

PLEASE NOTE FIRST FLOOR FOR INDICATIVE PURPOCES