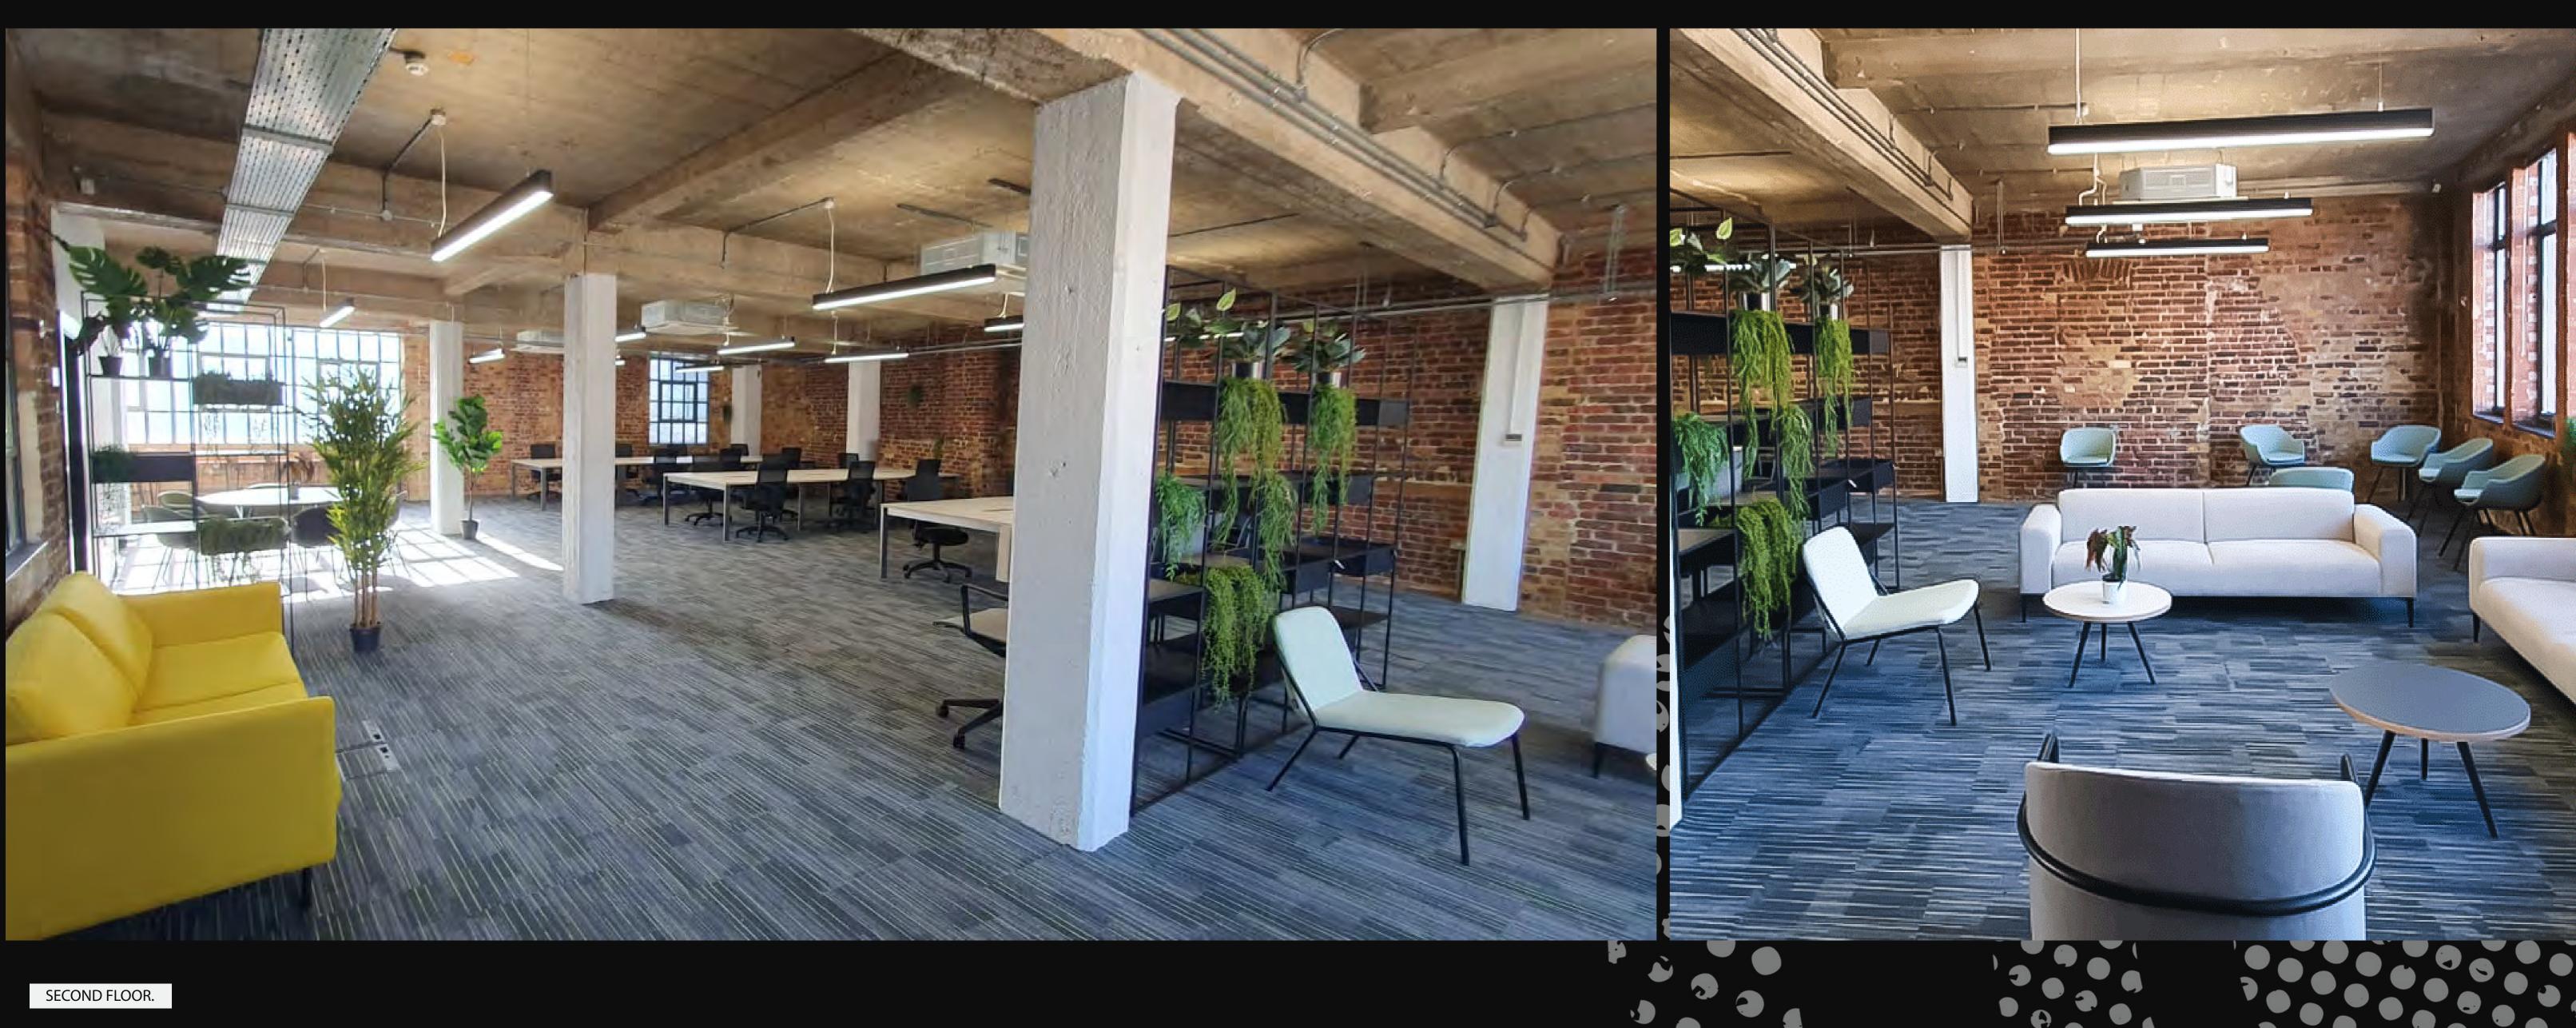

# DESCRIPTION

The accommodation is set in this former warehouse building located just north of Islington Green. The suites benefit from excellent natural daylight, high ceilings, warehouse features, 3m ceiling heights, AC (not tested) and excellent natural light form windows on three out of four sides.

The second floor is due to be fitted out CAT A + (fully furnished).

## AMENITIES

- Excellent natural light
- Air conditioning (not tested)
- New LED Lighting
- Fully cabled
- Exposed bricks
- Fully fitted kitchenettes (per floor)
- Intercom system
- Demised Male and Female WCs
- Great floor to ceiling height (3.1m)