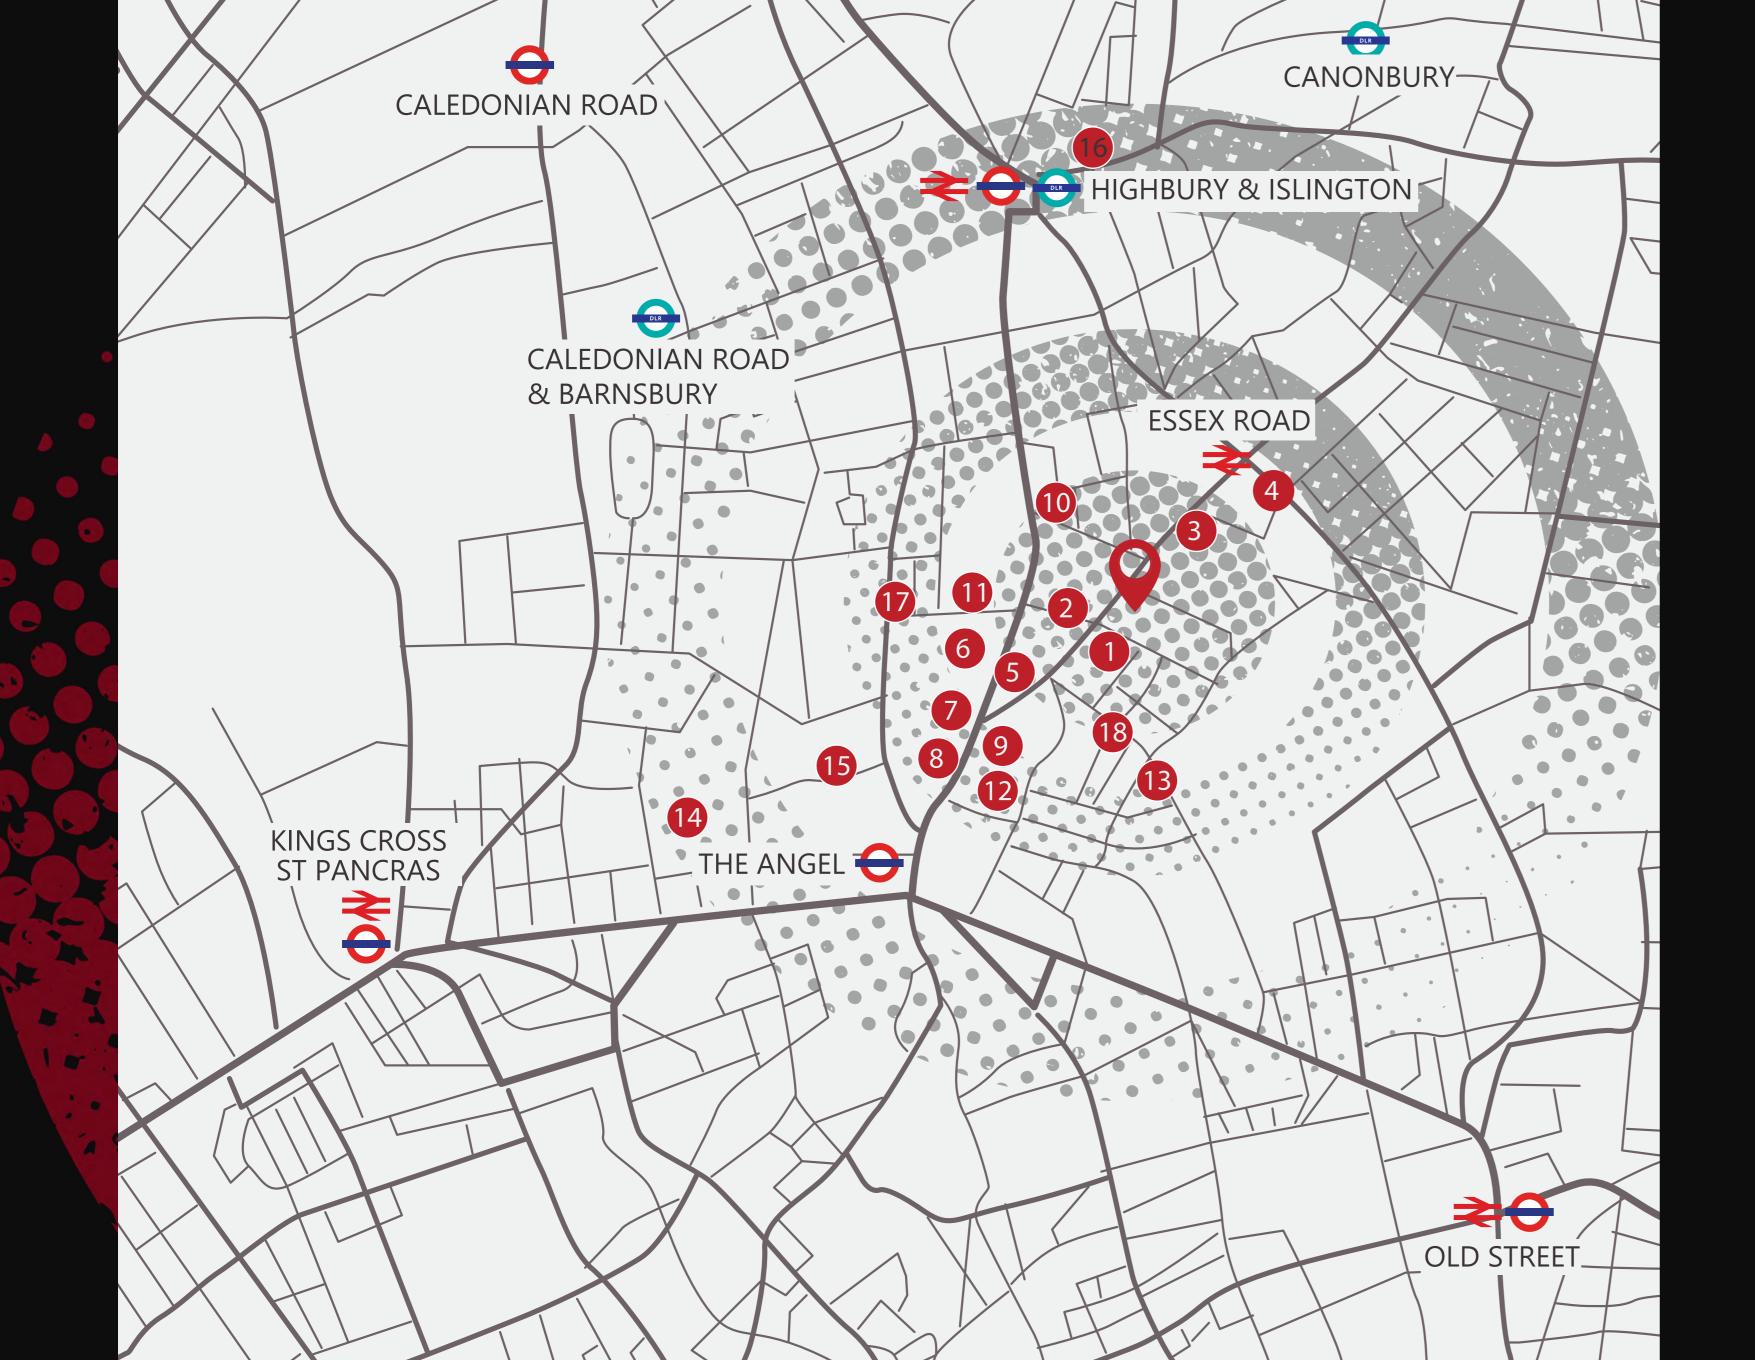

### LOCAL OCCUPIERS

- **1.** The Old Queens Head
- 2. Simmons Bar
- **3. Tierra Peru**
- 4. Akari
- 5. Noci
- 6. Screen of the Green
- 7. Five Guys
- 8. Flight Club
- 9. Camden Head

Traveling times from 64 Essex Road to:

Essex Road 6 minutes

- Angel 7 minutes
- 😔 Canonbury 13 minutes

10. Ottolenghi

**11. Almeida Theatre** 

**12.** Camden Passage

**13.** The Duke of Cambridge

**14. Little Georgia** 

**15. Business Design Centre** 

- 16. Trullo
- **17. The Regent**
- 18. Angel Comedy @Bill Murray

😑 🚭 Highbury & Islington 15 minutes

Old Street 16 minutes

King's Cross & St. Pancras 16 minutes