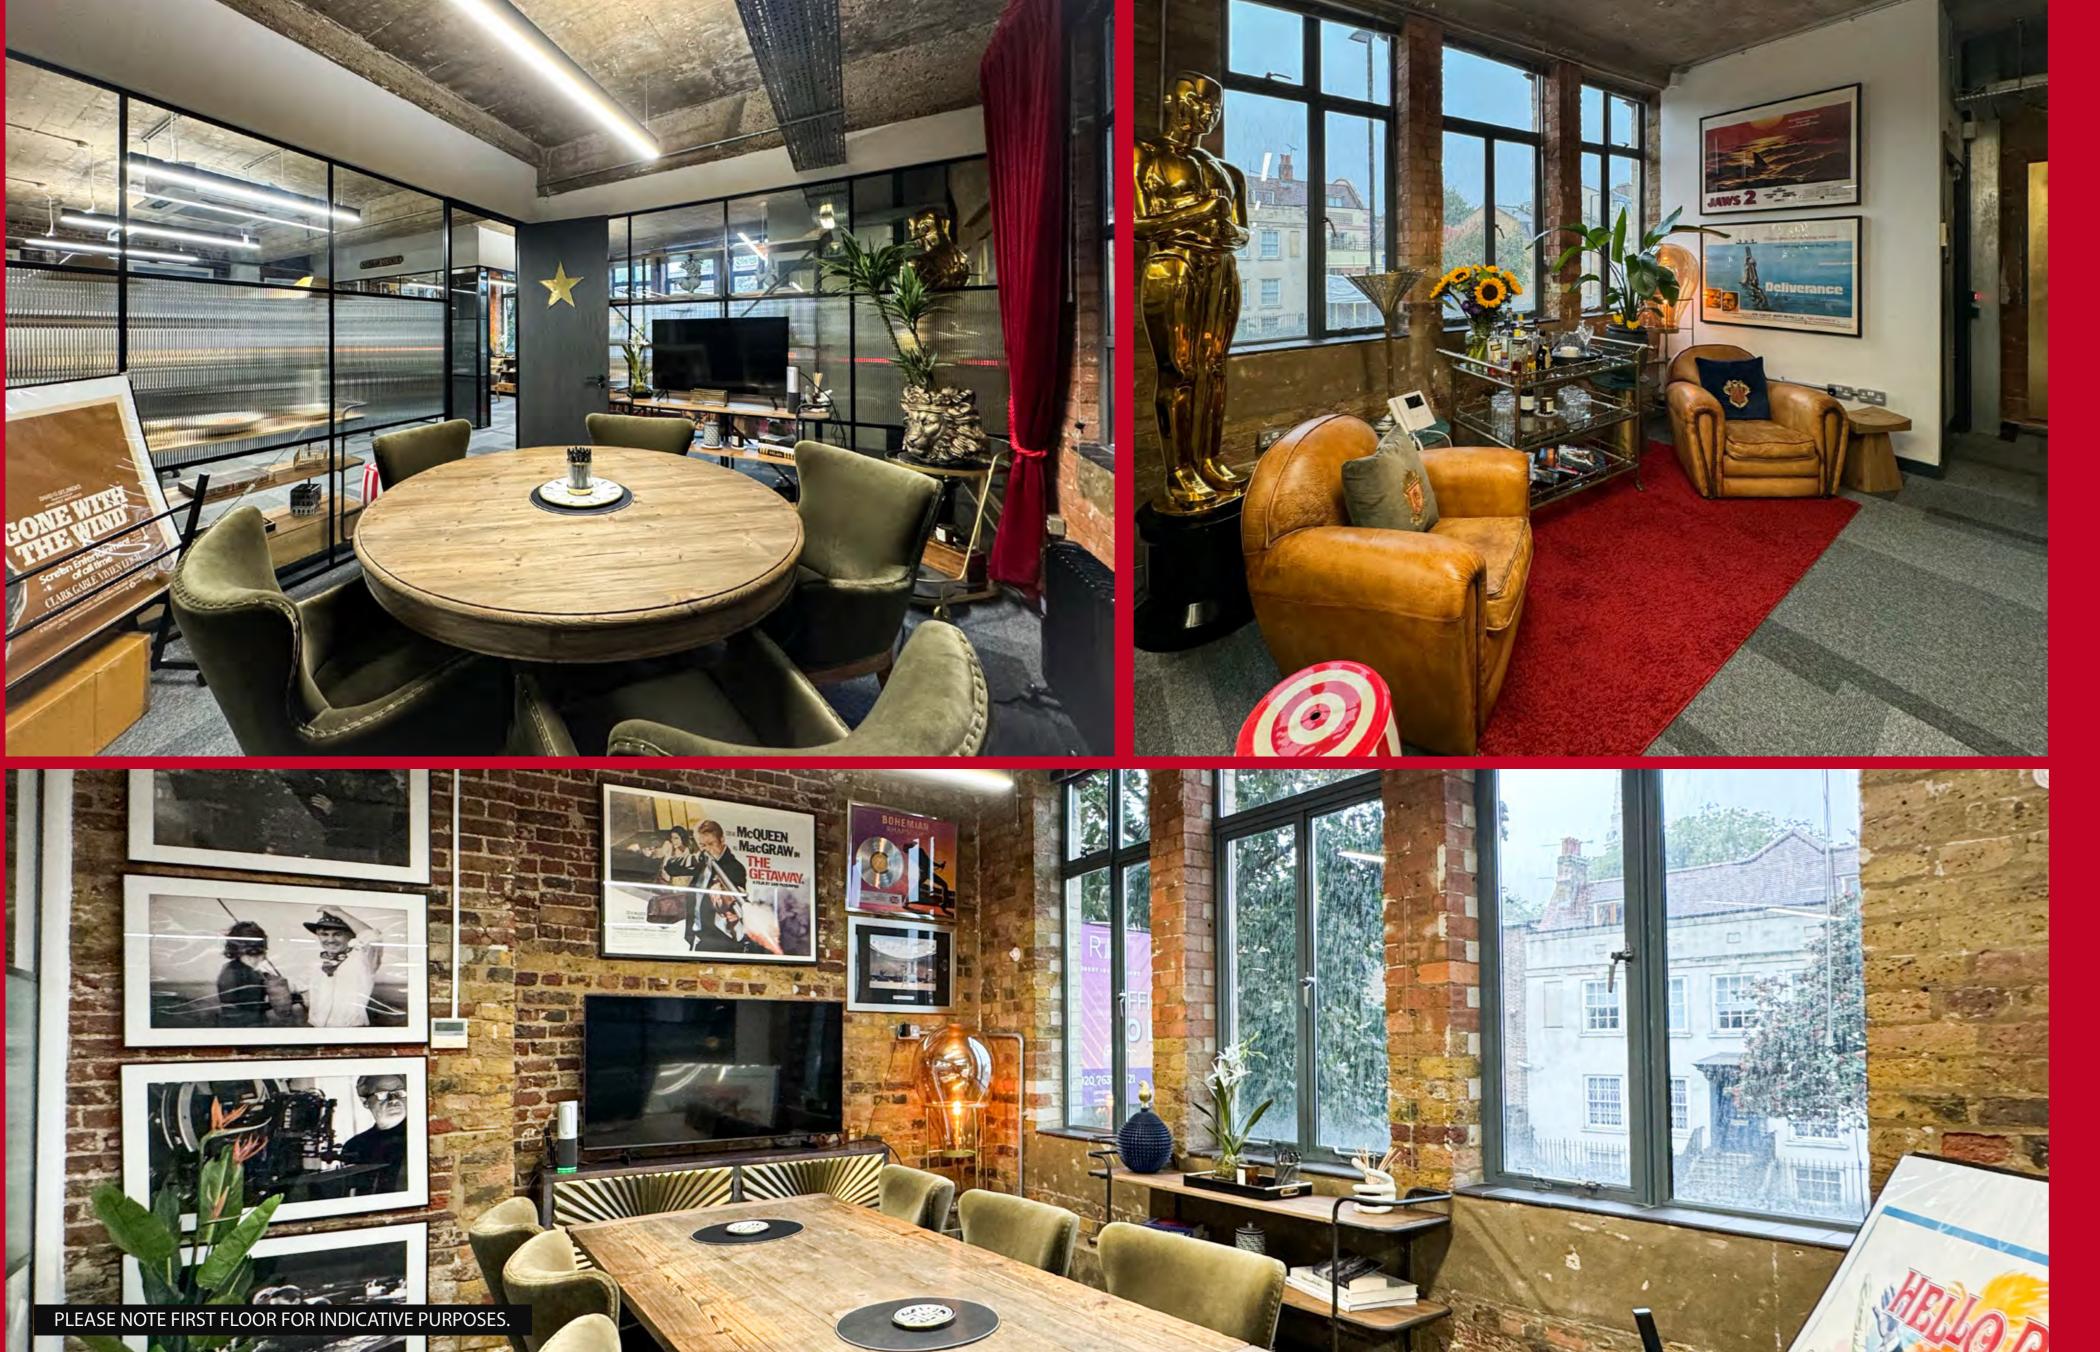

# DESCRIPTION

The accommodation is set in this former warehouse building located just north of Islington Green. The suites benefit from excellent natural daylight, high ceilings, warehouse features, 3m ceiling heights, AC (not tested) and excellent natural light form windows on three out of four sides.

## AMENITIES

- Excellent natural light
- Air conditioning (not tested)
- New LED Lighting
- Fully cabled
- Exposed bricks
- Fully fitted kitchenettes (per floor)
- Intercom system
- Demised Male and Female WCs
- Great floor to ceiling height (3.1m)

PLEASE NOTE FIRST FLOOR FOR INDICATIVE PURPOCES