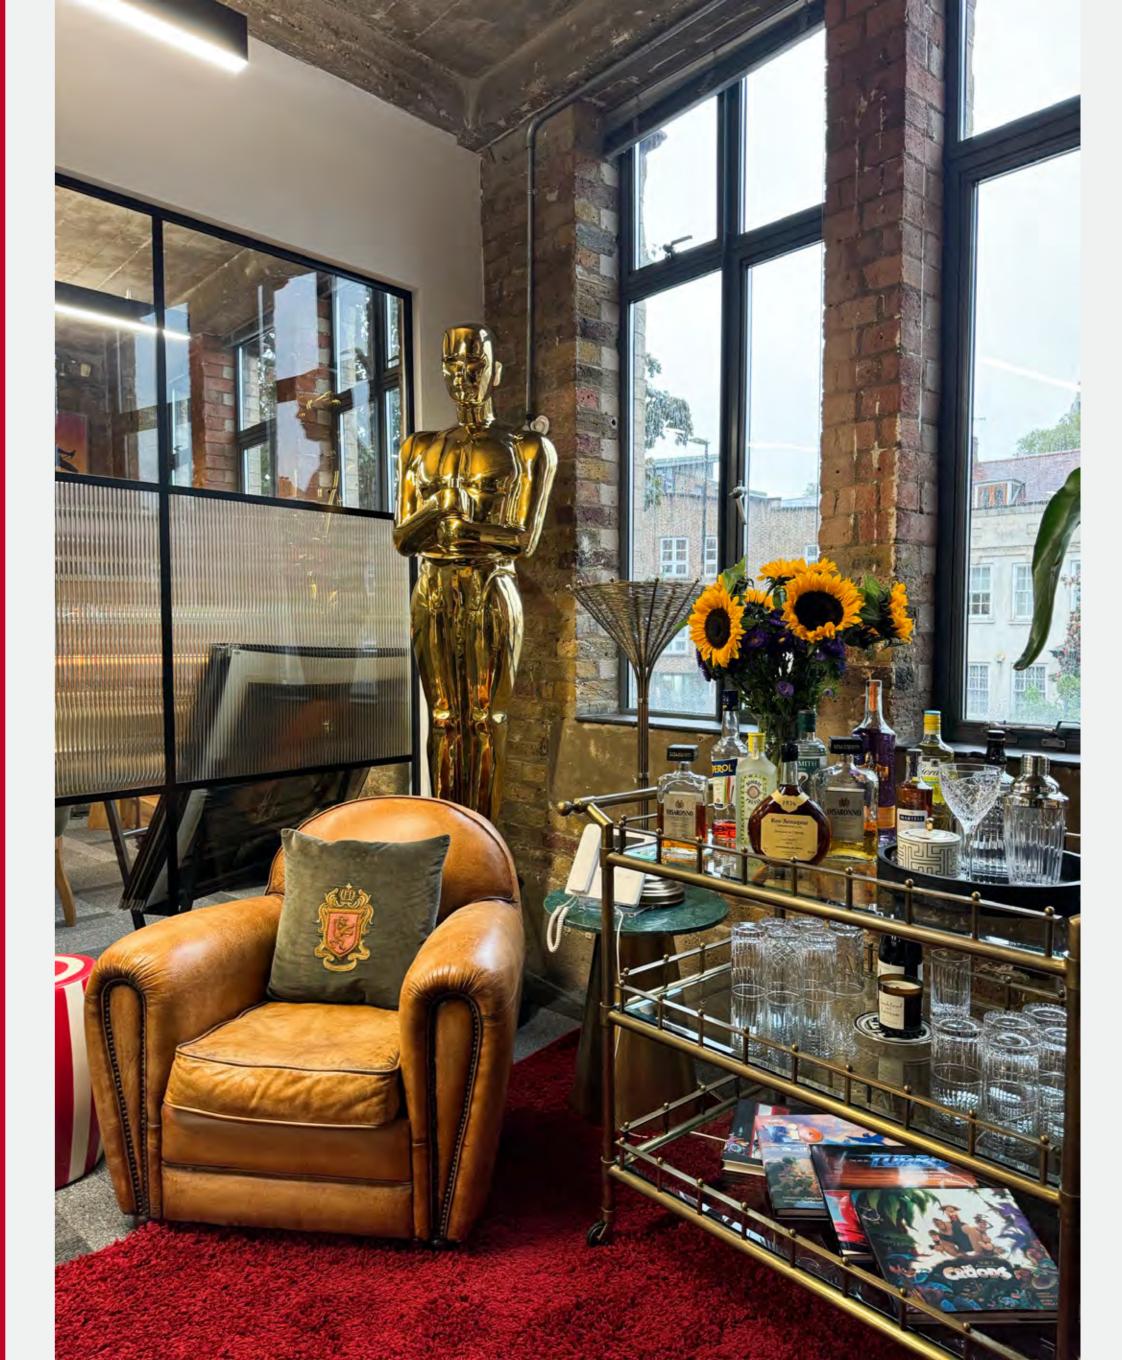

# DESCRIPTION

The accommodation is set in this former warehouse building located just north of Islington Green. The suites benefit from excellent natural daylight, high ceilings, warehouse features, 3m ceiling heights, AC (not tested) and excellent natural light form windows on three out of four sides.

## AMENITIES

- Excellent natural light
- Air conditioning (not tested)
- New LED Lighting
- Fully cabled
- Exposed bricks
- Fully fitted kitchenettes (per floor)
- Intercom system
- Demised Male and Female WCs
- Great floor to ceiling height (3.1m)