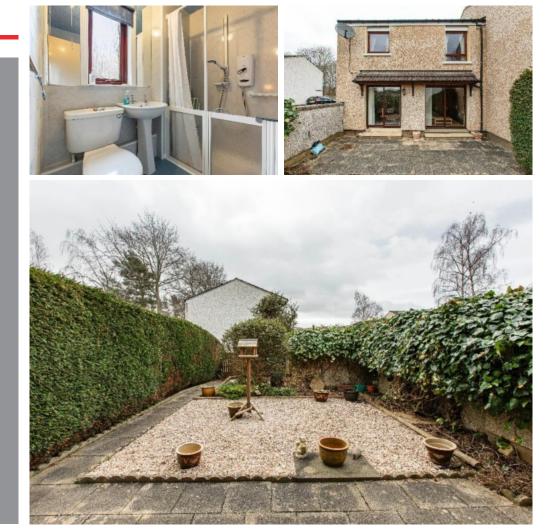

## Guide Price £175,000

Located within the increasingly popular village of Tweedbank and just a short stroll to the railway station, 1 Blakehope Court is a spacious semi-detached family home which benefits from an excellent degree of privacy. The layout is such that the living accommodation is positioned to the rear overlooking the garden, with both the lounge and dining room featuring patio doors out into the garden, with a good sized kitchen and WC also at ground level. Upstairs, there are three double bedrooms and a well appointed shower room. Throughout the property there is excellent storage space. Although the property would benefit from a degree of cosmetic upgrading, it offers excellent potential, with family homes of this type tending to generate a very good level of interest. Outside, there is an enclosed private garden to the rear which has been planned for ease of maintenance whilst parking is available within the cul de sac.

### Guide Price £175,000

Ground Floor Entrance Hall Lounge Dining Room Kitchen Downstairs WC

First Floor Three Double Bedrooms Shower Room

Gas Central Heating Double Glazing

Enclosed private garden