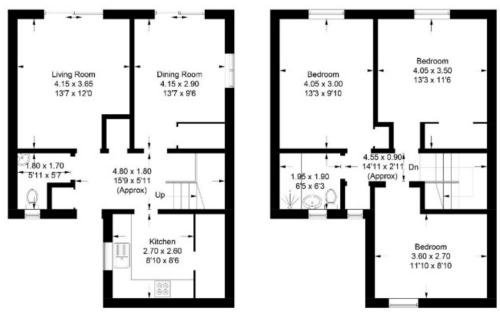

#### 1 Blakehope Court, Tweedbank, TD1 3RB

Approximate Gross Internal Area = 102.2 sq m / 1100 sq ft

#### Ground Floor

First Floor

Illustration for identification purposes only, measurements are approximate, not to scale. floorplansUsketch.com @ (ID1046508)

Full members of:

Whilst these particulars are prepared with care and are believed to be accurate neither the Selling Agent nor the vendor warrant the accuracy of the information contained herein and intending purchasers will be held to have satisfied themselves that the information given is correct.