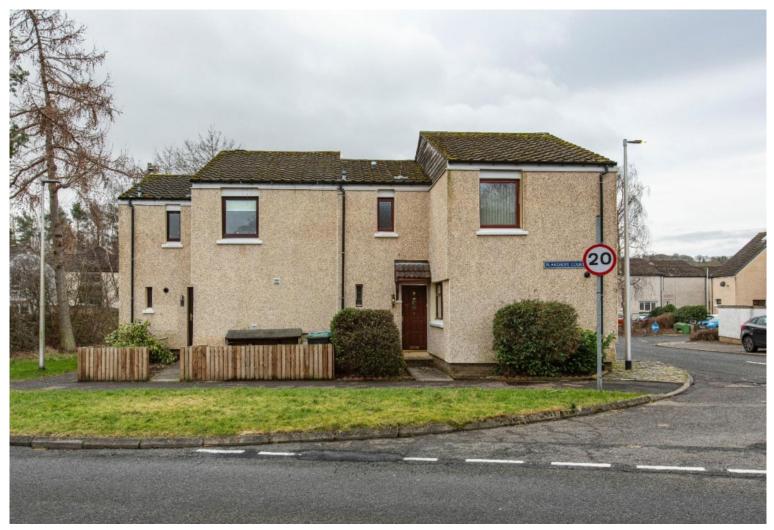

## 1 Blakehope Court, Tweedbank, TD1 3RB

## Guide Price £175,000

Located within the increasingly popular village of Tweedbank and just a short stroll to the railway station, 1 Blakehope Court is a spacious semi-detached family home which benefits from an excellent degree of privacy. The layout is such that the living accommodation is positioned to the rear overlooking the garden, with both the lounge and dining room featuring patio doors out into the garden, with a good sized kitchen and WC also at ground level. Upstairs, there are three double bedrooms and a well appointed shower room. Throughout the property there is excellent storage space. Although the property would benefit from a degree of cosmetic upgrading, it offers excellent potential, with family homes of this type tending to generate a very good level of interest. Outside, there is an enclosed private garden to the rear which has been planned for ease of maintenance whilst parking is available within the cul de sac.