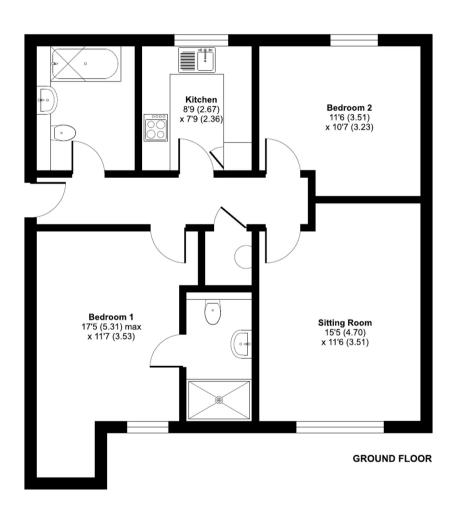

Tenure: Leasehold

- Second Floor
- Lounge
- Two Double Bedrooms
- Ensuite Shower Room
- Separate Kitchen
- Bathroom
- Residents Parking

A Two double bedroom top floor apartment with two bathrooms and allocated parking.

## Godstone Road, Whyteleafe, CR3

Approximate Area = 746 sq ft / 69.3 sq m

For identification only - Not to scale