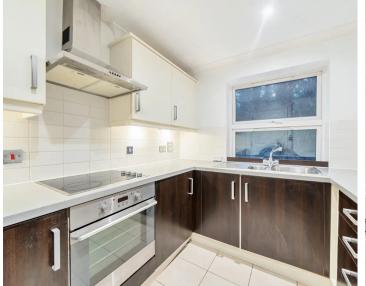

  The modern fixtures and finishes add a touch of luxury to your daily routine.
- Lounge/dining room: The spacious lounge/dining room has a large double glazed window to
  the front aspect. This design maximises natural light and promotes a spacious and sociable
  atmosphere.
- **Kitchen:** The well-equipped kitchen is perfect for culinary enthusiasts, offering ample storage space. Whether you're preparing a quick meal or entertaining guests.
- **Top-Floor Location:** Situated on the top floor, residents can relish in the privacy and tranquility that comes with being elevated.
- Allocated Parking: This property comes with the added convenience of allocated parking, ensuring a stress-free experience for residents with vehicles.
- Transport Links: Benefit from the proximity to Whyteleafe and Upper Warlingham train stations, making commuting and exploring the surrounding areas effortless.
- Local Amenities: Within easy reach of local amenities, including shops, restaurants, and
  recreational facilities, this apartment offers the perfect balance between urban convenience
  and suburban tranquility.