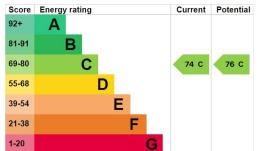

## **Energy rating and score**

This property's energy rating is C. It has the potential to be C.

See how to improve this property's energy efficiency.

The graph shows this property's current and potential energy rating.

**Properties get a rating from A (best) to G (worst) and a score.** The better the rating and score, the lower your energy bills are likely to be.

Second Floor

Whilst every attempt has been made by Complete Property Services to ensure the accuracy of the floorplan contained here, measurements of doors, windows, rooms and any other items are approximate, and no responsibility is taken for any error, omission or mis-statement. The services, systems and appliances shown have not been tested and no guarantee as to their operability or efficiency can be given.