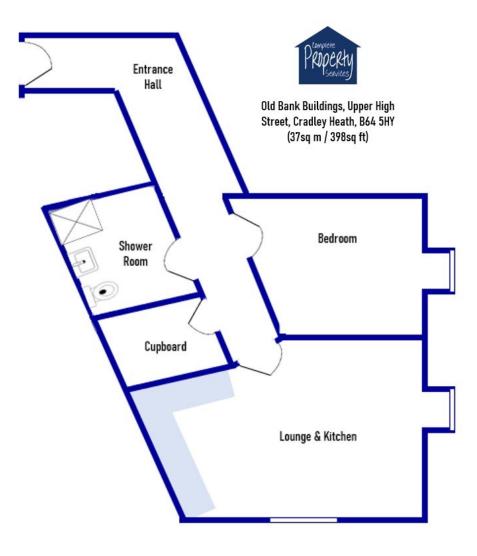

**Properties get a rating from A (best) to G (worst) and a score.** The better the rating and score, the lower your energy bills are likely to be.

Second Floor

Whilst every attempt has been made by Complete Property Services to ensure the accuracy of the floorplan contained here, measurements of doors, windows, rooms and any other items are approximate, and no responsibility is taken for any error, omission or mis-statement. The services, systems and appliances shown have not been tested and no guarantee as to their operability or efficiency can be given.