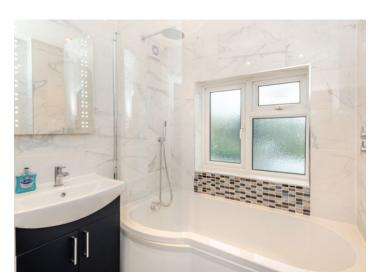

The ground floor comprises an entrance hallway with stairs to the first floor and a guest cloakroom/shower room. There is a front aspect reception room that could also be utilised as a fourth bedroom. Off the hallway is an impressive, spacious open-plan kitchen/reception/dining room, with spotlights, wooden flooring and French doors opening out to the garden.

The kitchen features a range of modern units with integrated appliances and a large skylight, allowing the room to be flooded with natural light.

The first floor hosts three well appointed, newly carpeted bedrooms and a modern family bathroom with undersink storage.