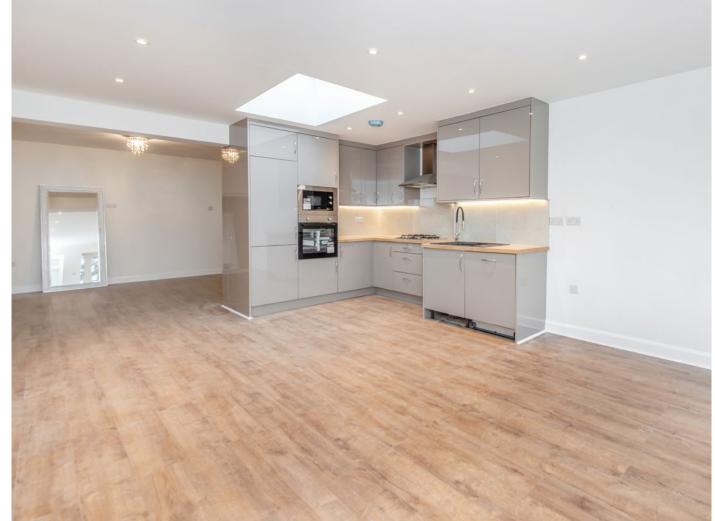

The ground floor comprises an entrance hallway with stairs to the first floor and a guest cloakroom/shower room. There is a front aspect reception room that could also be utilised as a fourth bedroom. Off the hallway is an impressive, spacious open-plan kitchen/reception/dining room, with spotlights, wooden flooring and French doors opening out to the garden.

The kitchen features a range of modern units with integrated appliances and a large skylight, allowing the room to be flooded with natural light.

The first floor hosts three well appointed, newly carpeted bedrooms and a modern family bathroom with undersink storage.