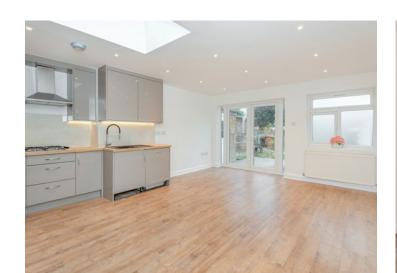

The ground floor comprises an entrance hallway with stairs to the first floor and a guest cloakroom/shower room. There is a front aspect reception room that could also be utilised as a fourth bedroom. Off the hallway is an impressive, spacious open-plan kitchen/reception/dining room, with spotlights, wooden flooring and French doors opening out to the garden.

The kitchen features a range of modern units with integrated appliances and a large skylight, allowing the room to be flooded with natural light.

The first floor hosts three well appointed, newly carpeted bedrooms and a modern family bathroom with undersink storage.