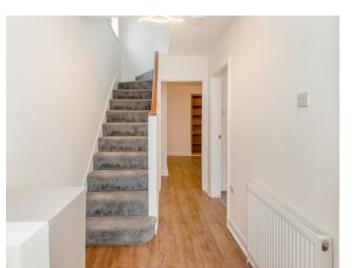

The ground floor comprises an entrance hallway with stairs to the first floor and a guest cloakroom/shower room. There is a front aspect reception room that could also be utilised as a fourth bedroom. Off the hallway is an impressive, spacious open-plan kitchen/reception/dining room, with spotlights, wooden flooring and French doors opening out to the garden.