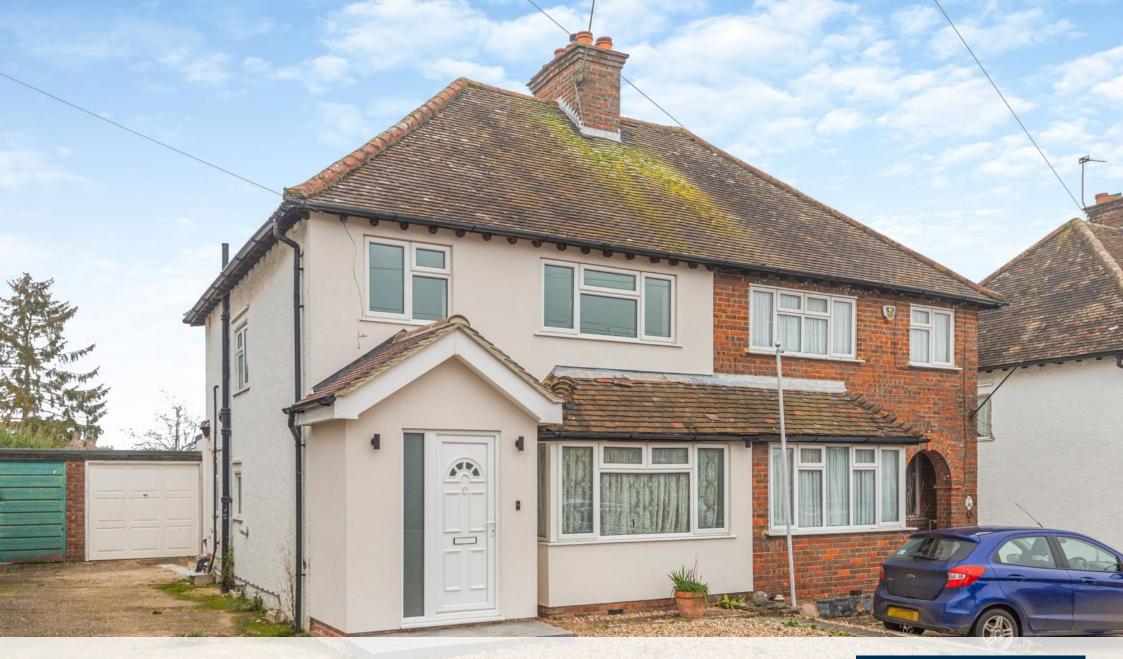

WELL MAINTAINED EXTENDED 3/4 BEDROOM, 2 BATHROOM FAMILY HOME

Woodland Road, Maple Cross, Hertfordshire, WD3 9SU

- RECEPTION ROOM/BEDROOM FOUR
- OPEN PLAN KITCHEN/RECEPTION/DINING ROOM
- GUEST CLOAKROOM/SHOWER ROOM
- THREE BEDROOMS
- FAMILY BATHROOM
- REAR GARDEN
- GOOD SIZED DRIVEWAY & GARAGE
- POTENTIAL TO EXTEND (STPP)
- NO ONWARD CHAIN

## **Description**

This impressive property has been extended and refurbished to create a spacious three/four bedroom, two-bathroom family home and is decorated in modern contemporary tones throughout.

Externally, the property offers a well presented rear garden that is laid to lawn with a patio area and a garden shed. To the front is a driveway providing off-street parking and a garage to the rear.