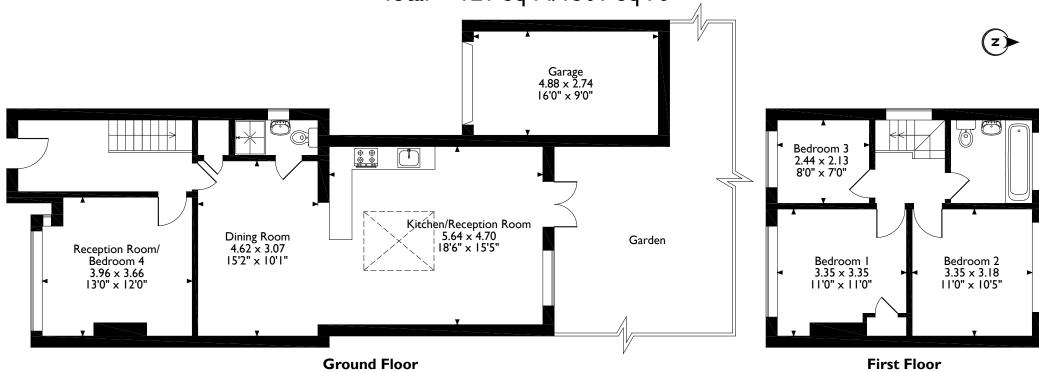

## **Additional Information**

Tenure: Freehold

Local Authority: Three Rivers District Council

Council Tax: Band E

Energy Efficiency Rating: Band D

Woodland Road, Maple Cross, Rickmansworth, Hertfordshire Approximate Gross Internal Area Main House = 108 Sq M/1157 Sq Ft Garage = 13 Sq M/144 Sq Ft Total = 121 Sq M/1301 Sq Ft

Please note that the location of doors, windows and other items are approximate and this floorplan is to be used for illustrative purposes only. Unauthorized reproduction is prohibited.

130 High Street, Rickmansworth, Hertfordshire, WD3 1AB Tel: 01923 777762 Rickmansworthl@robsonsweb.com