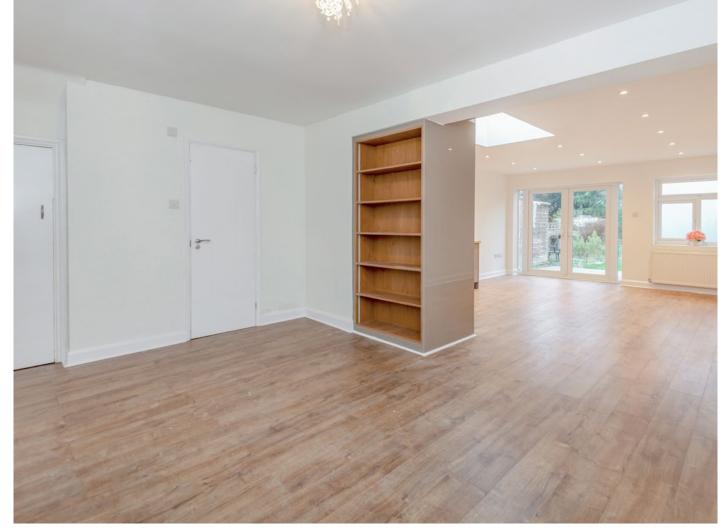

The ground floor comprises an entrance hallway with stairs to the first floor and a guest cloakroom/shower room. There is a front aspect reception room that could also be utilised as a fourth bedroom. Off the hallway is an impressive, spacious open-plan kitchen/reception/dining room, with spotlights, wooden flooring and French doors opening out to the garden.

The kitchen features a range of modern units with integrated appliances and a large skylight, allowing the room to be flooded with natural light.

The first floor hosts three well appointed, newly carpeted bedrooms and a modern family bathroom with undersink storage.