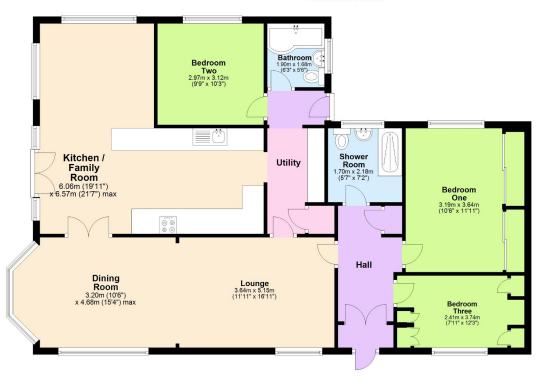

#### **Ground Floor**

www.campbell-online.co.uk

2 James Watt Close, Daventry NN11 8RJ

3 Bedrooms | 2 Bathrooms | 2 Reception Room | Garage

# Three Bedroom Detached Bungalow For Sale in Hillmorton Rugby.

Situated on a corner plot in a quiet cul de sac where There's also a separate utility room with side door access properties rarely come to the market is this extended so perfect if you have a dog or muddy wellies from the three-bedroom, two-bathroom home. The current owners garden. All three bedrooms are doubles and two have of this individual property have completely remodelled it Hammond fitted wardrobes. This would make a great creating the most outstanding three bedroom detached family home particularly as being in Hillmorton it is great single storey property. The accommodation is all on one for school catchment as well as being close to all local level which technically is a bungalow. When we think of amenities. The outside is just as well cared for as the inside. bungalows, we often think of them being small and The garden wraps itself round the property. There's a ordinary. This home is far from small and ordinary, so I lovely lawn area accessed from the patio doors in the living prefer to refer it to as single storey living at its best. An area which brings entertaining from the inside out, as well impressive 30 foot long open plan lounge/ diner with as a patio area perfect for having a glass of wine in the vaulted ceiling is just one of the eye-catching features evening. There's also a large summer house with power about this unusual property. The most amazing and light attached as well as a ready-made home office or family/entertaining space has been created and studio. The garage has an electric door and there's parking incorporates within it a stylish and well-equipped kitchen for three cars. Maintenance is low, the extension has been with granite work surfaces, built in Nef oven and hob as K Rendered and outside lighting is fitted. well as an integrated fridge/freezer and the most fantastic pantry cupboard, every home should have one!