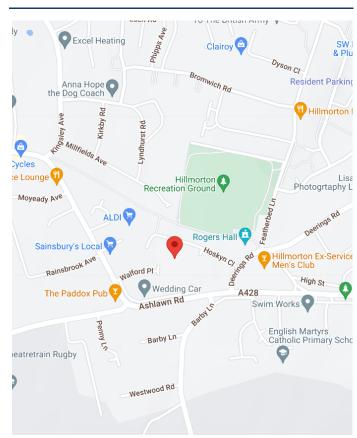

## **LOCATION**

Hillmorton is very desirable due to schooling. It has lots of amenities, shops, local takeaways and pubs.

There are many sporting clubs close by as well as green areas.

Rugby is great for commuting - you can be in London in less than an hour.