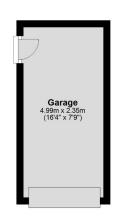

Operation Detached Bungalow

Detached Garage

# Three Bedroom Detached Bungalow For Sale in Hillmorton Rugby.

Situated on a corner plot in a quiet cul de sac where There's also a separate utility room with side door access properties rarely come to the market is this extended so perfect if you have a dog or muddy wellies from the three-bedroom, two-bathroom home. The current owners garden. All three bedrooms are doubles and two have of this individual property have completely remodelled it Hammond fitted wardrobes. This would make a great creating the most outstanding three bedroom detached family home particularly as being in Hillmorton it is great single storey property. The accommodation is all on one for school catchment as well as being close to all local level which technically is a bungalow. When we think of amenities. The outside is just as well cared for as the inside. bungalows, we often think of them being small and The garden wraps itself round the property. There's a ordinary. This home is far from small and ordinary, so I lovely lawn area accessed from the patio doors in the living prefer to refer it to as single storey living at its best. An area which brings entertaining from the inside out, as well impressive 30 foot long open plan lounge/ diner with as a patio area perfect for having a glass of wine in the vaulted ceiling is just one of the eye-catching features evening. There's also a large summer house with power about this unusual property. The most amazing and light attached as well as a ready-made home office or family/entertaining space has been created and studio. The garage has an electric door and there's parking incorporates within it a stylish and well-equipped kitchen for three cars. Maintenance is low, the extension has been with granite work surfaces, built in Nef oven and hob as K Rendered and outside lighting is fitted. well as an integrated fridge/freezer and the most fantastic pantry cupboard, every home should have one!