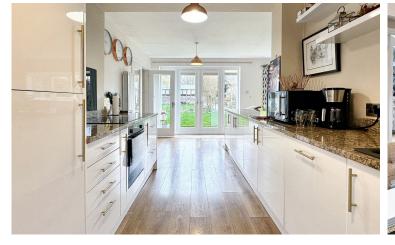

# Three Bedroom Detached Bungalow For Sale in Hillmorton Rugby.

Situated on a corner plot in a quiet cul de sac where There's also a separate utility room with side door access properties rarely come to the market is this extended so perfect if you have a dog or muddy wellies from the three-bedroom, two-bathroom home. The current owners garden. All three bedrooms are doubles and two have of this individual property have completely remodelled it Hammond fitted wardrobes. This would make a great creating the most outstanding three bedroom detached family home particularly as being in Hillmorton it is great single storey property. The accommodation is all on one for school catchment as well as being close to all local level which technically is a bungalow. When we think of amenities. The outside is just as well cared for as the inside. bungalows, we often think of them being small and The garden wraps itself round the property. There's a ordinary. This home is far from small and ordinary, so I lovely lawn area accessed from the patio doors in the living prefer to refer it to as single storey living at its best. An area which brings entertaining from the inside out, as well impressive 30 foot long open plan lounge/ diner with as a patio area perfect for having a glass of wine in the vaulted ceiling is just one of the eye-catching features evening. There's also a large summer house with power about this unusual property. The most amazing and light attached as well as a ready-made home office or family/entertaining space has been created and studio. The garage has an electric door and there's parking incorporates within it a stylish and well-equipped kitchen for three cars. Maintenance is low, the extension has been with granite work surfaces, built in Nef oven and hob as K Rendered and outside lighting is fitted. well as an integrated fridge/freezer and the most fantastic pantry cupboard, every home should have one!