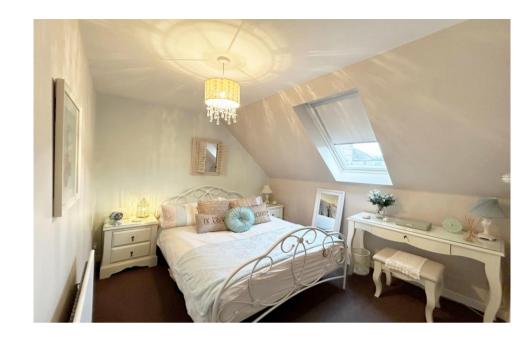

## Bedroom 1 - 3.70m x 2.96m (approx)

Beautifully presented double bedroom to front of property, built in wardrobe providing hanging and shelving storage. Space for free standing furniture. Carpeted.

## Bedroom $2-3.70m \times 2.65m$ (approx)

Another good sized double with views towards the River Tay, built in wardrobe with hanging and shelving storage. Carpeted