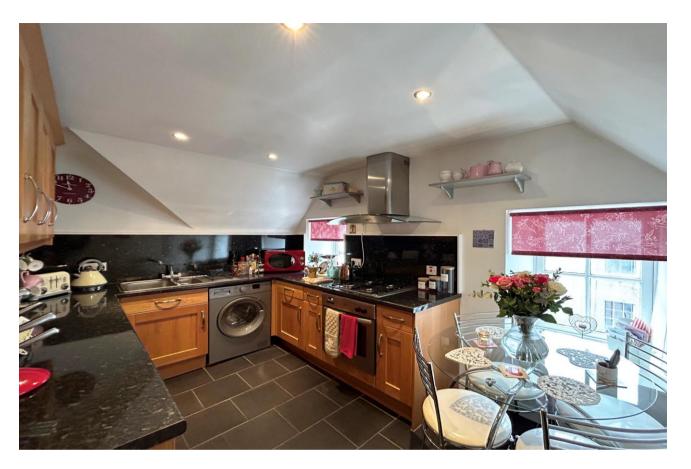

# Kitchen/Diner – 3.55m x 2.45m (approx)

Fitted with a great selection of wall and base units, marble effect surfaces and splashback, space for F/F & W/M, stainless steel gas hob, cooker hood and electric oven, space for dining furnishing. Tile effect laminate flooring.