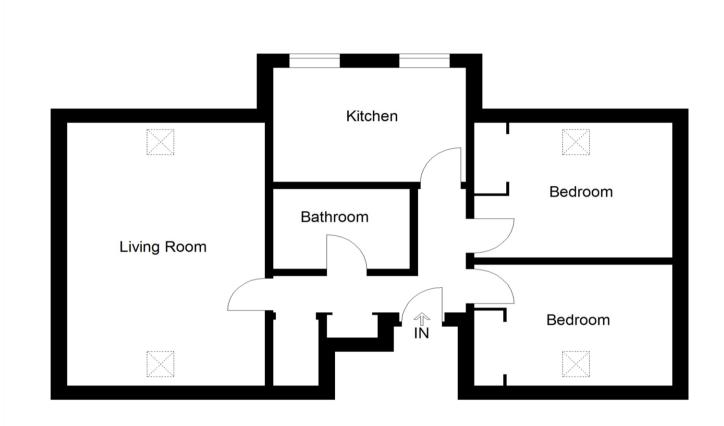

#### Accommodation -

#### Entrance Hall -

L shaped carpeted hallway, two storage cupboards, one housing boiler.

# Lounge – 5.70m x 3.68m (approx)

Stunning dual aspect public room, ample space for furnishings with lovely high ceilings. Carpeted.

# Bathroom – 2.54m x 1.74m (approx)

Modern four piece suite consisting of wc, basin with pedestal, bath and shower cubicle with mains shower, wood effect laminate flooring.

# Kitchen/Diner – 3.55m x 2.45m (approx)

Fitted with a great selection of wall and base units, marble effect surfaces and splashback, space for F/F & W/M, stainless steel gas hob, cooker hood and electric oven, space for dining furnishing. Tile effect laminate flooring.

## Bedroom 1 - 3.70m x 2.96m (approx)

Beautifully presented double bedroom to front of property, built in wardrobe providing hanging and shelving storage. Space for free standing furniture. Carpeted.

## Bedroom $2-3.70m \times 2.65m$ (approx)

Another good sized double with views towards the River Tay, built in wardrobe with hanging and shelving storage. Carpeted

Ruthvenfield

Scone

Stanley

St Madoes

Illustration For Identification Purposes Only. Not To Scale

25 Barrosa Street, Perth PH1 5NF

Tel: 01738 628900 Email:ajr@neilwhittet.co.uk