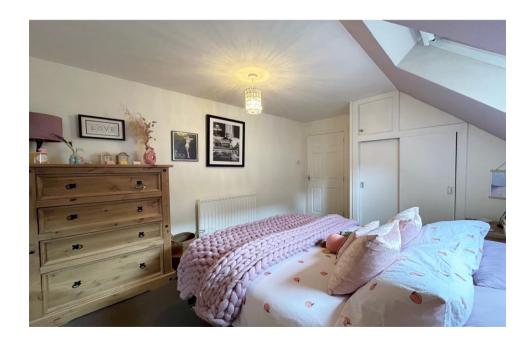

## Bedroom 1 - 3.70m x 2.96m (approx)

Beautifully presented double bedroom to front of property, built in wardrobe providing hanging and shelving storage. Space for free standing furniture. Carpeted.

## Bedroom $2-3.70m \times 2.65m$ (approx)

Another good sized double with views towards the River Tay, built in wardrobe with hanging and shelving storage. Carpeted