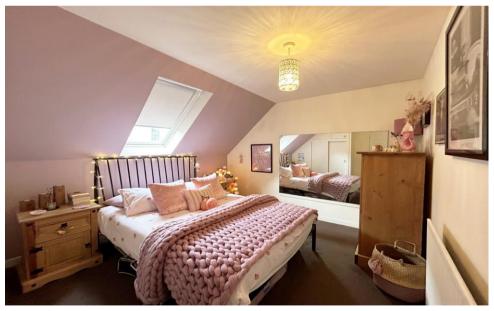

## Bedroom 1 - 3.70m x 2.96m (approx)

Beautifully presented double bedroom to front of property, built in wardrobe providing hanging and shelving storage. Space for free standing furniture. Carpeted.

## Bedroom $2-3.70m \times 2.65m$ (approx)

Another good sized double with views towards the River Tay, built in wardrobe with hanging and shelving storage. Carpeted