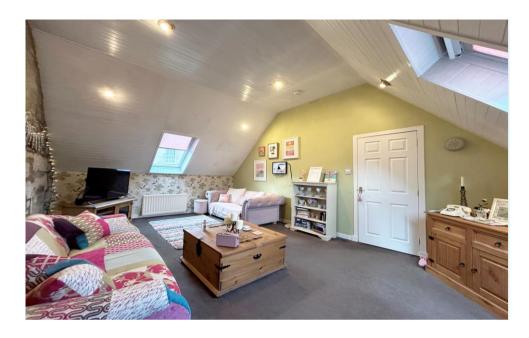

# Lounge – 5.70m x 3.68m (approx)

Stunning dual aspect public room, ample space for furnishings with lovely high ceilings. Carpeted.