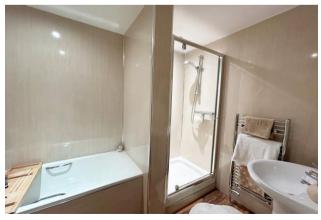

# Bathroom – 2.54m x 1.74m (approx)

Modern four piece suite consisting of wc, basin with pedestal, bath and shower cubicle with mains shower, wood effect laminate flooring.