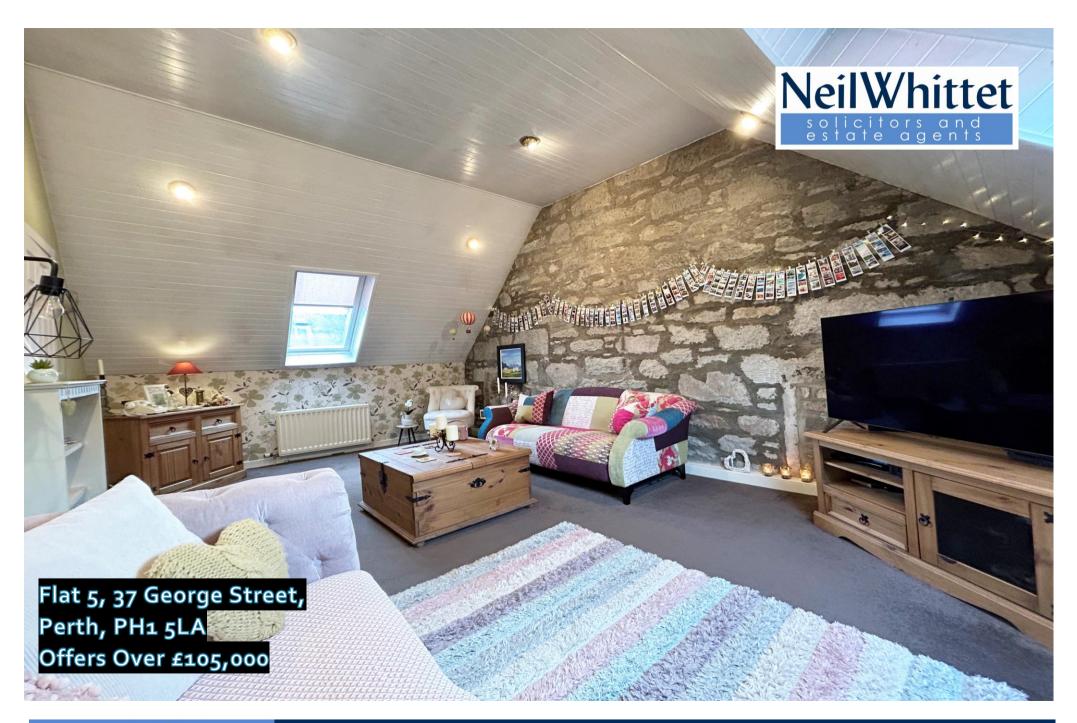

# Flat 5, 37 George Street, Perth, PH1 5LA Offers Over £105,000

Immaculately presented two bed attic flat situated within the City Centre, secure entry system, gas central heating, fantastic first time buy!

# Lounge – 5.70m x 3.68m (approx)

Stunning dual aspect public room, ample space for furnishings with lovely high ceilings. Carpeted.