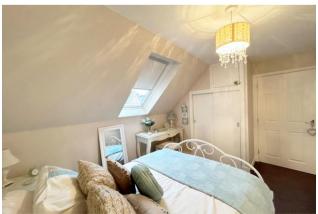

## Bedroom 1 - 3.70m x 2.96m (approx)

Beautifully presented double bedroom to front of property, built in wardrobe providing hanging and shelving storage. Space for free standing furniture. Carpeted.

## Bedroom $2-3.70m \times 2.65m$ (approx)

Another good sized double with views towards the River Tay, built in wardrobe with hanging and shelving storage. Carpeted