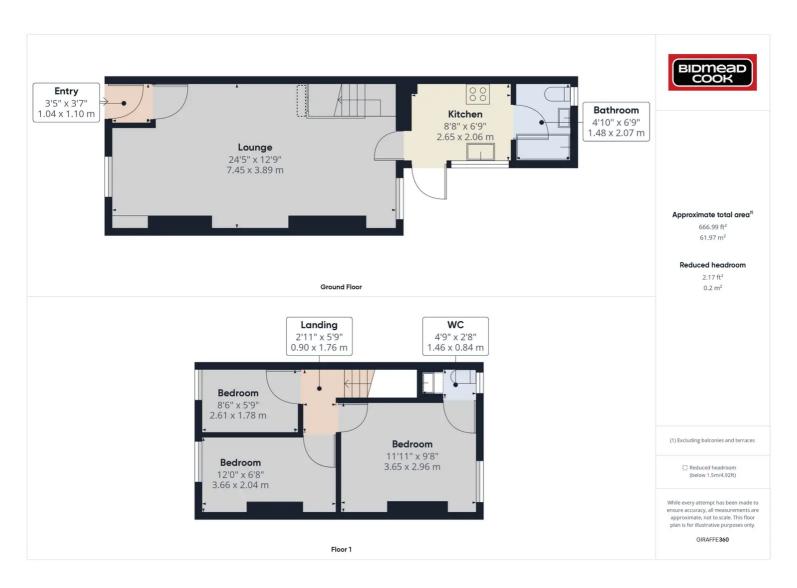

## 2 Mill Terrace, Cwm, NP23 7SR

£99,500 Freehold

Ideal First Time Buy • Mid-Terrace Property • En-Suite W.C. • Front Garden • Rear Access

1 Bethcar Street, Ebbw Vale, Gwent, NP23 6HH Tel: 01495 302301 Email: ebbwvale@bidmeadcook.co.uk www.bidmeadcook.co.uk A well-presented, mid-terrace property within the village of Cwm, conveniently located for access to the A467 and Ebbw Vale Parkway train station. The accommodation comprises an entrance porch, open-plan living/dining room, modern kitchen, bathroom, three bedrooms (one having an en-suite W.C.). Benefits include double glazing, a combi-gas central heating system, front garden and rear yard having access to the rear lane.