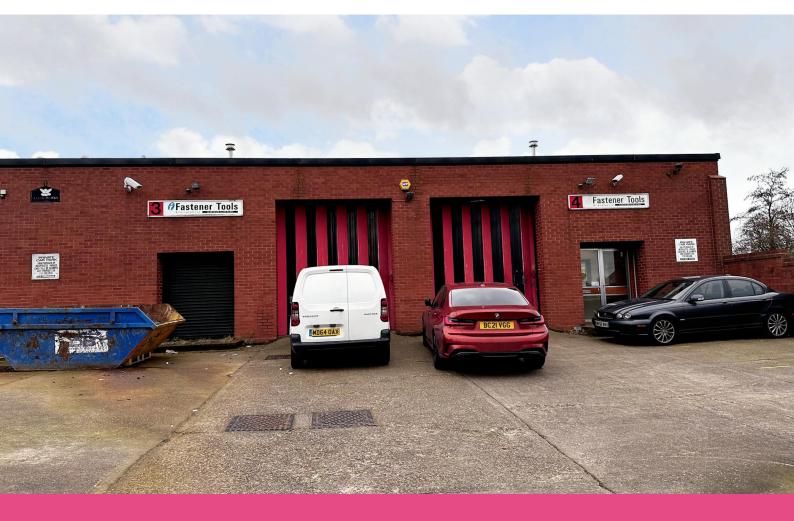

#### **Description**

The property comprises two interconnecting units of traditional brick and block construction with full height brick elevations surmounted by a pitched insulated roof incorporating translucent roof lights.

Each unit benefits a pedestrian and loading access to the front elevation with concrete flooring, LED strip lighting, gas fired blow heaters, three phase power and a rear fire exit.

Each unit has a min eaves height of over 13ft rising to 18 ft 4 in the apex.

Externally the property sits behind a concreted forecourt, providing valuable loading and car parking.

Further unrestricted car parking is provided along St Andrews Road.