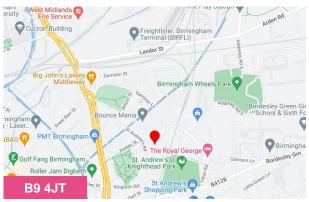

#### Location

The property is located on St Andrews Street within close proximity to St Andrews Stadium off Garrison Lane and within close proximity to Garrison Circus.

The location allows for convenient access to the City Centre, circa 1 mile distant and motorway connectivity via the A38(M) Aston Expressway circa 1 mile distant.