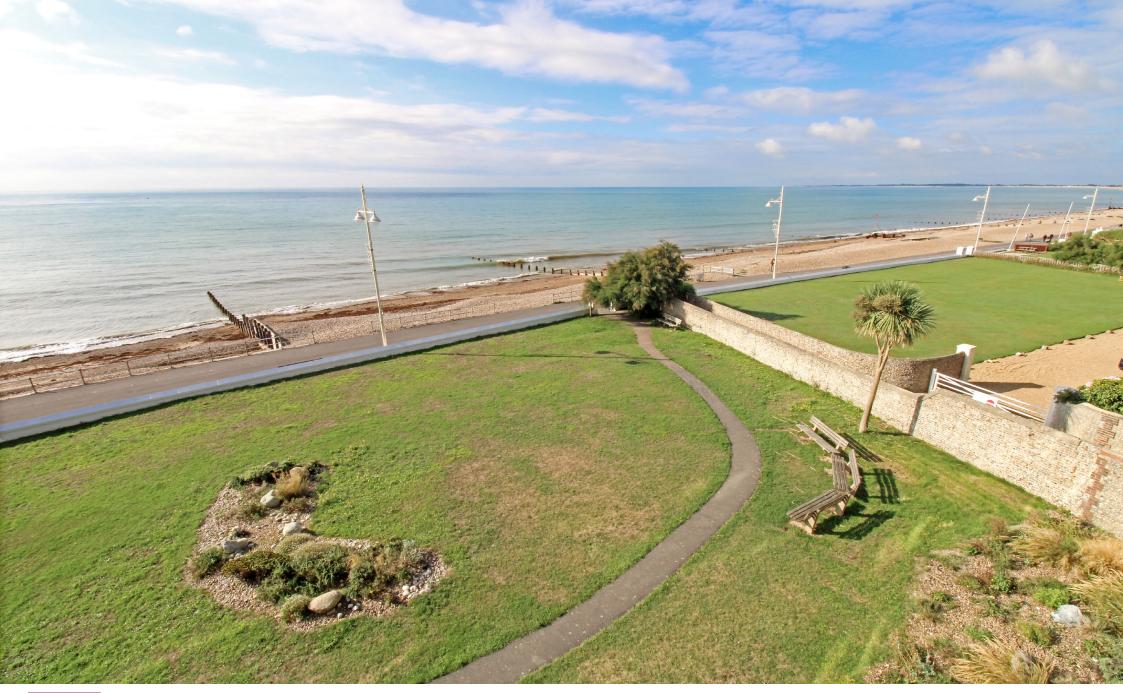

## **Features**

- Third Floor One Bedroom Apartment
- Requested Purpose Built Development
- Superb Sea Views
- NO ONWARD CHAIN
- 514 Sq Ft / 48.1 Sq M

Constructed in the 1980s this one bedroom third floor apartment is situated in the highly sought after Rock Gardens development which is the only purpose built development abutting the promenade providing superb direct sea views and an ease of access to Bognor Regis town centre. The development provides a caretaker, video security entry system and lift. This apartment enjoys a balcony and carport. Rock Gardens is situated at the Western end of Bognor Regis town centre approximately half a mile walk to the mainline railway station (London - Victoria approx 1hr 45mins). The town provides a range of shopping facilities, the pier, picturedrome cinema and an array of bars and restaurants. More local amenities can be found within a few hundred metres at the Aldwick shopping parade. The historic city of Chichester which provides more comprehensive shopping facilities, the Famous Festival Theatre and cathedral can be accessed via regularly routed bus services along Aldwick Road. The promenade stretches along the seafront to create a pleasant level walk to the East towards Felpham village and to the West towards West Park where throughout the year there are various events.

The generous living room boasts a feature double glazed bay window to the Southerly aspect providing superb sea views along with a double glazed door to the side on to the delightful Southerly balcony. The balcony is also accessed from the double bedroom via double glazed patio doors and boasts fitted wardrobes. In addition there is a fully refurbished shower room with oversize corner shower cubicle with fitted shower unit, an enclosed cistern w.c., shaped wash basin, a selection of fitted storage units and large vanity mirror with inset sensor lighting.