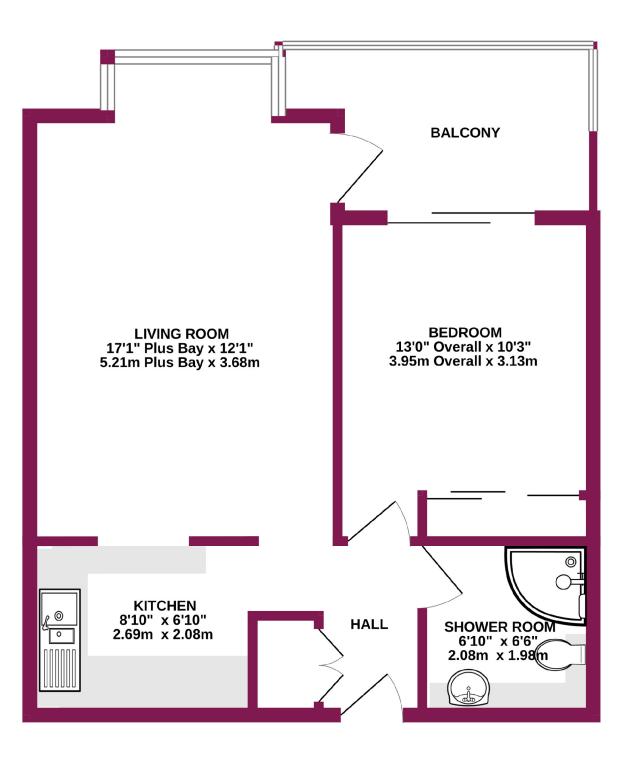

## FLOOR PLAN 518 sq.ft. (48.1 sq.m.) approx.

TOTAL FLOOR AREA : 518 sq.ft. (48.1 sq.m.) approx.

Whilst every attempt has been made to ensure the accuracy of the floorplan contained here, measurements of doors, windows, rooms and any other items are approximate and no responsibility is taken for any error, omission or mis-statement. This plan is for illustrative purposes only and should be used as such by any prospective purchaser. The services, systems and appliances shown have not been tested and no guarantee as to their operability or efficiency can be given. Made with Metropix ©2024