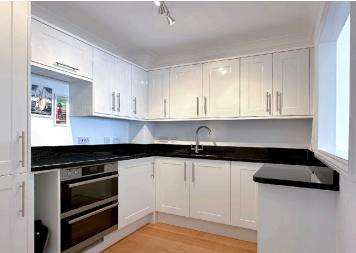

The re-fitted kitchen provides a comprehensive range of units complemented with granite work surfaces with an inset one and half bowl sink unit with mixer tap, integrated electric double oven/grill and integrated concealed fridge/freezer along with engineered oak flooring and a natural light opening through to the living room.