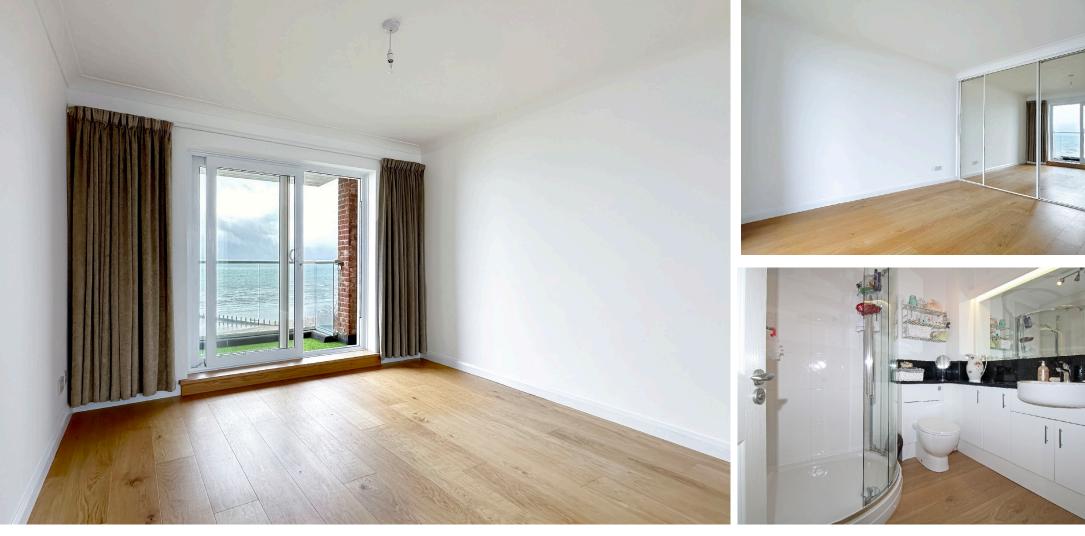

GR275-02/24

A communal front door at the rear of the development with security video entry system leads into a welcoming communal entrance hall where the lift or staircase rises to the communal third floor landing. The front door to the apartment leads into a welcoming hall with engineered oak flooring, wall mounted video entry receiver and a double storage cupboard housing the modern pressurised hot water cylinder with further high level cupboard over, doorways to the kitchen and living room and doors to the bedroom and shower room.

The generous living room boasts a feature double glazed bay window to the Southerly aspect providing superb sea views along with a double glazed door to the side on to the delightful Southerly balcony. The balcony is also accessed from the double bedroom via double glazed patio doors and boasts fitted wardrobes. In addition there is a fully refurbished shower room with oversize corner shower cubicle with fitted shower unit, an enclosed cistern w.c., shaped wash basin, a selection of fitted storage units and large vanity mirror with inset sensor lighting.