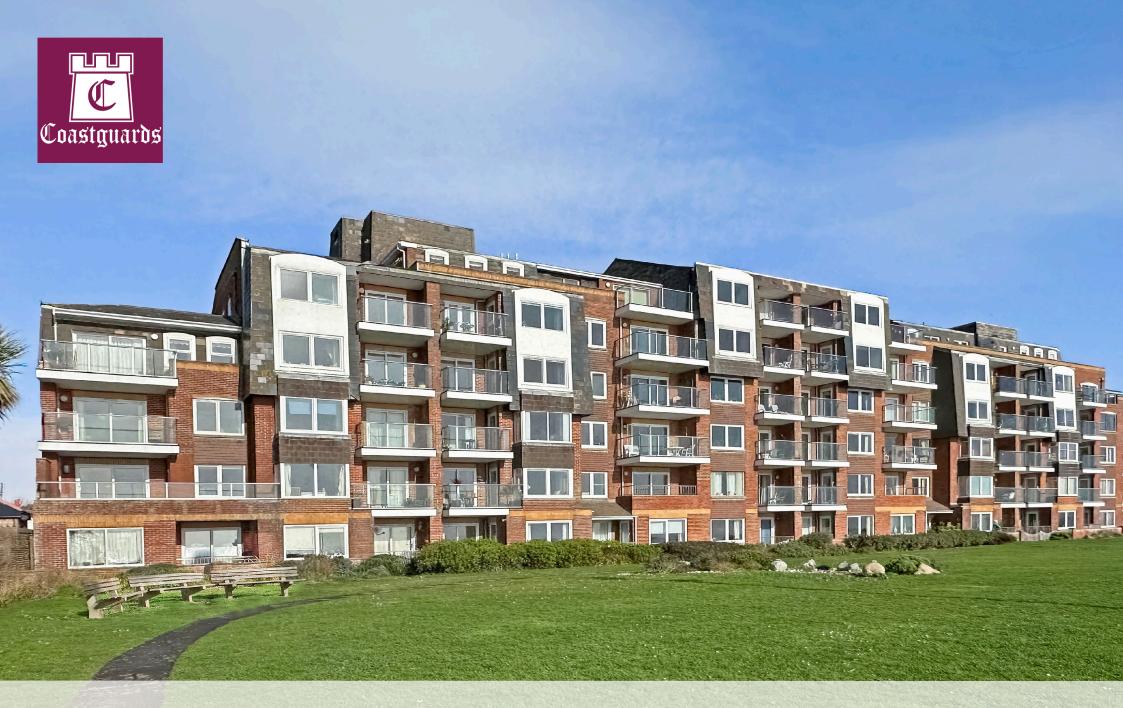

## **Features**

- Third Floor One Bedroom Apartment
- Requested Purpose Built Development
- Superb Sea Views
- NO ONWARD CHAIN
- 514 Sq Ft / 48.1 Sq M

Constructed in the 1980s this one bedroom third floor apartment is situated in the highly sought after Rock Gardens development which is the only purpose built development abutting the promenade providing superb direct sea views and an ease of access to Bognor Regis town centre. The development provides a caretaker, video security entry system and lift. This apartment enjoys a balcony and carport. Rock Gardens is situated at the Western end of Bognor Regis town centre approximately half a mile walk to the mainline railway station (London - Victoria approx 1hr 45mins). The town provides a range of shopping facilities, the pier, picturedrome cinema and an array of bars and restaurants. More local amenities can be found within a few hundred metres at the Aldwick shopping parade. The historic city of Chichester which provides more comprehensive shopping facilities, the Famous Festival Theatre and cathedral can be accessed via regularly routed bus services along Aldwick Road. The promenade stretches along the seafront to create a pleasant level walk to the East towards Felpham village and to the West towards West Park where throughout the year there are various events.