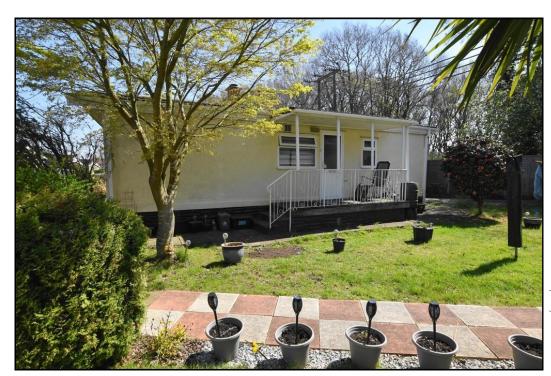

### 54 Gladelands Park, Ringwood Road, Ferndown, Dorset. BH22 9BW

| Large Bedroom<br>formerly 2 rooms<br>Bathroom |
|-----------------------------------------------|
| Dining Area                                   |
| Lounge                                        |
|                                               |

### 1-Bedroom Park Home - approx 32' x 20'

Accommodation & approximate room dimensions:

- **Omar 'Suburban' Park Home 1977**
- Kitchen: approx 10'1" x 9'2". Range of floor and wall cupboards. Cooker point. Plumbing for washing machine. Space for fridge/freezer. Door to garden.
- Lounge: approx 19'1" x 11'5". Feature fireplace. Door to garden.
- Dining Area: approx 9'2" x 7'2". Boiler cupboard housing combination gas boiler.
- Inner Hall: Cloaks cupboard.
- Bedroom: approx 19'1" x 9'3" max. (formerly 2 bedrooms & could be returned to a 2-bedroom property with a small amount of alteration)
- Bathroom: Panelled bath with electric shower over. Wash basin & WC.
- Gas Central Heating (system untested)
- **PVCu Double-Glazing**
- Garden maily laid to lawn with patio & Metal Shed
- Parking for 1 car
- Age Restriction 50+
- No Pets Allowed
- Popular well maintained Residential Park near to shops & services.