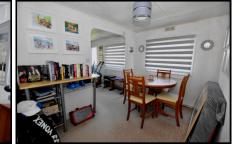

### 1-Bedroom Park Home - approx 32' x 20'

Accommodation & approximate room dimensions:

- **Omar 'Suburban' Park Home 1977**
- Kitchen: approx 10'1" x 9'2". Range of floor and wall cupboards. Cooker point. Plumbing for washing machine. Space for fridge/freezer. Door to garden.
- Lounge: approx 19'1" x 11'5". Feature fireplace. Door to garden.
- Dining Area: approx 9'2" x 7'2". Boiler cupboard housing combination gas boiler.
- Inner Hall: Cloaks cupboard.
- Bedroom: approx 19'1" x 9'3" max. (formerly 2 bedrooms & could be returned to a 2-bedroom property with a small amount of alteration)
- Bathroom: Panelled bath with electric shower over. Wash basin & WC.
- Gas Central Heating (system untested)
- **PVCu Double-Glazing**
- Garden maily laid to lawn with patio & Metal Shed
- Parking for 1 car
- Age Restriction 50+
- No Pets Allowed
- Popular well maintained Residential Park near to shops & services.