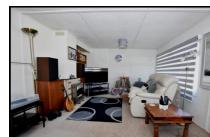

### 1-Bedroom Park Home - approx 32' x 20'

Accommodation & approximate room dimensions:

- **Omar 'Suburban' Park Home 1977**
- Kitchen: approx 10'1" x 9'2". Range of floor and wall cupboards. Cooker point. Plumbing for washing machine. Space for fridge/freezer. Door to garden.
- Lounge: approx 19'1" x 11'5". Feature fireplace. Door to garden.
- Dining Area: approx 9'2" x 7'2". Boiler cupboard housing combination gas boiler.
- Inner Hall: Cloaks cupboard.
- Bedroom: approx 19'1" x 9'3" max. (formerly 2 bedrooms & could be returned to a 2-bedroom property with a small amount of alteration)
- Bathroom: Panelled bath with electric shower over. Wash basin & WC.
- Gas Central Heating (system untested)
- **PVCu Double-Glazing**
- Garden maily laid to lawn with patio & Metal Shed
- Parking for 1 car
- Age Restriction 50+
- No Pets Allowed
- Popular well maintained Residential Park near to shops & services.