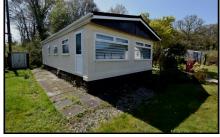

### 54 Gladelands Park, Ringwood Road, Ferndown, Dorset. BH22 9BW

| Large Bedroom<br>formerly 2 rooms<br>Bathroom |
|-----------------------------------------------|
| Dining Area                                   |
| Lounge                                        |
|                                               |

### 1-Bedroom Park Home - approx 32' x 20'

Accommodation & approximate room dimensions:

- **Omar 'Suburban' Park Home 1977**
- Kitchen: approx 10'1" x 9'2". Range of floor and wall cupboards. Cooker point. Plumbing for washing machine. Space for fridge/freezer. Door to garden.
- Lounge: approx 19'1" x 11'5". Feature fireplace. Door to garden.
- Dining Area: approx 9'2" x 7'2". Boiler cupboard housing combination gas boiler.
- Inner Hall: Cloaks cupboard.
- Bedroom: approx 19'1" x 9'3" max. (formerly 2 bedrooms & could be returned to a 2-bedroom property with a small amount of alteration)
- Bathroom: Panelled bath with electric shower over. Wash basin & WC.
- Gas Central Heating (system untested)
- **PVCu Double-Glazing**
- Garden maily laid to lawn with patio & Metal Shed
- Parking for 1 car
- Age Restriction 50+
- No Pets Allowed
- Popular well maintained Residential Park near to shops & services.