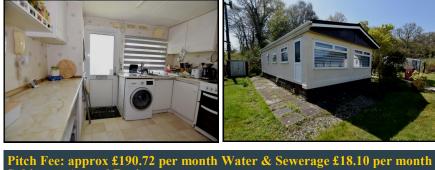

### 1-Bedroom Park Home - approx 32' x 20'

Accommodation & approximate room dimensions:

- **Omar 'Suburban' Park Home 1977**
- Kitchen: approx 10'1" x 9'2". Range of floor and wall cupboards. Cooker point. Plumbing for washing machine. Space for fridge/freezer. Door to garden.
- Lounge: approx 19'1" x 11'5". Feature fireplace. Door to garden.
- Dining Area: approx 9'2" x 7'2". Boiler cupboard housing combination gas boiler.
- Inner Hall: Cloaks cupboard.
- Bedroom: approx 19'1" x 9'3" max. (formerly 2 bedrooms & could be returned to a 2-bedroom property with a small amount of alteration)
- Bathroom: Panelled bath with electric shower over. Wash basin & WC.
- Gas Central Heating (system untested)
- **PVCu Double-Glazing**
- Garden maily laid to lawn with patio & Metal Shed
- Parking for 1 car
- Age Restriction 50+
- No Pets Allowed
- Popular well maintained Residential Park near to shops & services.