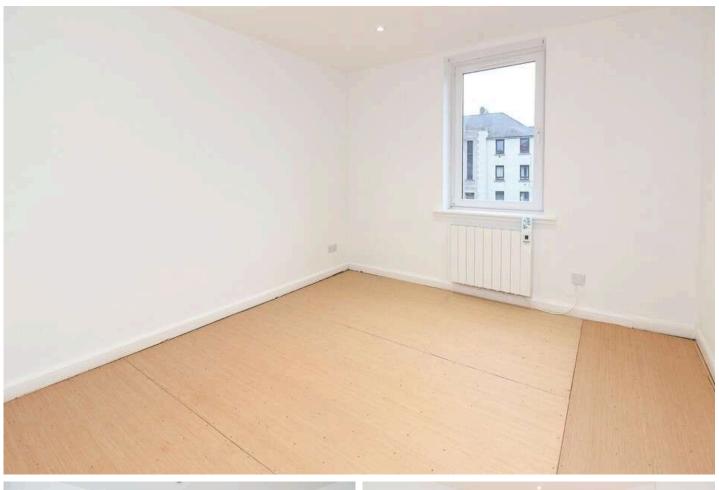

This excellent starter home with letting potential provides generous, newly upgraded accommodation with useful storage comprising: welcoming entrance hall, twin windowed lounge, two comfortable double bedrooms, charming well fitted kitchen with hob/oven and contemporary bathroom with shower/screen. Freshly decorated throughout, comfort is further assured by means of new electric radiators complemented by the installation of double glazing. An entryphone system provides security to the mutual stairway which in turn gives access to a shared rear drying area and private mature enclosed garden.

| Lounge    | 4.45 m x 3.45 m / 14'7" x 11'4" |
|-----------|---------------------------------|
| Kitchen   | 3.00 m x 1.80 m / 9'10" x 5'11" |
| Bedroom 1 | 3.45 m x 3.18 m / 11'4" x 10'5" |
| Bedroom 2 | 3.07 m x 3.02 m / 10'1" x 9'11" |
| Bathroom  | 1.93 m x 1.40 m / 6'4" x 4'7"   |