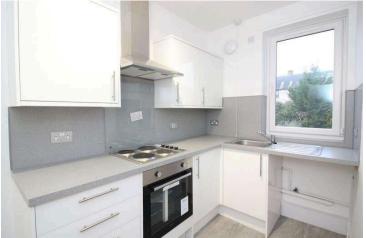

This excellent starter home with letting potential provides generous, newly upgraded accommodation with useful storage comprising: welcoming entrance hall, twin windowed lounge, two comfortable double bedrooms, charming well fitted kitchen with hob/oven and contemporary bathroom with shower/screen. Freshly decorated throughout, comfort is further assured by means of new electric radiators complemented by the installation of double glazing. An entryphone system provides security to the mutual stairway which in turn gives access to a shared rear drying area and private mature enclosed garden.

| Lounge    | 4.45 m x 3.45 m / 14'7" x 11'4" |
|-----------|---------------------------------|
| Kitchen   | 3.00 m x 1.80 m / 9'10" x 5'11" |
| Bedroom 1 | 3.45 m x 3.18 m / 11'4" x 10'5" |
| Bedroom 2 | 3.07 m x 3.02 m / 10'1" x 9'11" |
| Bathroom  | 1.93 m x 1.40 m / 6'4" x 4'7"   |