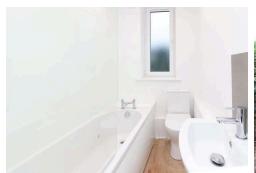

This excellent starter home with letting potential provides generous, newly upgraded accommodation with useful storage comprising: welcoming entrance hall, twin windowed lounge, two comfortable double bedrooms, charming well fitted kitchen with hob/oven and contemporary bathroom with shower/screen. Freshly decorated throughout, comfort is further assured by means of new electric radiators complemented by the installation of double glazing. An entryphone system provides security to the mutual stairway which in turn gives access to a shared rear drying area and private mature enclosed garden.

| Lounge    | 4.45 m x 3.45 m / 14'7" x 11'4" |
|-----------|---------------------------------|
| Kitchen   | 3.00 m x 1.80 m / 9'10" x 5'11" |
| Bedroom 1 | 3.45 m x 3.18 m / 11'4" x 10'5" |
| Bedroom 2 | 3.07 m x 3.02 m / 10'1" x 9'11" |
| Bathroom  | 1.93 m x 1.40 m / 6'4" x 4'7"   |