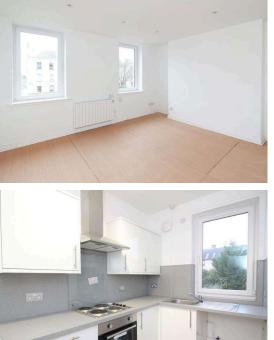

# Superb Two Bedroom Starter Flat Newly Upgraded And Freshly Decorated

Superb opportunity to acquire a light and spacious dual-aspect first floor flat enjoying a ACCOMMODATION (WIDEST POINTS) bright rear southerly aspect in the highly regarded residential area of Craigentinny lying east of the city centre.

This excellent starter home with letting potential provides generous, newly upgraded accommodation with useful storage comprising: welcoming entrance hall, twin windowed lounge, two comfortable double bedrooms, charming well fitted kitchen with hob/oven and contemporary bathroom with shower/screen. Freshly decorated throughout, comfort is further assured by means of new electric radiators complemented by the installation of double glazing. An entryphone system provides security to the mutual stairway which in turn gives access to a shared rear drying area and private mature enclosed garden.

| Lounge    | 4.45 m x 3.45 m / 14'7" x 11'4" |
|-----------|---------------------------------|
| Kitchen   | 3.00 m x 1.80 m / 9'10" x 5'11" |
| Bedroom 1 | 3.45 m x 3.18 m / 11'4" x 10'5" |
| Bedroom 2 | 3.07 m x 3.02 m / 10'1" x 9'11" |
| Bathroom  | 1.93 m x 1.40 m / 6'4" x 4'7"   |