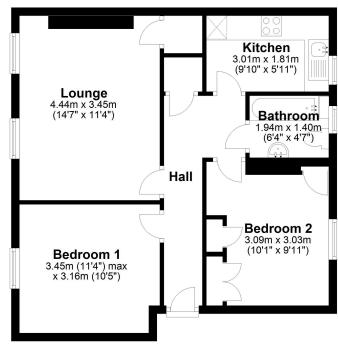

| Lounge    | 4.45 m x 3.45 m / 14'7" x 11'4" |
|-----------|---------------------------------|
| Kitchen   | 3.00 m x 1.80 m / 9'10" x 5'11" |
| Bedroom 1 | 3.45 m x 3.18 m / 11'4" x 10'5" |
| Bedroom 2 | 3.07 m x 3.02 m / 10'1" x 9'11" |
| Bathroom  | 1.93 m x 1.40 m / 6'4" x 4'7"   |

## 10/3 Craigentinny Road

Schematic Diagram Only - Not To Scale Plan produced using PlanUp.

22 Bernard Street, Leith, Edinburgh, EH6 6PS T: 0131 554 6244 • E: mail@bprsolicitors.co.uk

bprsolicitors.co.uk