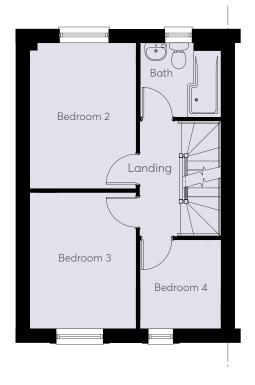

#### First Floor

 Bedroom 2
 3.71m x 2.71m
 12'2" x 8'11"

 Bedroom 3
 3.46m x 2.71m
 11'4" x 8'11"

 Bedroom 4
 2.26m x 2.06m
 7'5" x 6'9"