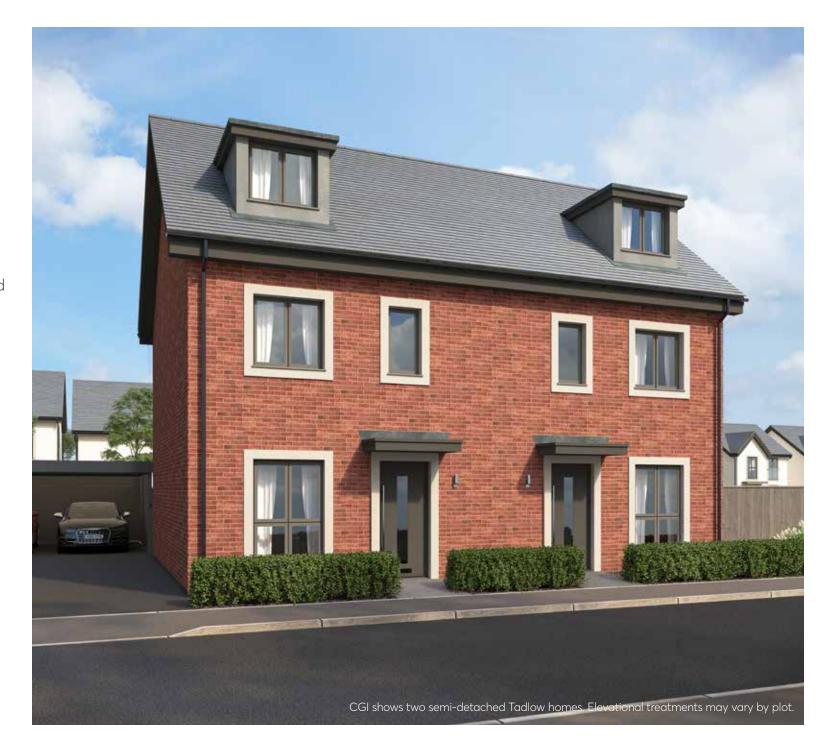

# TADLOW

A four bedroom semi-detached townhouse

### A four bedroom semi-detached townhouse

#### **Second Floor**

Bedroom 1 4.87m x 2.84m 16'0" x 9'4"

Reduced ceiling height

These images are designed to give an impression of the development and our housetypes - they may not reflect a specific plot and do not form part of any contract. Final finishes, landscaping and detail will vary. This information has been provided in good faith, however all layouts and measurements are approximate only. Dimensions are taken to the maximum. Some house types include areas of reduced headroom. Bathroom and kitchen layouts are indicative only and designs may change due to our process of continuous product development. Images used in marketing materials may be computer generated or photography of previous developments.