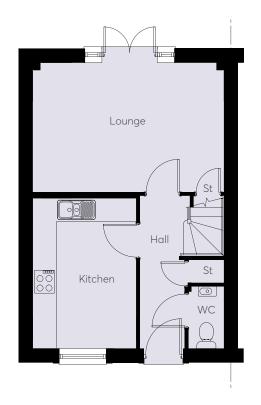

#### **Ground Floor**

Kitchen 3.83m x 2.64m 12'7" x 8'8" Lounge 4.87m x 3.30m 16'0" x 10'10"