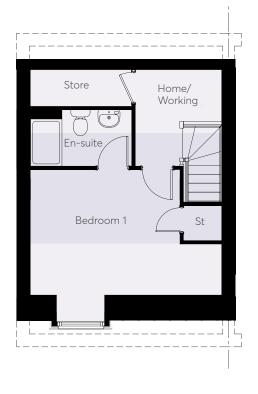

#### **Second Floor**

Bedroom 1 4.87m x 2.84m 16'0" x 9'4"

Reduced ceiling height

These images are designed to give an impression of the development and our housetypes - they may not reflect a specific plot and do not form part of any contract. Final finishes, landscaping and detail will vary. This information has been provided in good faith, however all layouts and measurements are approximate only. Dimensions are taken to the maximum. Some house types include areas of reduced headroom. Bathroom and kitchen layouts are indicative only and designs may change due to our process of continuous product development. Images used in marketing materials may be computer generated or photography of previous developments.