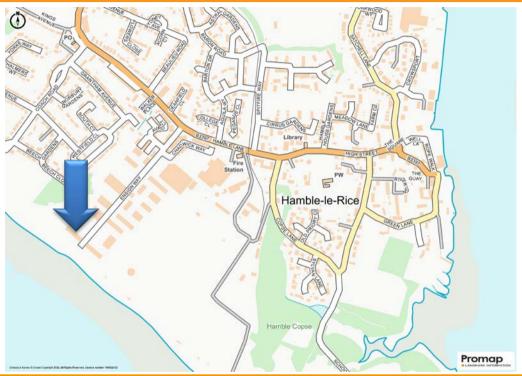

#### Location

22 Compass Point is located within the South Point Business Park, 4 miles from J8, M27 and ½ a mile to Hamble village centre amenities and the waterfront.

Nearby occupiers include NKT Photonics, the RYA and Coopervision who have multiple large industrial premises to the north of the estate.