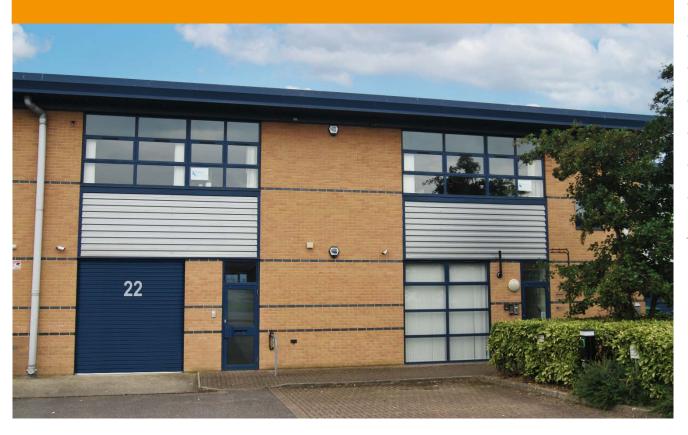

## ANGSTON TO LET/FOR SALE

Ground Floor, 22 Compass Point, Ensign Way, Hamble, Southampton SO31 4RA Office / Industrial / Business Unit

#### Description

The property comprises a terraced two storey building, constructed in 2003 with brick elevations, powder-coated aluminium double glazed windows and profile sheet clad, shallow pitched roof.

Internally the ground floor has been fully refurbished benefitting from open plan space, with a designated meeting room and kitchen/breakout area. The space is currently fitted out as office space however can easily be turned into part workshop/warehouse storage space by installing a loading door providing direct access and a new epoxy floor, which the landlord will undertake for the right client/lease. There are 15 car parking spaces for the building, 7 of which are allocated to the ground floor.