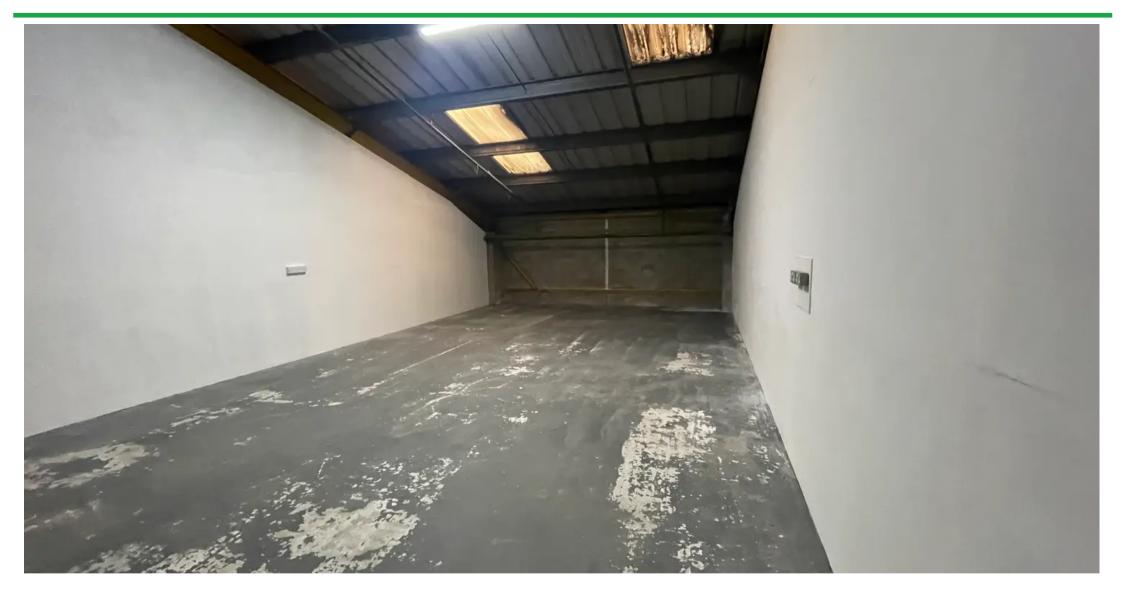

#### PROPERTY

We have a ground floor unit available with its on roller shutter door and 1 car parking space. The unit has concrete flooring, good ceiling heights and strip lighting. The unit benefits from access to shared kitchen and W.C. facilities. Unit 1 measure approx. 525 sq ft (48.77 sq m).