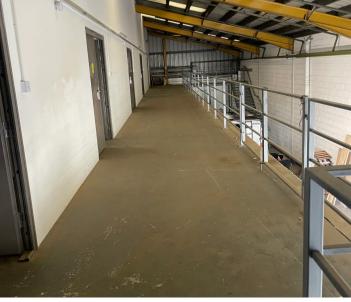

#### PROPERTY

We have a ground floor unit available with its on roller shutter door and 1 car parking space. The unit has concrete flooring, good ceiling heights and strip lighting. The unit benefits from access to shared kitchen and W.C. facilities. Unit 1 measure approx. 525 sq ft (48.77 sq m).