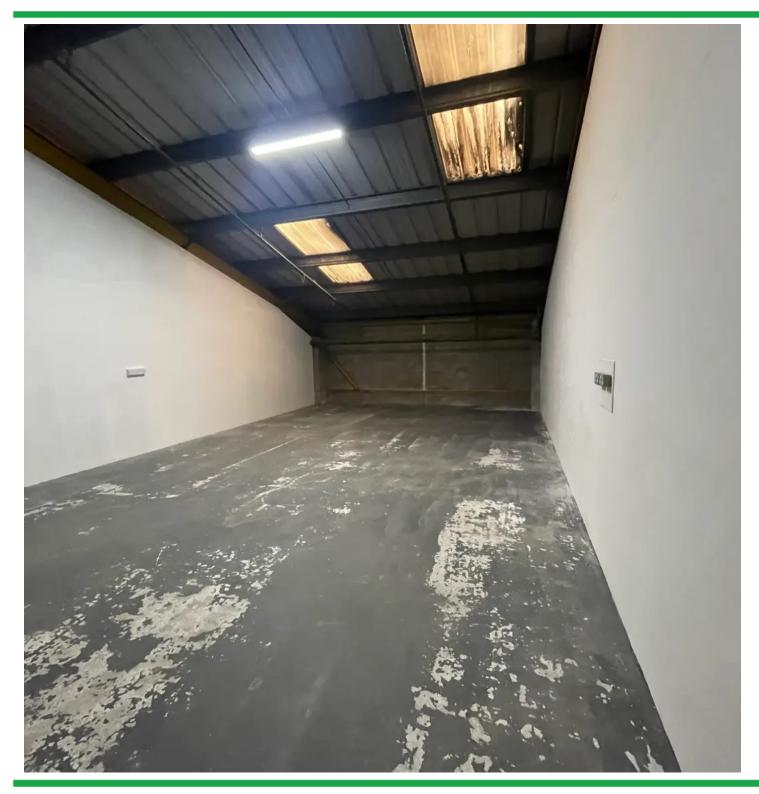

#### PROPERTY

We have a ground floor unit available with its on roller shutter door and 1 car parking space. The unit has concrete flooring, good ceiling heights and strip lighting. The unit benefits from access to shared kitchen and W.C. facilities. Unit 1 measure approx. 525 sq ft (48.77 sq m).