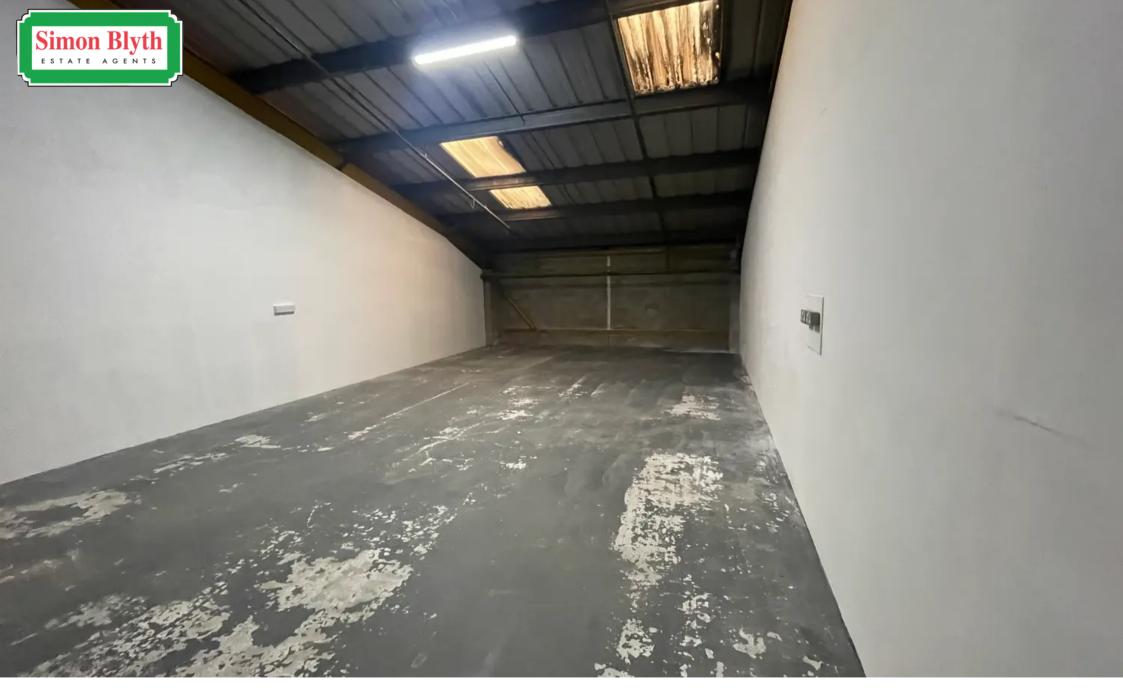

#### PROPERTY

We have a ground floor unit available with its on roller shutter door and 1 car parking space. The unit has concrete flooring, good ceiling heights and strip lighting. The unit benefits from access to shared kitchen and W.C. facilities. Unit 1 measure approx. 525 sq ft (48.77 sq m).