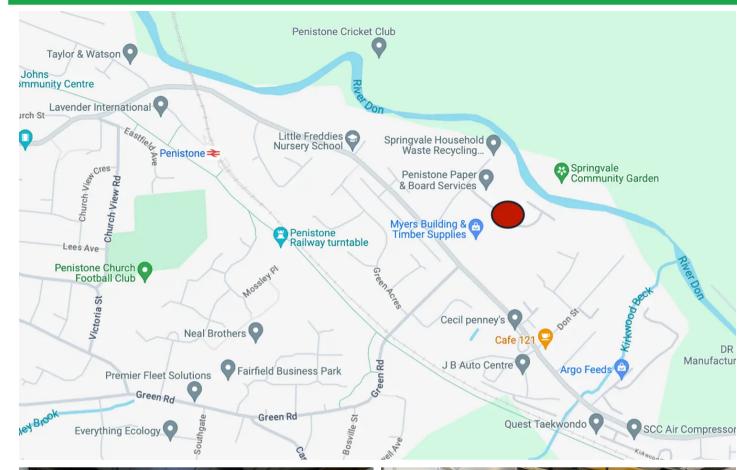

#### LOCATION

Springvale Trading Estate is located just off B6462 Sheffield Road approximately 0.5miles from Penistone Town Centre with a number of commercial occupiers nearby include Myers Group and Penistone Paper Services.