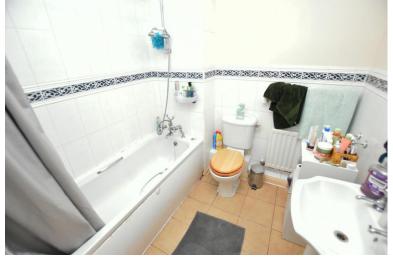

#### **Bathroom**

6' 10" x 6' 10" (2.1m x 2.1m) Being fitted with a three piece white suite comprising panelled bath with shower attachment, pedestal wash hand basin and low flush W.C. Tiling to water prone areas and floor, extractor fan, radiator and ceiling light point