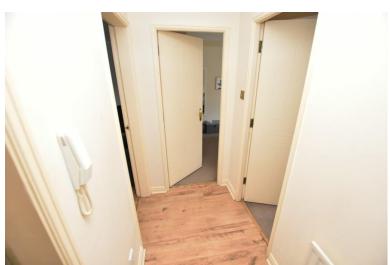

## **Entrance Hallway**

With radiator, telephone intercom system, coving to ceiling, wood effect flooring and doors radiating off to