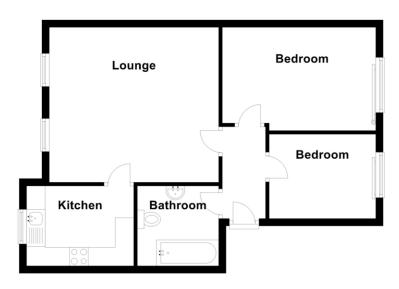

## **Entrance Hallway**

With radiator, telephone intercom system, coving to ceiling, wood effect flooring and doors radiating off to

## **Spacious Lounge/Diner**

16'0" x 13' 1" (4.9m x 4m) With two double glazed windows to rear, radiator, coving to ceiling, ceiling light point, wood style floor covering and door leading into

#### Fitted Kitchen

9' 10" x 6' 6" (3m x 2m) Being fitted with a range of wall, drawer and base units with laminate roll top worksurfaces, sink and drainer unit with mixer tap, four ring gas hob with extractor canopy over, inset electric oven, tiling to splashback areas, space for fridge freezer, space and plumbing for washing machine, radiator, ceiling light point, cupboard housing gas central heating boiler, ceiling light point and double glazed window to rear

#### **Bedroom One**

11' 5" x 9' 2" (3.5m x 2.8m) With a double glazed window to front, radiator, ceiling light point and fitted wardrobes

#### **Bedroom Two**

9' 2"  $\times$  6' 10" (2.8m  $\times$  2.1m) With a double glazed window to front, radiator and ceiling light point

#### **Bathroom**

6' 10" x 6' 10" (2.1m x 2.1m) Being fitted with a three piece white suite comprising panelled bath with shower attachment, pedestal wash hand basin and low flush W.C. Tiling to water prone areas and floor, extractor fan, radiator and ceiling light point