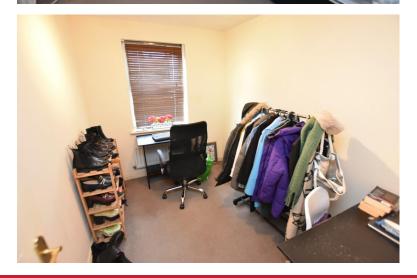

#### **Bedroom Two**

9' 2"  $\times$  6' 10" (2.8m  $\times$  2.1m) With a double glazed window to front, radiator and ceiling light point