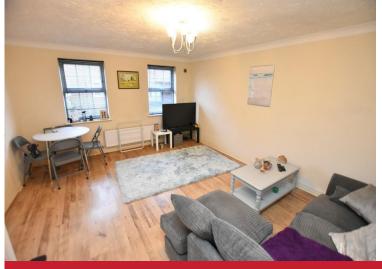

## **Spacious Lounge/Diner**

16'0" x 13' 1" (4.9m x 4m) With two double glazed windows to rear, radiator, coving to ceiling, ceiling light point, wood style floor covering and door leading into