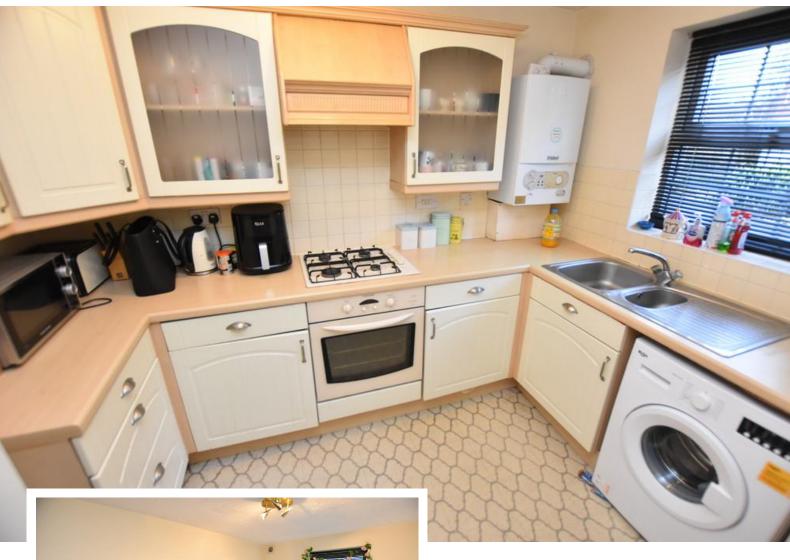

#### Fitted Kitchen

9' 10" x 6' 6" (3m x 2m) Being fitted with a range of wall, drawer and base units with laminate roll top worksurfaces, sink and drainer unit with mixer tap, four ring gas hob with extractor canopy over, inset electric oven, tiling to splashback areas, space for fridge freezer, space and plumbing for washing machine, radiator, ceiling light point, cupboard housing gas central heating boiler, ceiling light point and double glazed window to rear