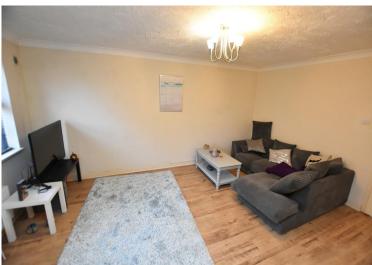

## **Spacious Lounge/Diner**

16'0" x 13' 1" (4.9m x 4m) With two double glazed windows to rear, radiator, coving to ceiling, ceiling light point, wood style floor covering and door leading into