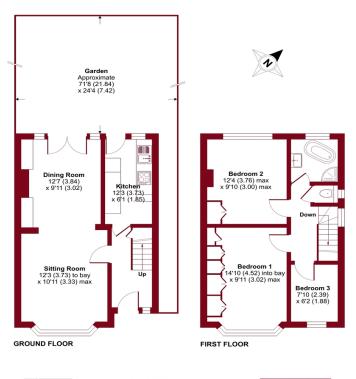

### Alma Road, Carshalton, SM5

Approximate Area = 866 sq ft / 80.4 sq m For identification only - Not to scale

RCS Certified Property Besterrer Produced for Paul Canadam Research (PMS2 Residential). ©n/checom 2024. Protectioned for Paul Canadam. REF: 1082021

#### **ENTRANCE HALL**

SITTING ROOM 12' 3" x 10' 11" (3.73m x 3.33m)

DINING ROOM 12' 7" x 9' 11" (3.84m x 3.02m)

**KITCHEN** 12' 3" x 6' 1" (3.73m x 1.85m)

GARDEN 71' 8" x 24' 4" (21.84m x 7.42m) Please note: Side access down to the rear of the garden has a right of passage for neighbouring property (the adjoining house) to their garage, the land is owned by 43 Alma Road. Please contact us for further information

#### LANDING

BEDROOM 1 14' 10" x 9' 11" (4.52m x 3.02m)

BEDROOM 2 12' 4" x 9' 10" (3.76m x 3m)

BEDROOM 3 7' 10" x 6' 2" (2.39m x 1.88m)

BATHROOM