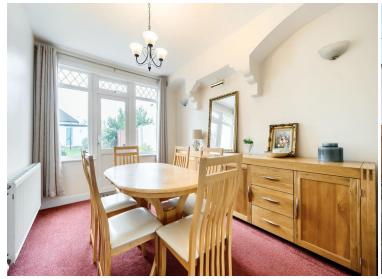

## **ENTRANCE HALL**

RECEPTION ROOM 17' 4" x 12' 6" (5.28m x 3.81m) DININ G ROOM 14' 0" x 9' 5" (4.27m x 2.87m) KITCHEN 13' 0" x 8' 10" (3.96m x 2.69m) GARDEN 73' 0" x 22' 0" (22.25m x 6.71m) SHED 14' 11" x 10' 6" (4.55m x 3.2m) STORE 10' 6" x 4' 7" (3.2m x 1.4m) BEDROOM 1 12' 10" x 12' 5" (3.91m x 3.78m) BEDROOM 2 14' 2" x 9' 4" (4.32m x 2.84m) BEDROOM 3 10' 2" x 8' 10" (3.1m x 2.69m) BATHROOM OFF ROAD PARKING