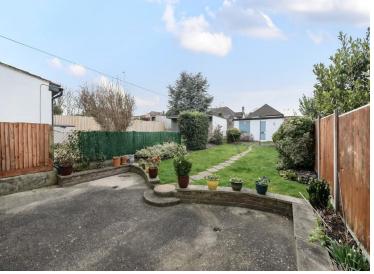

## **ENTRANCE HALL**

RECEPTION ROOM 17' 4" x 12' 6" (5.28m x 3.81m) DININ G ROOM 14' 0" x 9' 5" (4.27m x 2.87m) KITCHEN 13' 0" x 8' 10" (3.96m x 2.69m) GARDEN 73' 0" x 22' 0" (22.25m x 6.71m) SHED 14' 11" x 10' 6" (4.55m x 3.2m) STORE 10' 6" x 4' 7" (3.2m x 1.4m) BEDROOM 1 12' 10" x 12' 5" (3.91m x 3.78m) BEDROOM 2 14' 2" x 9' 4" (4.32m x 2.84m) BEDROOM 3 10' 2" x 8' 10" (3.1m x 2.69m) BATHROOM OFF ROAD PARKING