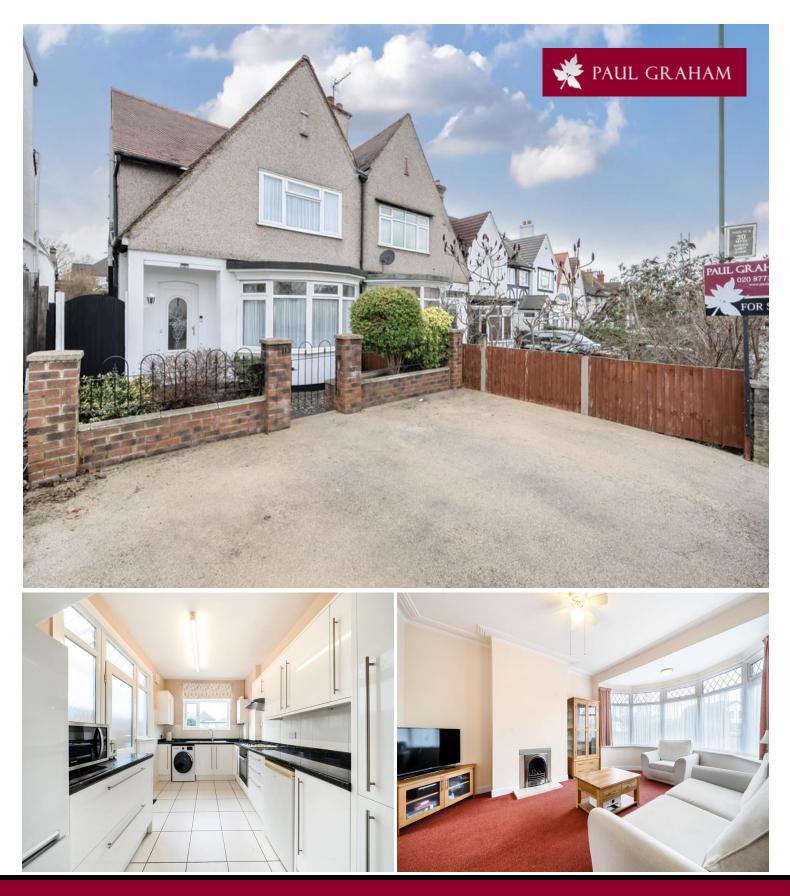

## 113 Park Lane, Carshalton, SM5 3DX | Guide Price £580,000 Freehold

Introducing a delightful 3 bedroom semi-detached house nestled in the heart of Carshalton Village. Boasting a spacious layout spanning 1120 sq ft, this property offers ample room for your family to flourish. Step inside to discover three well-appointed double bedrooms. The airy through lounge and diner beckon you to unwind or entertain guests with ease. Parking is a breeze with off road space available for up to three cars, ensuring convenience for you and your visitors. With the potential to extend (STPP), this property presents an exciting opportunity to craft your ideal living space, tailored to your unique vision.