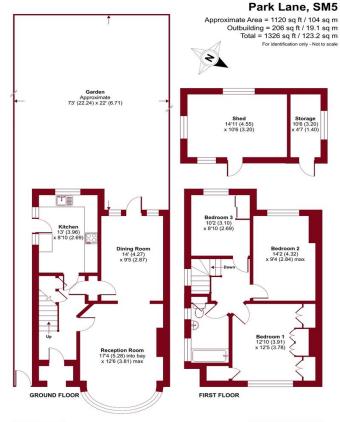

## **ENTRANCE HALL**

RECEPTION ROOM 17' 4" x 12' 6" (5.28m x 3.81m) DININ G ROOM 14' 0" x 9' 5" (4.27m x 2.87m) KITCHEN 13' 0" x 8' 10" (3.96m x 2.69m) GARDEN 73' 0" x 22' 0" (22.25m x 6.71m) SHED 14' 11" x 10' 6" (4.55m x 3.2m) STORE 10' 6" x 4' 7" (3.2m x 1.4m) BEDROOM 1 12' 10" x 12' 5" (3.91m x 3.78m) BEDROOM 2 14' 2" x 9' 4" (4.32m x 2.84m) BEDROOM 3 10' 2" x 8' 10" (3.1m x 2.69m) BATHROOM OFF ROAD PARKING