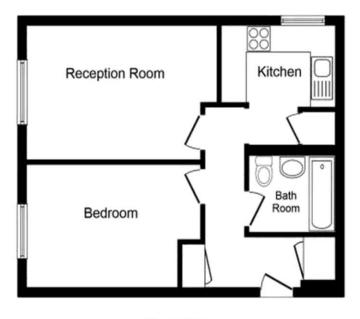

Floor Plan

## **COMMUNAL ENTRANCE**

**ENTRANCE HALL** 

**RECEPTION ROOM** 15' x 9' 11" (4.57m x 3.02m)

**KITCHEN** 9' x 8' 10" (2.74m x 2.69m)

**BEDROOM** 13' 8" x 9' (4.17m x 2.74m)

**BATHROOM** 7' 2" x 6' 1" (2.18m x 1.85m)