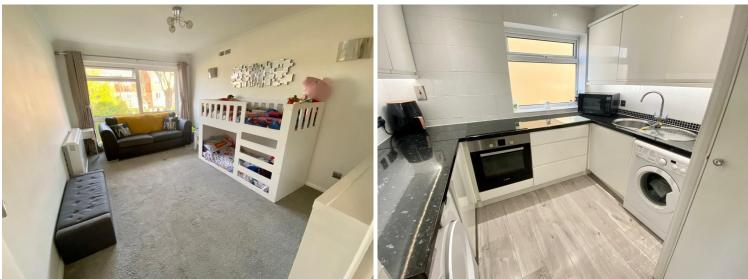

## **COMMUNAL ENTRANCE**

**ENTRANCE HALL** 

**RECEPTION ROOM** 15' x 9' 11" (4.57m x 3.02m)

**KITCHEN** 9' x 8' 10" (2.74m x 2.69m)

**BEDROOM** 13' 8" x 9' (4.17m x 2.74m)

**BATHROOM** 7' 2" x 6' 1" (2.18m x 1.85m)