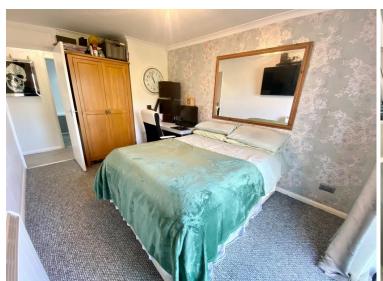

## **COMMUNAL ENTRANCE**

**ENTRANCE HALL** 

**RECEPTION ROOM** 15' x 9' 11" (4.57m x 3.02m)

**KITCHEN** 9' x 8' 10" (2.74m x 2.69m)

**BEDROOM** 13' 8" x 9' (4.17m x 2.74m)

**BATHROOM** 7' 2" x 6' 1" (2.18m x 1.85m)