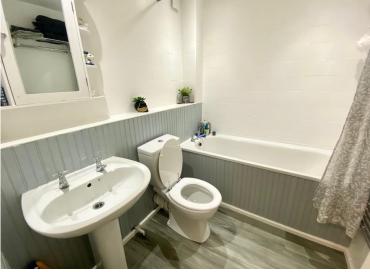

## **COMMUNAL ENTRANCE**

**ENTRANCE HALL** 

**RECEPTION ROOM** 15' x 9' 11" (4.57m x 3.02m)

**KITCHEN** 9' x 8' 10" (2.74m x 2.69m)

**BEDROOM** 13' 8" x 9' (4.17m x 2.74m)

**BATHROOM** 7' 2" x 6' 1" (2.18m x 1.85m)