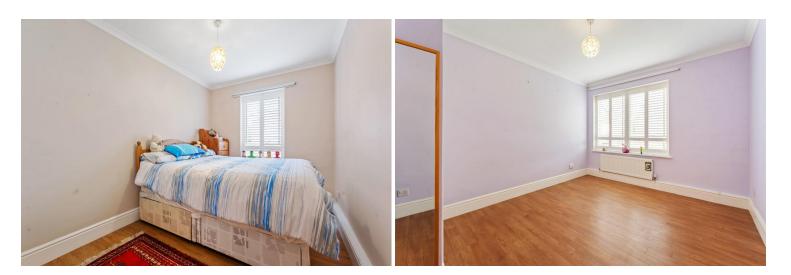

COMMUNAL ENTRANCE

**ENTRANCE HALL** 

LOUNGE/DINER 15' 5" x 11' 3" (4.7m x 3.43m)

KITCHEN 12' 2" x 6' 2" (3.71m x 1.88m)

BEDROOM 1 12' 2" x 9' 8" (3.71m x 2.95m)

BEDROOM 2 12' 3" x 7' 8" (3.73m x 2.34m)

**MODERN SHOWER ROOM** 