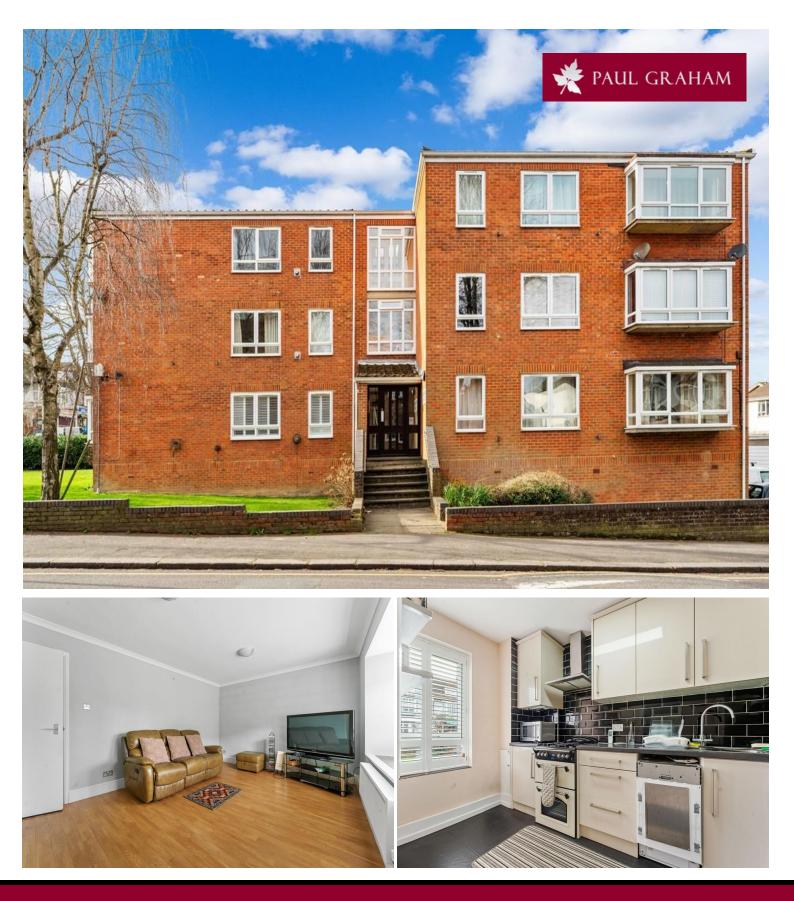

1 Hilliard Court, Demesne Road, Wallington, Surrey, SM6 8EE | £290,000 Leasehold

Offered with vacant possession, this spacious upper ground floor apartment boasts a modern interior comprised of a 15'5 lounge, fitted kitchen, stylish shower room and two double bedrooms. Other benefits include a garage, long lease, gas central heating and shutters. Wallington high street is within easy reach and offers a range of shops and transport links to London.

COMMUNAL ENTRANCE

**ENTRANCE HALL** 

LOUNGE/DINER 15' 5" x 11' 3" (4.7m x 3.43m)

KITCHEN 12' 2" x 6' 2" (3.71m x 1.88m)

BEDROOM 1 12' 2" x 9' 8" (3.71m x 2.95m)

BEDROOM 2 12' 3" x 7' 8" (3.73m x 2.34m)

**MODERN SHOWER ROOM** 