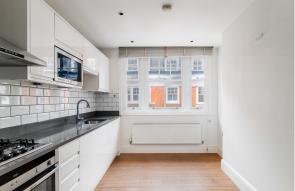

# **People Make Places**

Mercer Street, Seven Dials WC2

2 bedrooms | Unfurnished

A superb two bedroom, two bathroom apartment located on the third floor of a lovely period residential block in central Covent Garden. The apartment benefits from a private balcony accessed from the master bedroom. There are wood floors throughout, a modern semi open plan kitchen and contemporary shower rooms.

### What you need to know

- Two bedrooms
- Two bathrooms
- Third floor
- Private balcony
- Wood floors throughout
- Unfurnished
- Open plan kitchen
- Just off Seven Dials
- Available immediately
- Close to Covent Garden tube station

#### Overview

The apartment is available immediately on an unfurnished basis. The landlord offers a 3 year tenancy with a mutual rolling 6 month break clause.

The flat benefits from fantastic specification throughout, including a wine fridge! It is located moments from St Martin's Courtyard and Seven Dials food market.