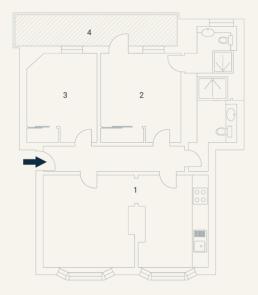

#### Maidstone House, WC2

Approximate Gross Internal Area 70 sq m / 753 sq ft Excluding External Balcony of 8 sq m / 86 sq ft

#### Third Floor

| 1 Living /    | 2 Bedroom     | 3 Bedroom    | 4 Balcony    |
|---------------|---------------|--------------|--------------|
| Kitchen /     | 3.62 x 3.27M  | 3.64 x 2.87M | 6.77 x 1.10M |
| Dining        | 11'8" x 10'7" | 11'9" x 9'4" | 22'2" x 3'6" |
| 6.63 x 3.73M  |               |              |              |
| 21'7" x 12'2" |               |              |              |