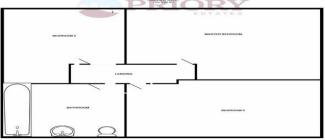

## Accommodation

Living Room (3.2m x 3.12m)

Kitchen/Dining Room (6.5m x 3.12m)

Utility Room (1.83m x 1.42m)

Master Bedroom (4.04m x 3.23m)

Second Bedroom (3.99m x 2.72m)

Third Bedroom (3.33m x 2.44m)