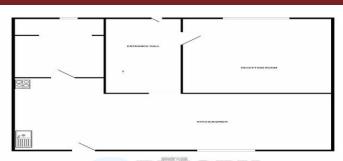

## Accommodation

Living Room (3.2m x 3.12m)

Kitchen/Dining Room (6.5m x 3.12m)

Utility Room (1.83m x 1.42m)

Master Bedroom (4.04m x 3.23m)

Second Bedroom (3.99m x 2.72m)

Third Bedroom (3.33m x 2.44m)