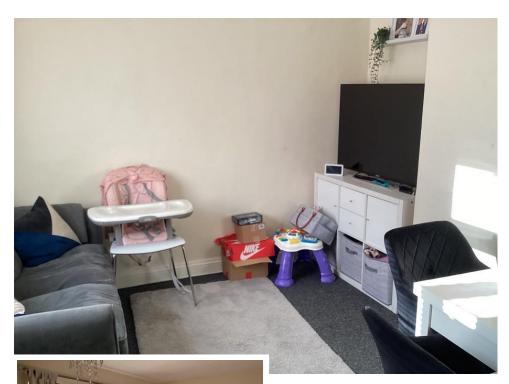

## Accommodation

Living Room (3.2m x 3.12m)

Kitchen/Dining Room (6.5m x 3.12m)

Utility Room (1.83m x 1.42m)

Master Bedroom (4.04m x 3.23m)

Second Bedroom (3.99m x 2.72m)

Third Bedroom (3.33m x 2.44m)