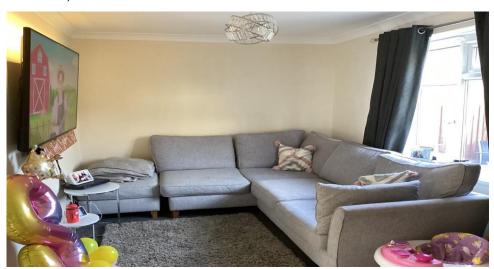

## Accommodation

Living Room (3.2m x 3.12m)

Kitchen/Dining Room (6.5m x 3.12m)

Utility Room (1.83m x 1.42m)

Master Bedroom (4.04m x 3.23m)

Second Bedroom (3.99m x 2.72m)

Third Bedroom (3.33m x 2.44m)