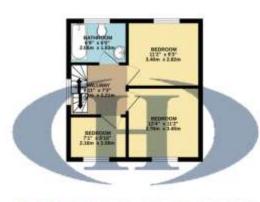

## TOTAL FLOOR AREA: 1042 sq ft. (96.3-sq ft.) appro

of more, detained, natural and only other terms and approximates and to employed by a below for any more, operations to inconservant. This plan is he followed proposed using and small as words as each by any proquestive plantificated. The inventor, appears also approximate plantification. The inventor, appears also appears also plantificated on gradual sets to the proposed of the proposed of the plantification of t