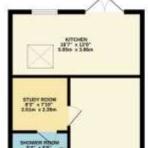

## TOTAL FLOOR AREA: 1042 sq ft. (96.3-sq ft.) appro

of more, detained, natural and only other terms and approximates and to employed by a below for any more, operations to inconservant. This plan is he followed proposed using and small as words as each by any proquestive plantificated. The inventor, appears also approximate plantification. The inventor, appears also appears also plantificated on gradual sets to the proposed of the proposed of the plantification of t