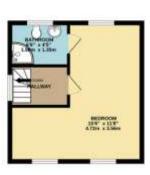

## TOTAL FLOOR AREA: 1042 sq ft. (96.3-sq ft.) appro

of more, detained, natural and only other terms and approximates and to employed by a below for any more, operations to inconservant. This plan is he followed proposed using and small as words as each by any proquestive plantificated. The inventor, appears also approximate plantification. The inventor, appears also appears also plantificated on gradual sets to the proposed of the proposed of the plantification of t