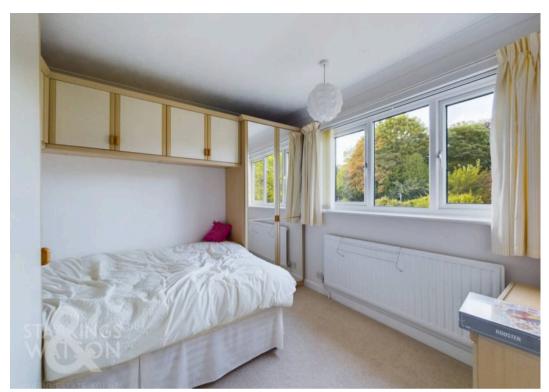

#### THE GRAND TOUR

The hall entrance is finished with a wood effect flooring which continues into the W.C and kitchen space, with the stairs carpeted and rising to the first floor. The W.C offers a two piece suite, with an attractive tiled splash back and window to front. The sitting room is dual aspect with a uPVC double glazed window to front and uPVC double glazed French doors to rear. A feature fire place offers a feature fire place, with fitted carpet under foot and a door to the kitchen/dining room. The kitchen is a fantastic open plan space, with room for soft furnishings and a table, with the kitchen units tucked to one corner, including cooking appliances. The room is dual aspect, light and bright, whilst being finished with wood effect flooring. Heading upstairs, four bedrooms lead off the landing in a symmetrical fashion, with built-in storage and wardrobes to the main bedroom. The family bathroom offers a three piece suite, with tiled splash backs, storage under the sink and a heated towel rail.