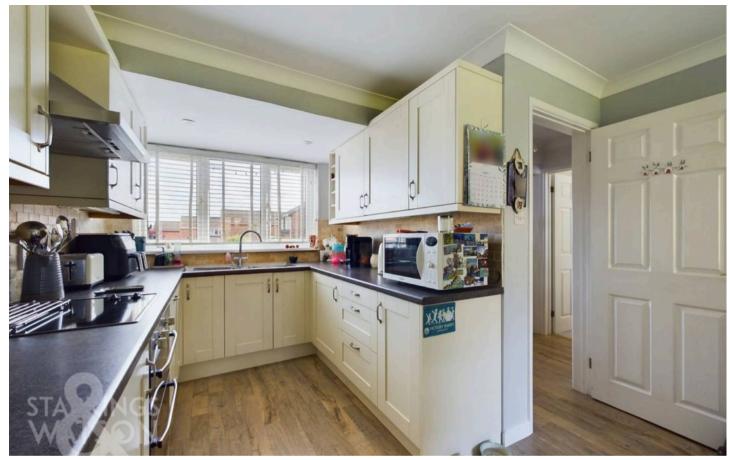

#### THE GRAND TOUR

The hall entrance is finished with a wood effect flooring which continues into the W.C and kitchen space, with the stairs carpeted and rising to the first floor. The W.C offers a two piece suite, with an attractive tiled splash back and window to front. The sitting room is dual aspect with a uPVC double glazed window to front and uPVC double glazed French doors to rear. A feature fire place offers a feature fire place, with fitted carpet under foot and a door to the kitchen/dining room. The kitchen is a fantastic open plan space, with room for soft furnishings and a table, with the kitchen units tucked to one corner, including cooking appliances. The room is dual aspect, light and bright, whilst being finished with wood effect flooring. Heading upstairs, four bedrooms lead off the landing in a symmetrical fashion, with built-in storage and wardrobes to the main bedroom. The family bathroom offers a three piece suite, with tiled splash backs, storage under the sink and a heated towel rail.