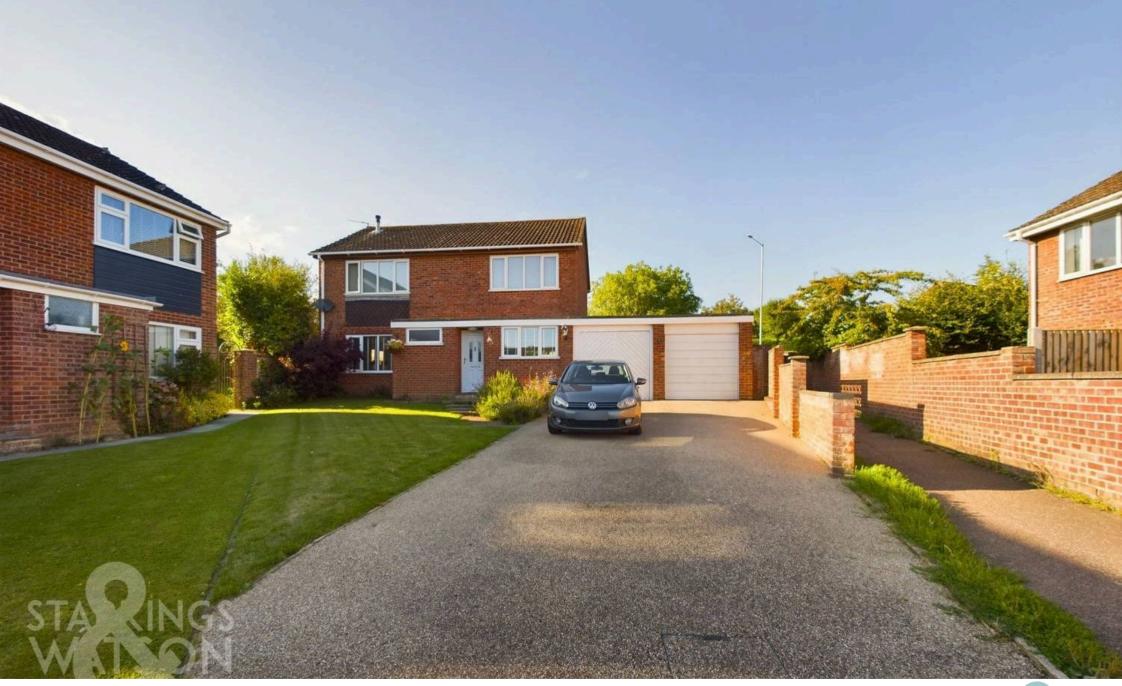

# **Danesbower Close**

Blofield, Norwich

With over 1500 Sq. ft (stms) of accommodation, this DETACHED FAMILY HOME offers LARGER than AVERAGE GARDENS backing onto the Yarmouth Road - offering PRIVACY and SECLUSION. With POTENTIAL to EXTEND (stp), the property offers OPEN PLAN LIVING, with an adjacent CAR PORT and GARAGE - also offering potential (stp). ELEVATED at the TOP of the CUL-DE-SAC, the internal accommodation comprises a hall entrance, W.C, 13' SITTING ROOM with FRENCH DOORS to rear, and the 25' L-SHAPED KITCHEN/DINING ROOM. Upstairs, FOUR BEDROOMS lead from the landing along with the family bathroom. Heading outside, the GARDENS are partly WALLED, with extensive lawns and a SECRET GARDEN to the left hand side.

#### **SETTING THE SCENE**

A hard standing driveway offers ample side by side off road parking, with lawned gardens and a brick wall boundary to one side. Various planting can be found, with doors to the car port and garage.