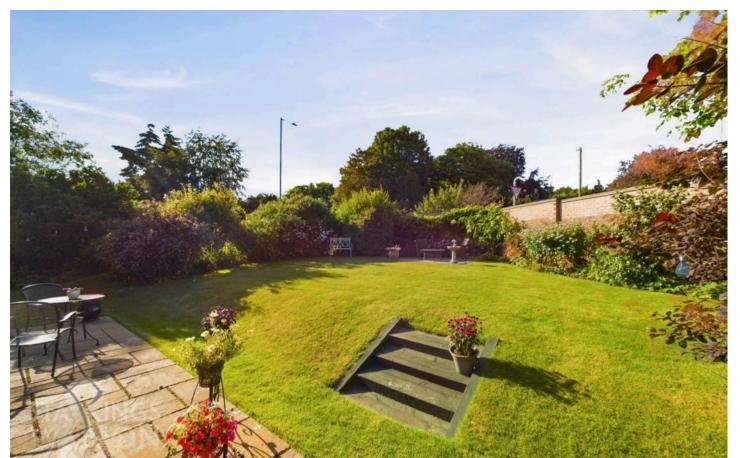

## THE GREAT OUTDOORS

Heading outside, the French doors from the sitting room open to the rear garden which is split into two sections, offering a lawned expanse, enclosed with brick wall and timber fenced boundaries. Well stocked boundaries and planted borders can be found, with a patio seating area both to the rear of the property and raised at the far boundary. Remaining private and non-overlooked, the garden enjoys great sun light and good storage, with the car port and garage access from the front and rear. The car port offers an garage door to front, with the garage, a door to front and side, with power and lighting.