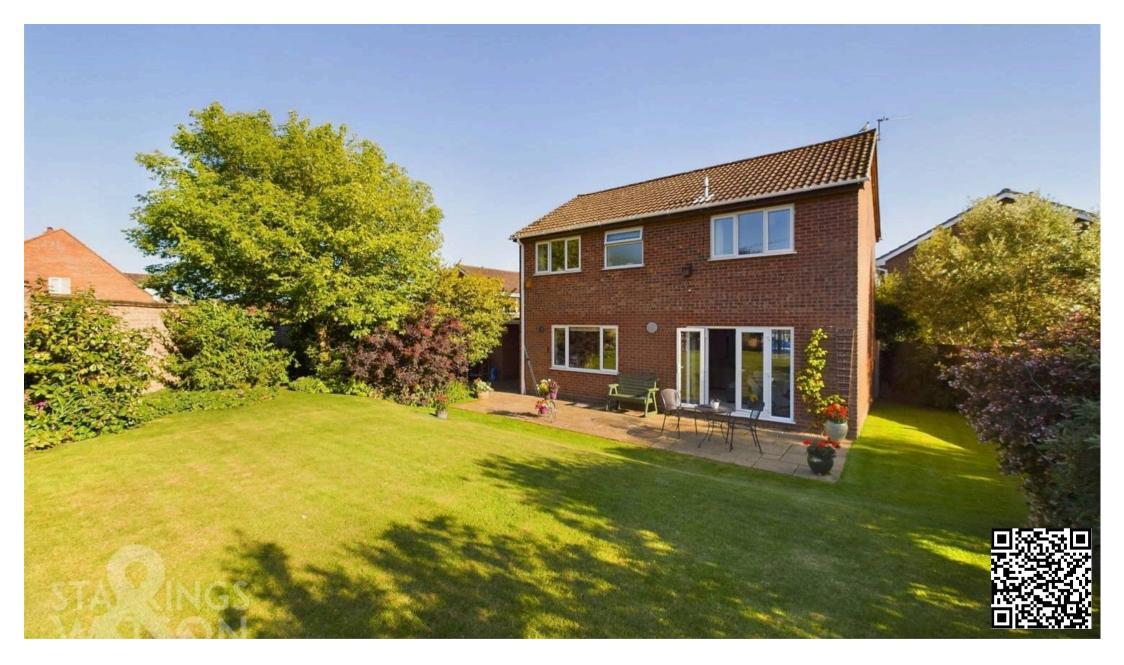

## THE GREAT OUTDOORS

Heading outside, the French doors from the sitting room open to the rear garden which is split into two sections, offering a lawned expanse, enclosed with brick wall and timber fenced boundaries. Well stocked boundaries and planted borders can be found, with a patio seating area both to the rear of the property and raised at the far boundary. Remaining private and non-overlooked, the garden enjoys great sun light and good storage, with the car port and garage access from the front and rear. The car port offers an garage door to front, with the garage, a door to front and side, with power and lighting.