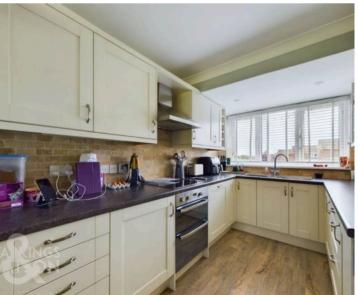

#### THE GRAND TOUR

The hall entrance is finished with a wood effect flooring which continues into the W.C and kitchen space, with the stairs carpeted and rising to the first floor. The W.C offers a two piece suite, with an attractive tiled splash back and window to front. The sitting room is dual aspect with a uPVC double glazed window to front and uPVC double glazed French doors to rear. A feature fire place offers a feature fire place, with fitted carpet under foot and a door to the kitchen/dining room. The kitchen is a fantastic open plan space, with room for soft furnishings and a table, with the kitchen units tucked to one corner, including cooking appliances. The room is dual aspect, light and bright, whilst being finished with wood effect flooring. Heading upstairs, four bedrooms lead off the landing in a symmetrical fashion, with built-in storage and wardrobes to the main bedroom. The family bathroom offers a three piece suite, with tiled splash backs, storage under the sink and a heated towel rail.