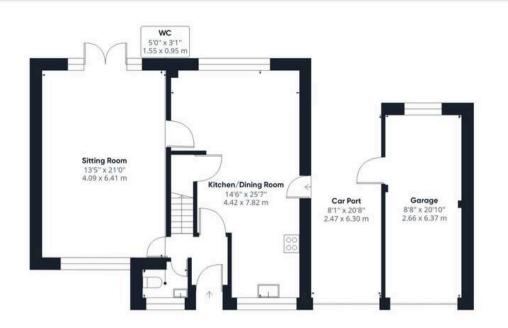

## Approximate total area<sup>(1)</sup>

1576.49 ft<sup>2</sup> 146.46 m<sup>2</sup>

#### **Ground Floor**

(1) Excluding balconies and terraces

While every attempt has been made to ensure accuracy, all measurements are approximate, not to scale. This floor plan is for illustrative purposes only.