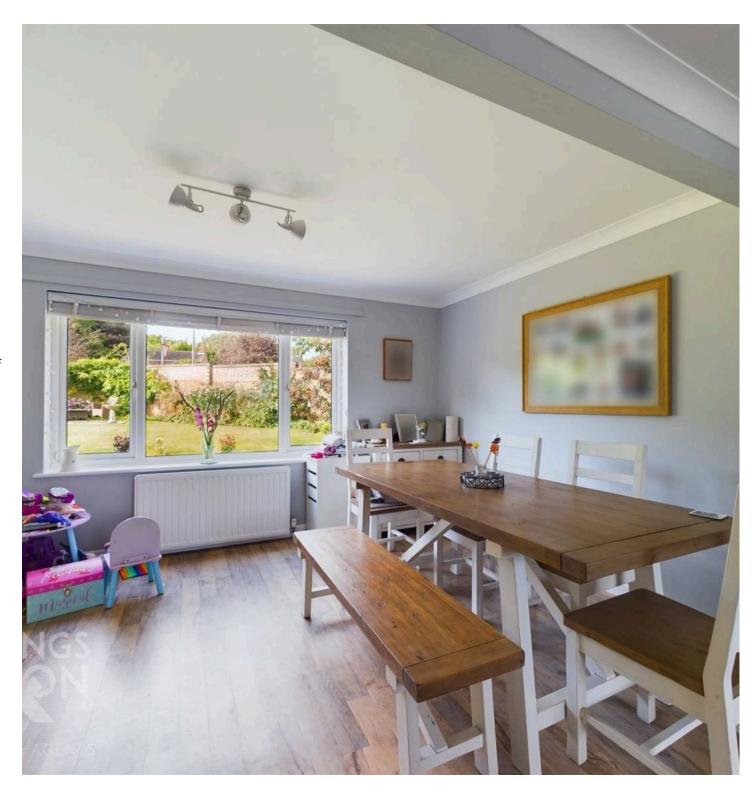

#### THE GRAND TOUR

The hall entrance is finished with a wood effect flooring which continues into the W.C and kitchen space, with the stairs carpeted and rising to the first floor. The W.C offers a two piece suite, with an attractive tiled splash back and window to front. The sitting room is dual aspect with a uPVC double glazed window to front and uPVC double glazed French doors to rear. A feature fire place offers a feature fire place, with fitted carpet under foot and a door to the kitchen/dining room. The kitchen is a fantastic open plan space, with room for soft furnishings and a table, with the kitchen units tucked to one corner, including cooking appliances. The room is dual aspect, light and bright, whilst being finished with wood effect flooring. Heading upstairs, four bedrooms lead off the landing in a symmetrical fashion, with built-in storage and wardrobes to the main bedroom. The family bathroom offers a three piece suite, with tiled splash backs, storage under the sink and a heated towel rail.