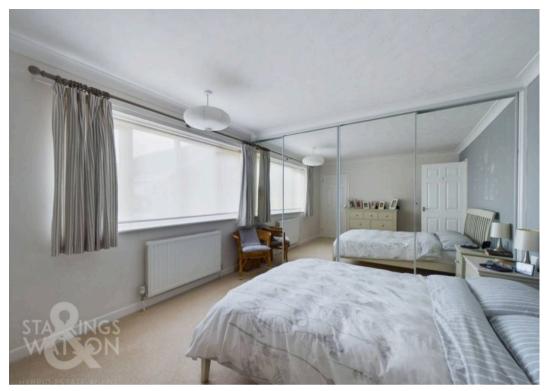

#### THE GRAND TOUR

The hall entrance is finished with a wood effect flooring which continues into the W.C and kitchen space, with the stairs carpeted and rising to the first floor. The W.C offers a two piece suite, with an attractive tiled splash back and window to front. The sitting room is dual aspect with a uPVC double glazed window to front and uPVC double glazed French doors to rear. A feature fire place offers a feature fire place, with fitted carpet under foot and a door to the kitchen/dining room. The kitchen is a fantastic open plan space, with room for soft furnishings and a table, with the kitchen units tucked to one corner, including cooking appliances. The room is dual aspect, light and bright, whilst being finished with wood effect flooring. Heading upstairs, four bedrooms lead off the landing in a symmetrical fashion, with built-in storage and wardrobes to the main bedroom. The family bathroom offers a three piece suite, with tiled splash backs, storage under the sink and a heated towel rail.