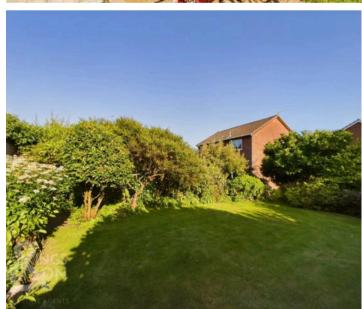

## THE GREAT OUTDOORS

Heading outside, the French doors from the sitting room open to the rear garden which is split into two sections, offering a lawned expanse, enclosed with brick wall and timber fenced boundaries. Well stocked boundaries and planted borders can be found, with a patio seating area both to the rear of the property and raised at the far boundary. Remaining private and non-overlooked, the garden enjoys great sun light and good storage, with the car port and garage access from the front and rear. The car port offers an garage door to front, with the garage, a door to front and side, with power and lighting.