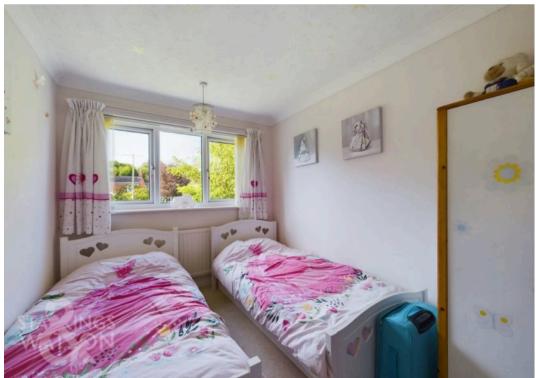

#### THE GRAND TOUR

The hall entrance is finished with a wood effect flooring which continues into the W.C and kitchen space, with the stairs carpeted and rising to the first floor. The W.C offers a two piece suite, with an attractive tiled splash back and window to front. The sitting room is dual aspect with a uPVC double glazed window to front and uPVC double glazed French doors to rear. A feature fire place offers a feature fire place, with fitted carpet under foot and a door to the kitchen/dining room. The kitchen is a fantastic open plan space, with room for soft furnishings and a table, with the kitchen units tucked to one corner, including cooking appliances. The room is dual aspect, light and bright, whilst being finished with wood effect flooring. Heading upstairs, four bedrooms lead off the landing in a symmetrical fashion, with built-in storage and wardrobes to the main bedroom. The family bathroom offers a three piece suite, with tiled splash backs, storage under the sink and a heated towel rail.