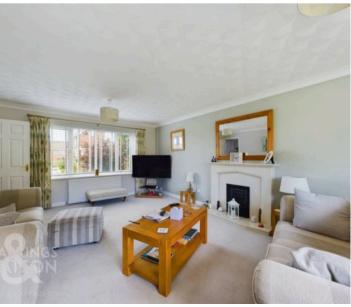

#### THE GRAND TOUR

The hall entrance is finished with a wood effect flooring which continues into the W.C and kitchen space, with the stairs carpeted and rising to the first floor. The W.C offers a two piece suite, with an attractive tiled splash back and window to front. The sitting room is dual aspect with a uPVC double glazed window to front and uPVC double glazed French doors to rear. A feature fire place offers a feature fire place, with fitted carpet under foot and a door to the kitchen/dining room. The kitchen is a fantastic open plan space, with room for soft furnishings and a table, with the kitchen units tucked to one corner, including cooking appliances. The room is dual aspect, light and bright, whilst being finished with wood effect flooring. Heading upstairs, four bedrooms lead off the landing in a symmetrical fashion, with built-in storage and wardrobes to the main bedroom. The family bathroom offers a three piece suite, with tiled splash backs, storage under the sink and a heated towel rail.