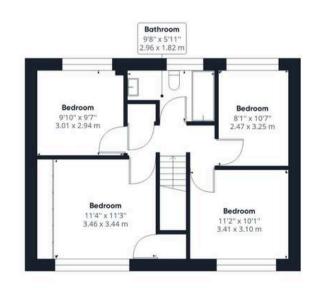

## Approximate total area<sup>(1)</sup>

1576.49 ft<sup>2</sup> 146.46 m<sup>2</sup>

#### **Ground Floor**

(1) Excluding balconies and terraces

While every attempt has been made to ensure accuracy, all measurements are approximate, not to scale. This floor plan is for illustrative purposes only.