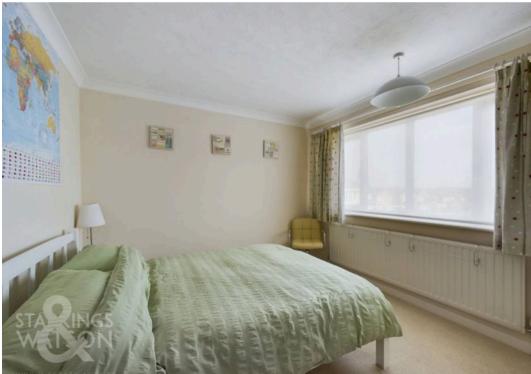

#### THE GRAND TOUR

The hall entrance is finished with a wood effect flooring which continues into the W.C and kitchen space, with the stairs carpeted and rising to the first floor. The W.C offers a two piece suite, with an attractive tiled splash back and window to front. The sitting room is dual aspect with a uPVC double glazed window to front and uPVC double glazed French doors to rear. A feature fire place offers a feature fire place, with fitted carpet under foot and a door to the kitchen/dining room. The kitchen is a fantastic open plan space, with room for soft furnishings and a table, with the kitchen units tucked to one corner, including cooking appliances. The room is dual aspect, light and bright, whilst being finished with wood effect flooring. Heading upstairs, four bedrooms lead off the landing in a symmetrical fashion, with built-in storage and wardrobes to the main bedroom. The family bathroom offers a three piece suite, with tiled splash backs, storage under the sink and a heated towel rail.