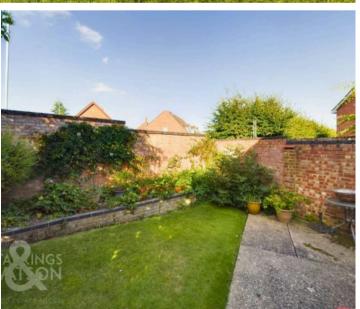

## THE GREAT OUTDOORS

Heading outside, the French doors from the sitting room open to the rear garden which is split into two sections, offering a lawned expanse, enclosed with brick wall and timber fenced boundaries. Well stocked boundaries and planted borders can be found, with a patio seating area both to the rear of the property and raised at the far boundary. Remaining private and non-overlooked, the garden enjoys great sun light and good storage, with the car port and garage access from the front and rear. The car port offers an garage door to front, with the garage, a door to front and side, with power and lighting.