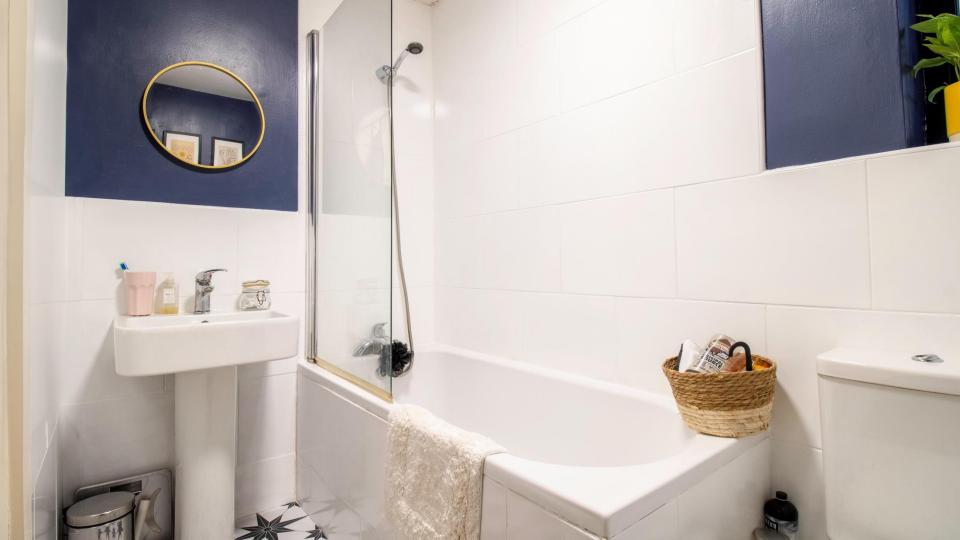

The bedroom is a really good size with more than enough space for a double bed and wardrobes and associated furniture, again with floor to ceiling window.

The bathroom is modern and well-presented and comprises a three-piece suite with bath with shower over, floor mounted toilet with push button flush and pedestal sink with mixer tap.