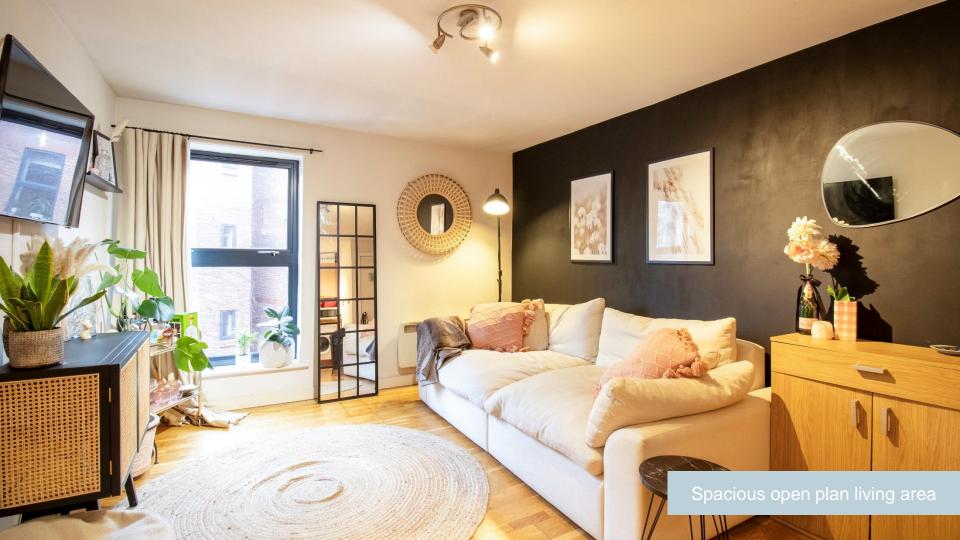

The apartment is very well presented, featuring a spacious open plan kitchen/living area with floor to ceiling windows with West facing views toward the river. The modern kitchen features an integrated fridge, freestanding washing machine and a really useful storage cupboard.