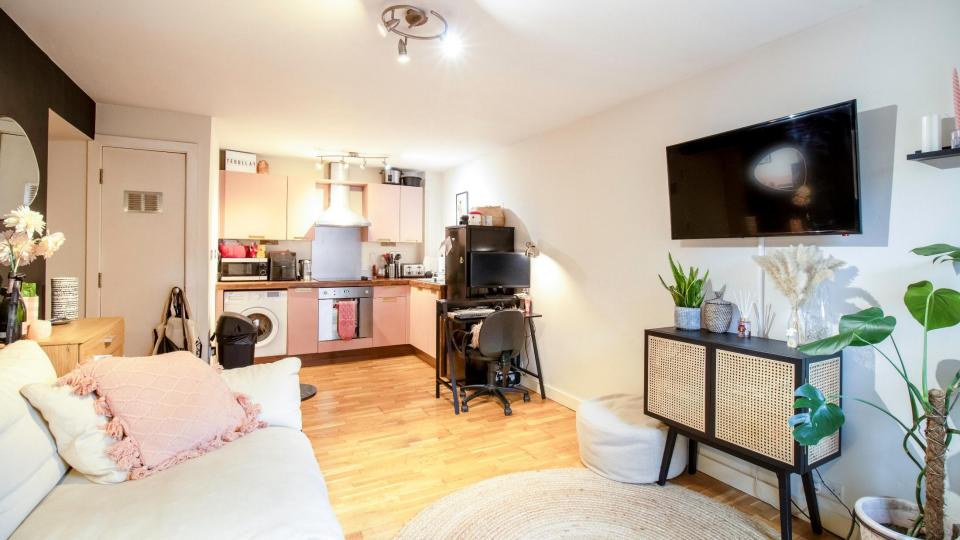

The apartment is very well presented, featuring a spacious open plan kitchen/living area with floor to ceiling windows with West facing views toward the river. The modern kitchen features an integrated fridge, freestanding washing machine and a really useful storage cupboard.