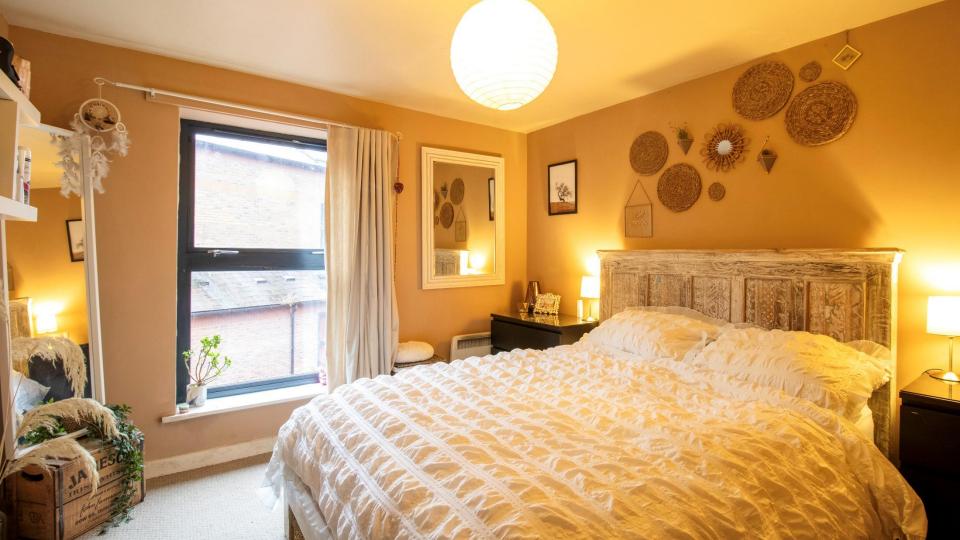

The bedroom is a really good size with more than enough space for a double bed and wardrobes and associated furniture, again with floor to ceiling window.

The bathroom is modern and well-presented and comprises a three-piece suite with bath with shower over, floor mounted toilet with push button flush and pedestal sink with mixer tap.