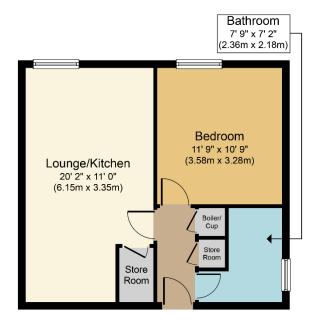

# Floorplan

Approximate Floor Area 441 sq. ft. (41.0 sq. m.)

The apartment is very well presented, featuring a spacious open plan kitchen/living area with floor to ceiling windows with West facing views toward the river. The modern kitchen features an integrated fridge, freestanding washing machine and a really useful storage cupboard.

The bedroom is a really good size with more than enough space for a double bed and wardrobes and associated furniture, again with floor to ceiling window.

The bathroom is modern and well-presented and comprises a three-piece suite with bath with shower over, floor mounted toilet with push button flush and pedestal sink with mixer tap.