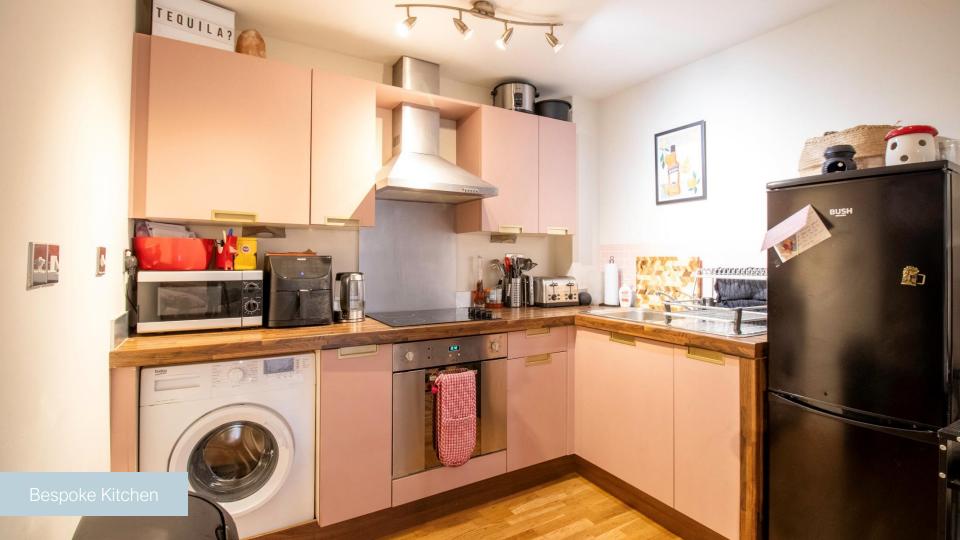

The apartment is very well presented, featuring a spacious open plan kitchen/living area with floor to ceiling windows with West facing views toward the river. The modern kitchen features an integrated fridge, freestanding washing machine and a really useful storage cupboard.