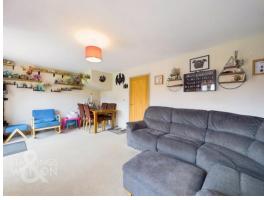

#### THE GRAND TOUR

Entering this spacious family home through the front door, you will find yourself in a larger than average central hallway giving access to all rooms on the ground floor and offering under stairs storage. The downstairs accommodation is heated by under floor heating with modern air source heat pumps warming the rest of the accommodation. Immediately to your right is the ever desirable family cloakroom with low level wash basin and toilet plus the perfect space to hide coats. Sitting across the hallway from this property is the kitchen space with ample wall and base mounted, high gloss storage units set around a good amount of work top space with an integrated hob with extraction above and tiled effect splashbacks, integrated dishwasher, plumbing for a washing machine, fridge and freezer. At the rear of the property is a fantastically spacious sitting/dining room space with uPVC door leading to the newly extended patio area and offering versatility in layout for all ranges of soft furnishings. The first floor gives access to two of the bedrooms as well as the family bathroom and internal storage cupboard too. The brilliantly finished family bathroom is an all white three piece suite of a bathtub and wall mounted shower head, toilet, low level wash basin and radiator. The first of the double bedrooms sits next to this with carpeted flooring and large window overlooking the rear garden space. The larger of the two bedrooms on this floor sits at the front of the property with similar carpeted flooring but extended living accommodation turning in front of the stairs creating ideal storage space with two windows