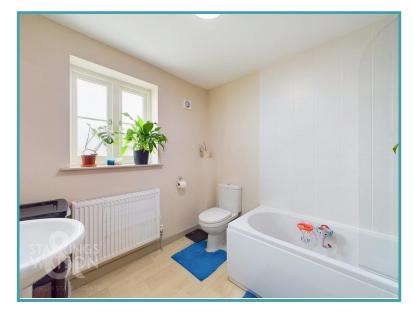

#### THE GRAND TOUR

Entering this spacious family home through the front door, you will find yourself in a larger than average central hallway giving access to all rooms on the ground floor and offering under stairs storage. The downstairs accommodation is heated by under floor heating with modern air source heat pumps warming the rest of the accommodation. Immediately to your right is the ever desirable family cloakroom with low level wash basin and toilet plus the perfect space to hide coats. Sitting across the hallway from this property is the kitchen space with ample wall and base mounted, high gloss storage units set around a good amount of work top space with an integrated hob with extraction above and tiled effect splashbacks, integrated dishwasher, plumbing for a washing machine, fridge and freezer. At the rear of the property is a fantastically spacious sitting/dining room space with uPVC door leading to the newly extended patio area and offering versatility in layout for all ranges of soft furnishings. The first floor gives access to two of the bedrooms as well as the family bathroom and internal storage cupboard too. The brilliantly finished family bathroom is an all white three piece suite of a bathtub and wall mounted shower head, toilet, low level wash basin and radiator. The first of the double bedrooms sits next to this with carpeted flooring and large window overlooking the rear garden space. The larger of the two bedrooms on this floor sits at the front of the property with similar carpeted flooring but extended living accommodation turning in front of the stairs creating ideal storage space with two windows