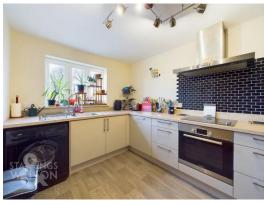

#### THE GRAND TOUR

Entering this spacious family home through the front door, you will find yourself in a larger than average central hallway giving access to all rooms on the ground floor and offering under stairs storage. The downstairs accommodation is heated by under floor heating with modern air source heat pumps warming the rest of the accommodation. Immediately to your right is the ever desirable family cloakroom with low level wash basin and toilet plus the perfect space to hide coats. Sitting across the hallway from this property is the kitchen space with ample wall and base mounted, high gloss storage units set around a good amount of work top space with an integrated hob with extraction above and tiled effect splashbacks, integrated dishwasher, plumbing for a washing machine, fridge and freezer. At the rear of the property is a fantastically spacious sitting/dining room space with uPVC door leading to the newly extended patio area and offering versatility in layout for all ranges of soft furnishings. The first floor gives access to two of the bedrooms as well as the family bathroom and internal storage cupboard too. The brilliantly finished family bathroom is an all white three piece suite of a bathtub and wall mounted shower head, toilet, low level wash basin and radiator. The first of the double bedrooms sits next to this with carpeted flooring and large window overlooking the rear garden space. The larger of the two bedrooms on this floor sits at the front of the property with similar carpeted flooring but extended living accommodation turning in front of the stairs creating ideal storage space with two windows