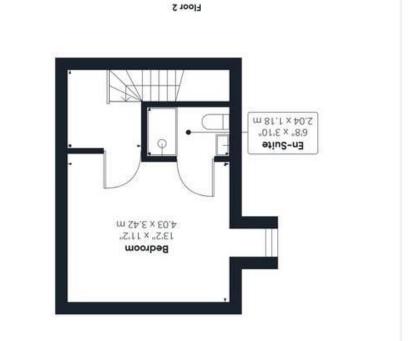

#### THE GRAND TOUR

Entering this spacious family home through the front door, you will find yourself in a larger than average central hallway giving access to all rooms on the ground floor and offering under stairs storage. The downstairs accommodation is heated by under floor heating with modern air source heat pumps warming the rest of the accommodation. Immediately to your right is the ever desirable family cloakroom with low level wash basin and toilet plus the perfect space to hide coats. Sitting across the hallway from this property is the kitchen space with ample wall and base mounted, high gloss storage units set around a good amount of work top space with an integrated hob with extraction above and tiled effect splashbacks, integrated dishwasher, plumbing for a washing machine, fridge and freezer. At the rear of the property is a fantastically spacious sitting/dining room space with uPVC door leading to the newly extended patio area and offering versatility in layout for all ranges of soft furnishings. The first floor gives access to two of the bedrooms as well as the family bathroom and internal storage cupboard too. The brilliantly finished family bathroom is an all white three piece suite of a bathtub and wall mounted shower head, toilet, low level wash basin and radiator. The first of the double bedrooms sits next to this with carpeted flooring and large window overlooking the rear garden space. The larger of the two bedrooms on this floor sits at the front of the property with similar carpeted flooring but extended living accommodation turning in front of the stairs creating ideal storage space with two windows

Price:

For our full list of available properties, or for a FREE INSTANT online valuation visit

starkingsandwatson.co.uk

overlooking the front of the property allowing this room to bask in natural light. Heading up to the second floor and a fantastic living space with carpeted flooring and window to the front forming the principal bedroom with en-suite shower room formed of a walk in shower with tilled surround, sink and toilet with a radiator.