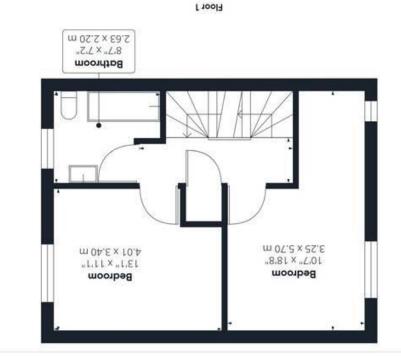

#### 1105,88 ft2 Approximate total area

102.74 m²

bjeu is tor illustrative purposes only. approximate, not to scale. This floor ensure accuracy, all measurements are While every attempt has been made to