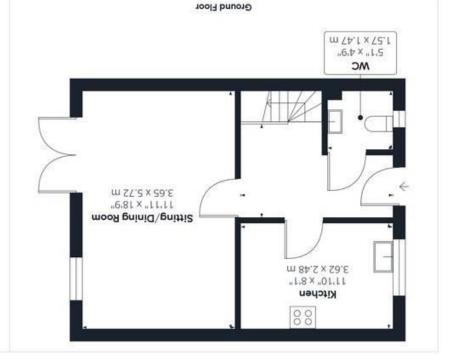

#### 1105,88 ft2 Approximate total area

102.74 m²

bjeu is tor illustrative purposes only. approximate, not to scale. This floor ensure accuracy, all measurements are While every attempt has been made to