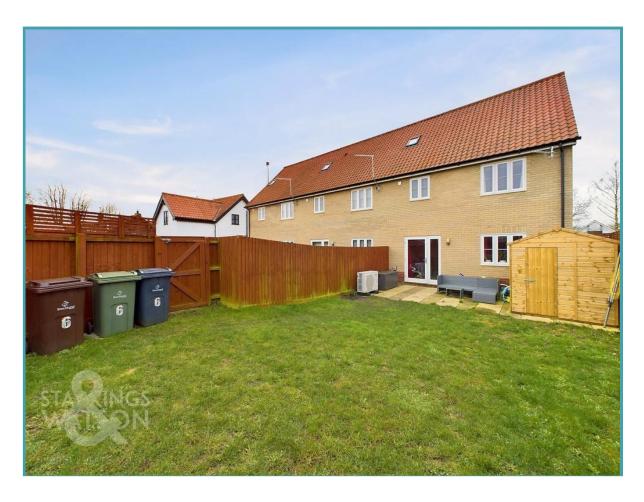

#### THE GREAT OUTDOORS

The rear garden is a fully enclosed space surrounded by timber fencing, with an extended flag stone patio area at the immediate rear of the property. This extends to a lawn garden with a gate in the timber fencing leading to the rear of the property.