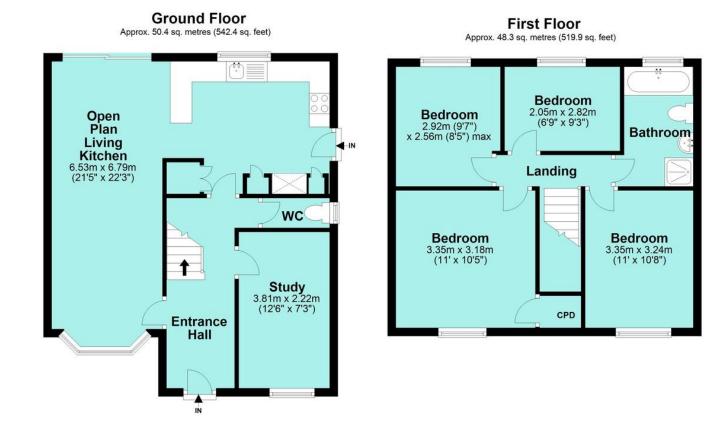

 71 C

Current Potential

Total area: approx. 98.7 sq. metres (1062.3 sq. feet)

8 The Pass Courtyard 43 Market Street Ashby-De-La-Zouch Leicestershire LE65 1AG www.whiteheadsestates.co.uk info@whiteheadsestates.co.uk 01530 353170 Agents Note: Whilst every care has been taken to prepare these sales particulars, they are for guidance purposes only. All measurements are approximate are for general guidance purposes only and whilst every care has been taken to ensure their accuracy, they should not be relied upon and potential buyers are advised to recheck the measurements