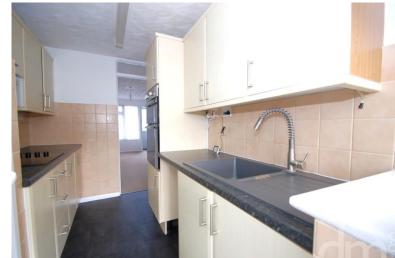

### **KITCHEN**

9' 10" x 6' 06" (3m x 1.98m) Comprehensively fitted with a range of wall and base units incorporating a composite sink with drainer and pull out hose tap, tiled splash back, double eye level oven, space for washing machine, four ring electric hob with extractor over, built in cupboard, door to: