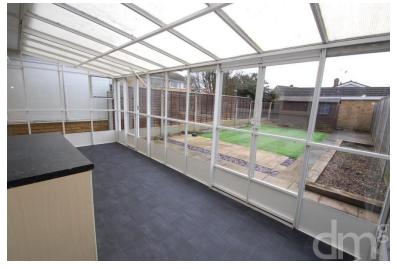

### **LEAN TO**

 $18' \ 03" \ x \ 7' \ 07" \ (5.56m \ x \ 2.31m)$  Two sets of sliding doors to rear garden.