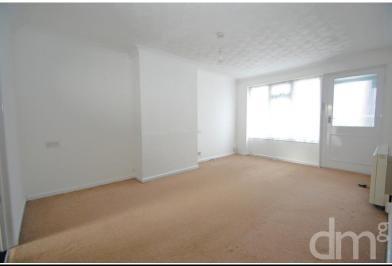

### LOUNGE

15' 06" x 10' 07" (4.72m x 3.23m) Window to front, wall mounted storage heater, open to: