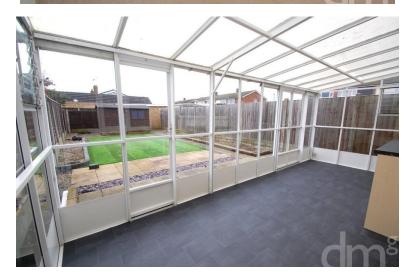

### **LEAN TO**

 $18' \ 03" \ x \ 7' \ 07" \ (5.56m \ x \ 2.31m)$  Two sets of sliding doors to rear garden.