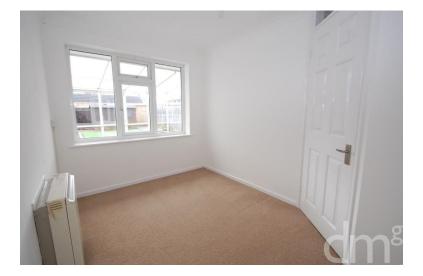

### **BEDROOM ONE**

14' 05" x 9' 01" (4.39m x 2.77m) Window to front, wall mounted storage heater.

### **BEDROOM TWO**

10' 11" x 7' 06" (3.33m x 2.29m) Window to rear, wall mounted storage heater.