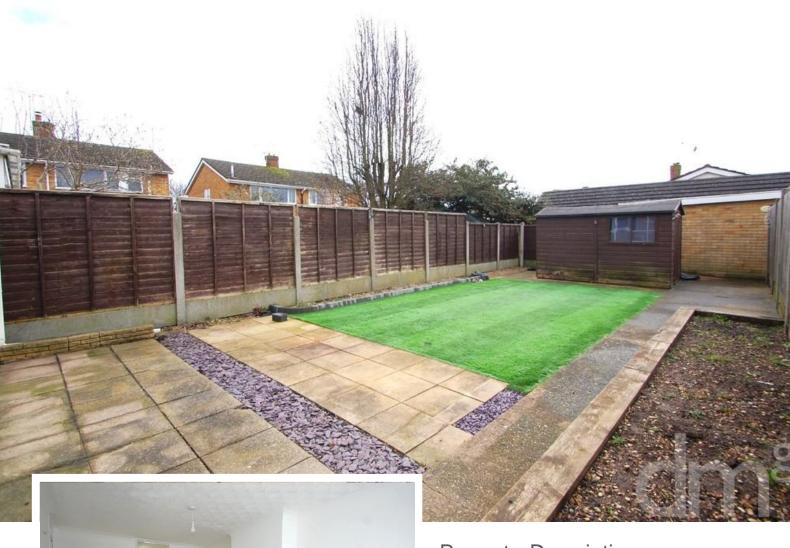

## REAR GARDEN

Enclosed low maintenance rear garden with patio area, borders, artificial grass, timber shed (to remain), gate to rear of garden giving access to garage.