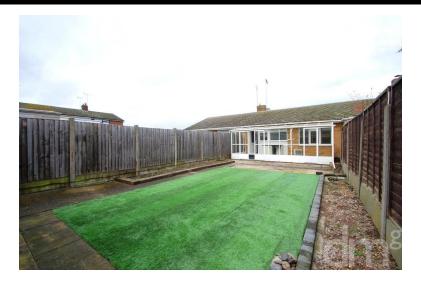

# OUTSIDE

## REAR GARDEN

Enclosed low maintenance rear garden with patio area, borders, artificial grass, timber shed (to remain), gate to rear of garden giving access to garage.