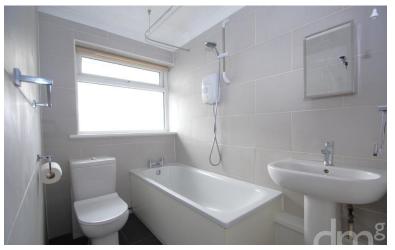

# **BATHROOM**

Window to rear, panel enclosed bath with shower over, low level W.C, and wash basin, fully tiled walls.