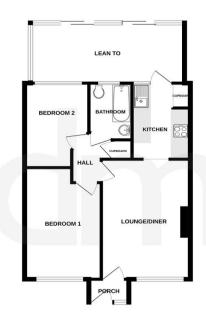

### **ENTRANCE PORCH**

Enter the property via a part glazed entrance door to front as pect, window to front, part glazed door to:

### LOUNGE

15' 06" x 10' 07" (4.72m x 3.23m) Window to front, wall mounted storage heater, open to:

### **KITCHEN**

9' 10" x 6' 06" (3m x 1.98m) Comprehensively fitted with a range of wall and base units incorporating a composite sink with drainer and pull out hose tap, tiled splash back, double eye level oven, space for washing machine, four ring electric hob with extractor over, built in cupboard, door to:

### **LEAN TO**

 $18' \ 03" \ x \ 7' \ 07" \ (5.56m \ x \ 2.31m)$  Two sets of sliding doors to rear garden.

# **HALLWAY**

Loft access, storage cupboard.

### **BEDROOM ONE**

14' 05" x 9' 01" (4.39m x 2.77m) Window to front, wall mounted storage heater.

### **BEDROOM TWO**

10' 11" x 7' 06" (3.33m x 2.29m) Window to rear, wall mounted storage heater.

# **BATHROOM**

Window to rear, panel enclosed bath with shower over, low level W.C, and wash basin, fully tiled walls.