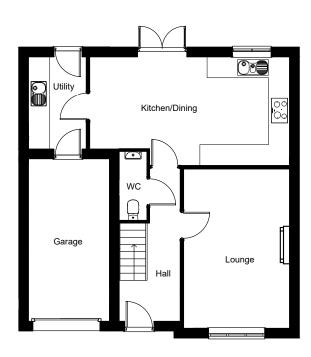

## **GROUND FLOOR**

### Ground Floor

| Lounge             | 16′7″ x 11′0″  | 5.06m x 3.35m |
|--------------------|----------------|---------------|
| Kitchen/<br>Dining | 20′10″ x 11′3″ | 6.36m x 3.44m |
| Utility            | 9′7″ x 5′11″   | 2.91m x 1.81m |