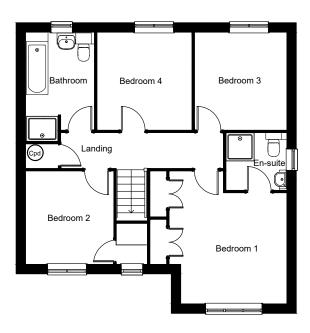

#### FIRST FLOOR

HOMES OF QUALITY & STYLE

– Get in touch –

Head Office: 01522 512200
Email: info@taylorlindseyhomes.co.uk
www.taylorlindseyhomes.co.uk

### First Floor

| Bedroom 1 | 12′4″ x 11′7″ | 3.75m x 3.54m |
|-----------|---------------|---------------|
| En-suite  | 6′4″ x 6′1″   | 1.93m x 1.85m |
| Bedroom 2 | 9′9″ x 9′2″   | 2.97m x 2.80m |
| Bedroom 3 | 10'3" x 9'8"  | 3.11m x 2.94m |
| Bedroom 4 | 10'3" x 10'0" | 3.11m x 3.05m |
| Bathroom  | 11′5″ x 7′2″  | 3.47m x 2.18m |