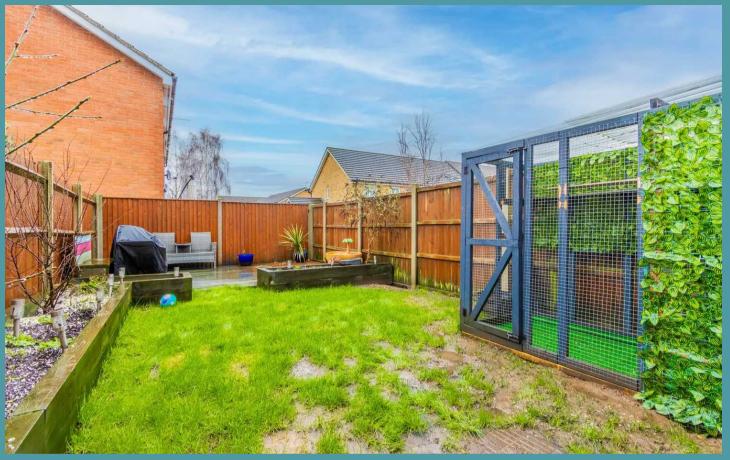

# 26 Helsinki Way

Dereham, Dereham

This property also benefits from a great-sized garden plot, featuring both lawn and decking areas.

Enclosed with fencing, it offers a safe and secure environment for children and pets to enjoy. Ample off-road parking is available to the front of the property, ensuring convenience and ease of access for homeowners and visitors alike.