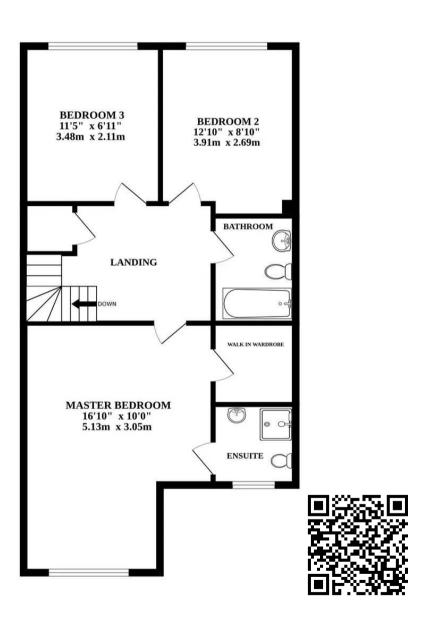

The master bedroom is a true highlight of this property, featuring a walk-in wardrobe, an ensuite shower room, and enough space to accommodate a large bed. This room provides the perfect retreat for homeowners seeking a private space. There are two additional bedrooms that can be tailored to your evolving needs, whether as guest rooms, home offices, or children's bedrooms. The family bathroom offers a spacious and well-designed layout, ensuring your daily routines are met.

GROUND FLOOR 1ST FLOOR