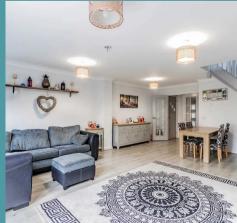

#### THE PROPERTY

Upon entering the property, you are greeted by a modern kitchen area, complete with contrasting cupboards and work surfaces. There is plenty of space to accommodate all your appliances, making this a functional and practical space for all. The open-plan living room offers a relaxing ambiance and features French doors that lead to the rear of the property. With ample space to furnish as you please, this room is perfect for unwinding after a long day. The ground floor also benefits from a conveniently located WC, offering added convenience for residents and guests alike.