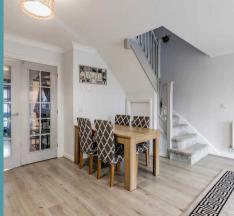

#### THE PROPERTY

Upon entering the property, you are greeted by a modern kitchen area, complete with contrasting cupboards and work surfaces. There is plenty of space to accommodate all your appliances, making this a functional and practical space for all. The open-plan living room offers a relaxing ambiance and features French doors that lead to the rear of the property. With ample space to furnish as you please, this room is perfect for unwinding after a long day. The ground floor also benefits from a conveniently located WC, offering added convenience for residents and guests alike.

The master bedroom is a true highlight of this property, featuring a walk-in wardrobe, an ensuite shower room, and enough space to accommodate a large bed. This room provides the perfect retreat for homeowners seeking a private space. There are two additional bedrooms that can be tailored to your evolving needs, whether as guest rooms, home offices, or children's bedrooms. The family bathroom offers a spacious and well-designed layout, ensuring your daily routines are met.