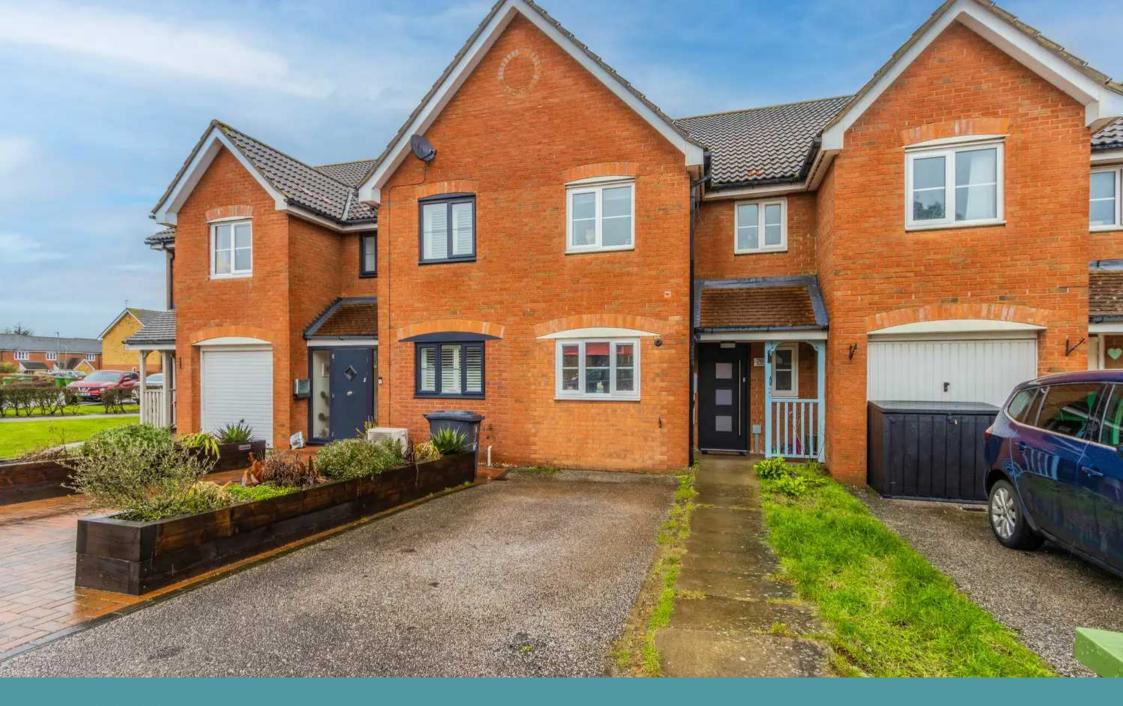

# 26 Helsinki Way, Dereham

Guide Price £220,000

# 26 Helsinki Way

#### Dereham, Dereham

GUIDE PRICE £220,000 - £230,000 This contemporary property boasts a modern kitchen area and open-plan living room with French doors leading to the rear garden, providing a relaxing space for unwinding. The master bedroom features a walk-in wardrobe and ensuite shower room, offering a luxurious retreat, while two additional bedrooms cater to various needs. Outside, the great-sized garden with lawn and decking areas, along with ample off-road parking, ensures both comfort and convenience for residents and visitors alike.

#### THE LOCATION

Conveniently situated in Dereham, this property enjoys a fantastic location within a short distance to the town centre. With supermarkets and a pub nearby, you'll find all your essential amenities within easy reach. The town centre itself offers an array of shops, pharmacies, a doctor's surgery, dentists, a cinema, a bowling alley and a leisure centre. Indulge in the local dining scene with an abundance of pubs and restaurants to choose from. Families will appreciate the proximity to schools catering to all age groups. Enjoy easy access to the A47 for seamless commuting, while relishing the advantage of being on the outskirts of town, offering a peaceful ambiance with amenities right at your doorstep.