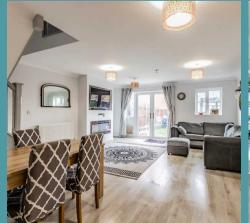

#### THE PROPERTY

Upon entering the property, you are greeted by a modern kitchen area, complete with contrasting cupboards and work surfaces. There is plenty of space to accommodate all your appliances, making this a functional and practical space for all. The open-plan living room offers a relaxing ambiance and features French doors that lead to the rear of the property. With ample space to furnish as you please, this room is perfect for unwinding after a long day. The ground floor also benefits from a conveniently located WC, offering added convenience for residents and guests alike.