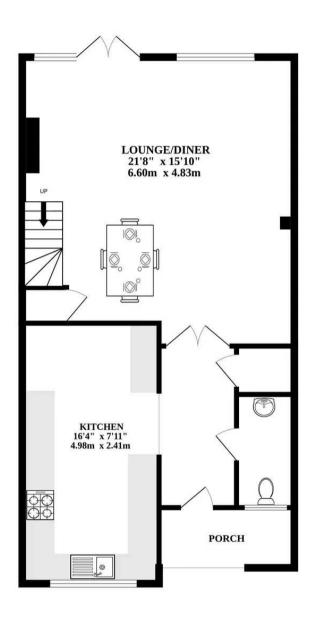

#### THE PROPERTY

Upon entering the property, you are greeted by a modern kitchen area, complete with contrasting cupboards and work surfaces. There is plenty of space to accommodate all your appliances, making this a functional and practical space for all. The open-plan living room offers a relaxing ambiance and features French doors that lead to the rear of the property. With ample space to furnish as you please, this room is perfect for unwinding after a long day. The ground floor also benefits from a conveniently located WC, offering added convenience for residents and guests alike.

GROUND FLOOR 1ST FLOOR