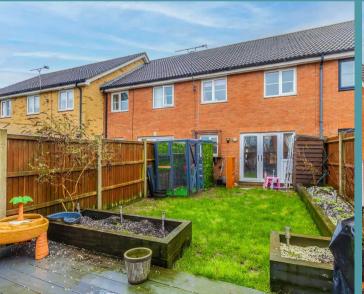

# 26 Helsinki Way

Dereham, Dereham

This property also benefits from a great-sized garden plot, featuring both lawn and decking areas.

Enclosed with fencing, it offers a safe and secure environment for children and pets to enjoy. Ample off-road parking is available to the front of the property, ensuring convenience and ease of access for homeowners and visitors alike.