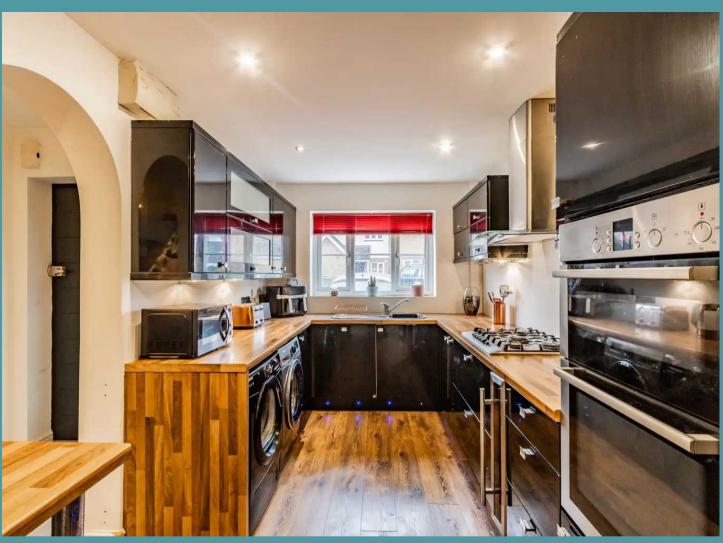

#### THE PROPERTY

Upon entering the property, you are greeted by a modern kitchen area, complete with contrasting cupboards and work surfaces. There is plenty of space to accommodate all your appliances, making this a functional and practical space for all. The open-plan living room offers a relaxing ambiance and features French doors that lead to the rear of the property. With ample space to furnish as you please, this room is perfect for unwinding after a long day. The ground floor also benefits from a conveniently located WC, offering added convenience for residents and guests alike.